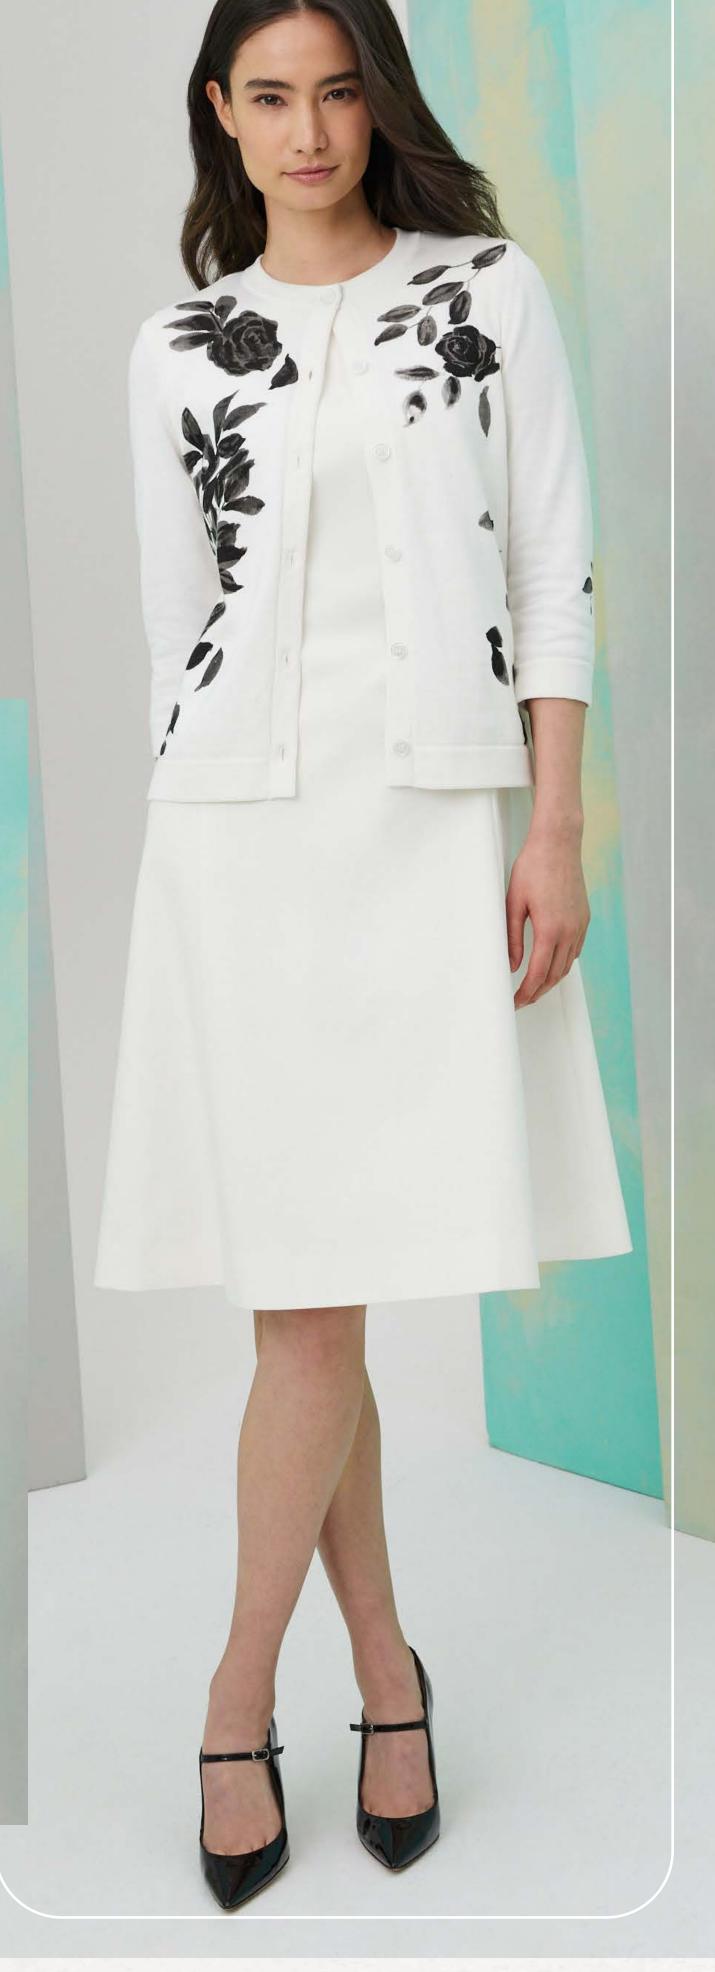

## NOIR ET BLANC

MOODY BLOOMS TRANSFORM AN EASY CARDIGAN INTO SOMETHING SPECIAL. SOFTENED WITH SILK, THIS COTTON LAYER IS BREEZY COMBINATION OF CONTRASTS.