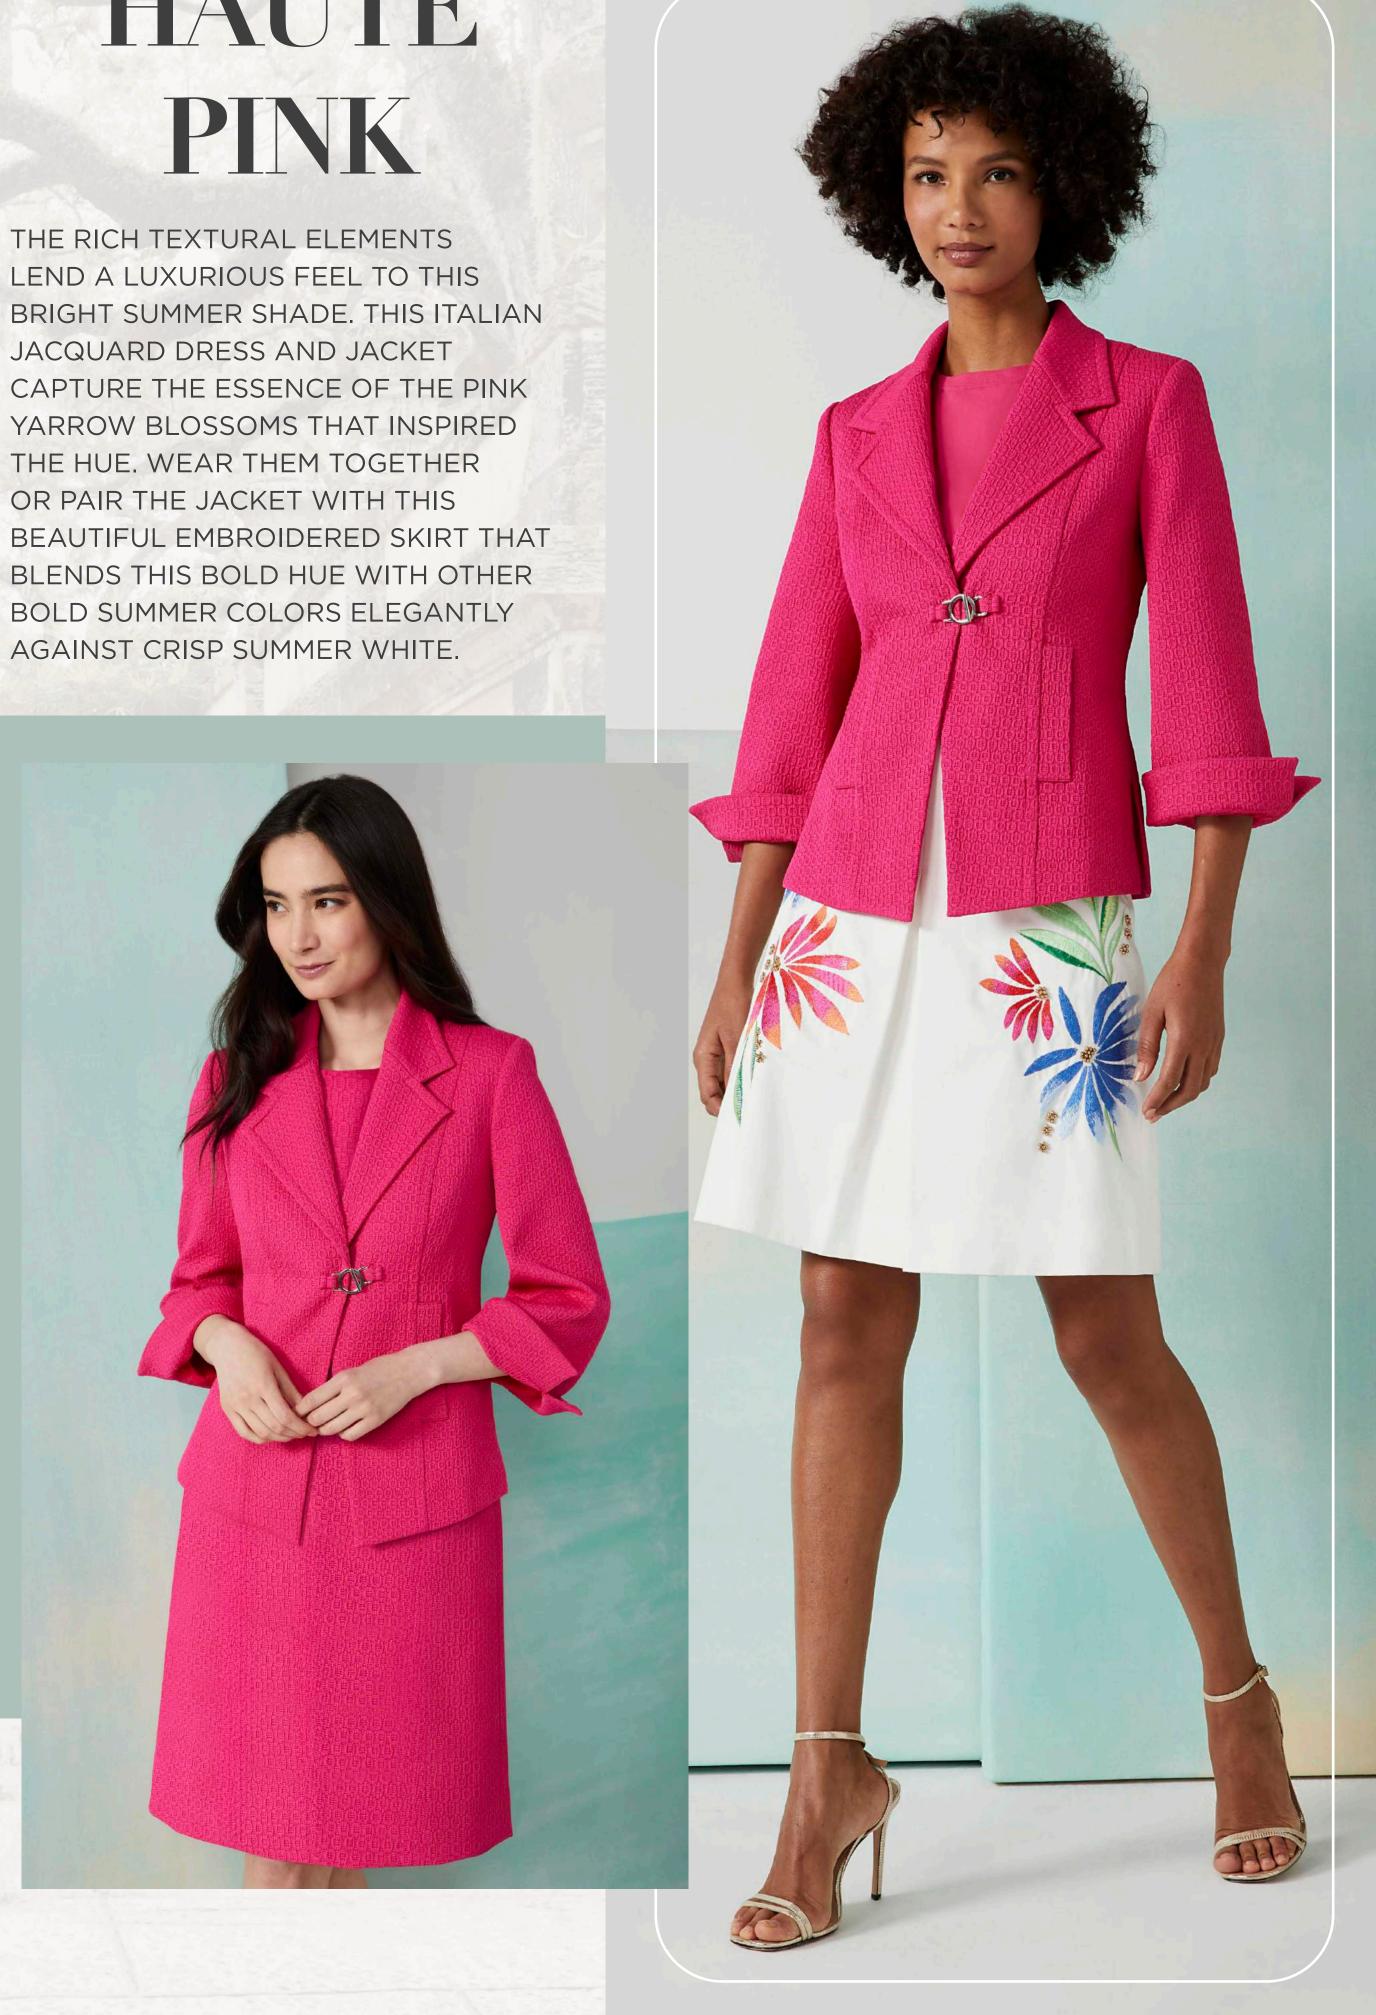

#### HAUTE

THE RICH TEXTURAL ELEMENTS LEND A LUXURIOUS FEEL TO THIS JACQUARD DRESS AND JACKET CAPTURE THE ESSENCE OF THE PINK YARROW BLOSSOMS THAT INSPIRED THE HUE. WEAR THEM TOGETHER OR PAIR THE JACKET WITH THIS BLENDS THIS BOLD HUE WITH OTHER **BOLD SUMMER COLORS ELEGANTLY** 