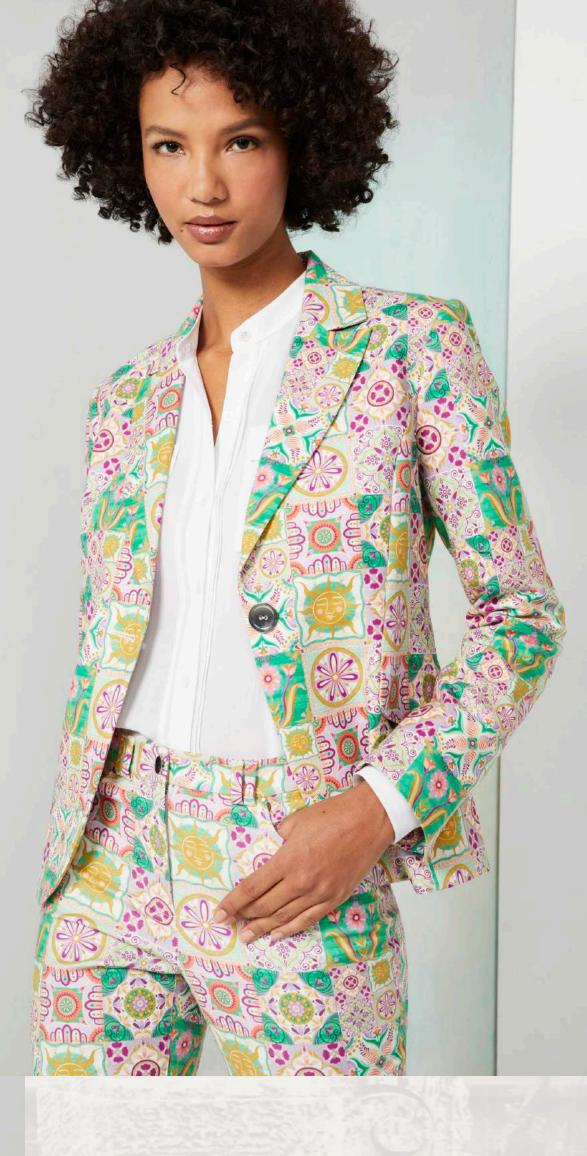

### PALATIAL POLISH

INSPIRED BY THE INTRICATE MOTIFS
FROM SEVILLE'S ALCAZAR PALACE,
THIS SUIT EVOKES A BOLD YET REGAL
AIR. MAKE AN ECLECTIC STATEMENT
WHETHER YOU WEAR THE FULL SUIT,
OR OPT TO BREAK IT UP. THE PANTS
PAIR WONDERFULLY WITH AN EASY
SWEATER SET. PAIR THE JACKET WITH
JEANS OR A PAIR OF SOLID HUED
PANTS IN ONE OF THE JACKET'S SEVEN
SHADES.