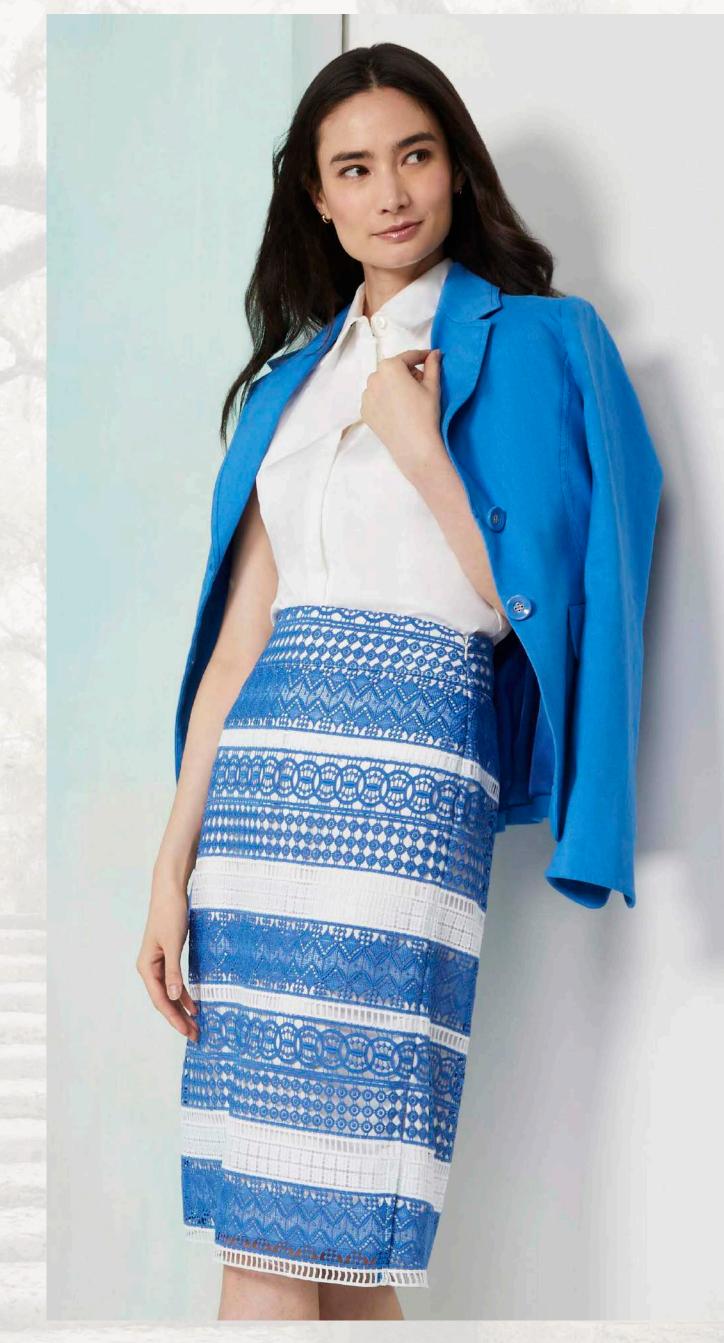

### MEET IN MENORCA

ESCAPE TO THE YACHT-LADEN
HARBORS OF MENORCA WITH THIS
BREEZY PURL-EMBROIDERED LACE SET.
THESE RICHLY DETAILED SEPARATES
MAKE THE PERFECT COMPLEMENT FOR
CRISP LINEN AND COTTON PIECES IN
SATURATED CAMPANULA BLUE AND
BRIGHT SUMMERY WHITE.

#### SUMMER BLUES

FROM THE SEA TO THE SKY, NOTHING SAYS A PERFECT SUMMER DAY QUITE LIKE SHADES OF BLUE. THIS SEASON, WE'VE FALLEN IN LOVE WITH CAMPANULA BLUE. IT POPS IN STUNNING EMBROIDERY AND DRAMATIC WATERCOLOR PATTERNS, WHILE DELIVERING A REFINED TONE IN A DRAPED JERSEY TEE AND A CHIC, SUSTAINABLE BCI COTTON, MULTIFACETED KNIT SET..