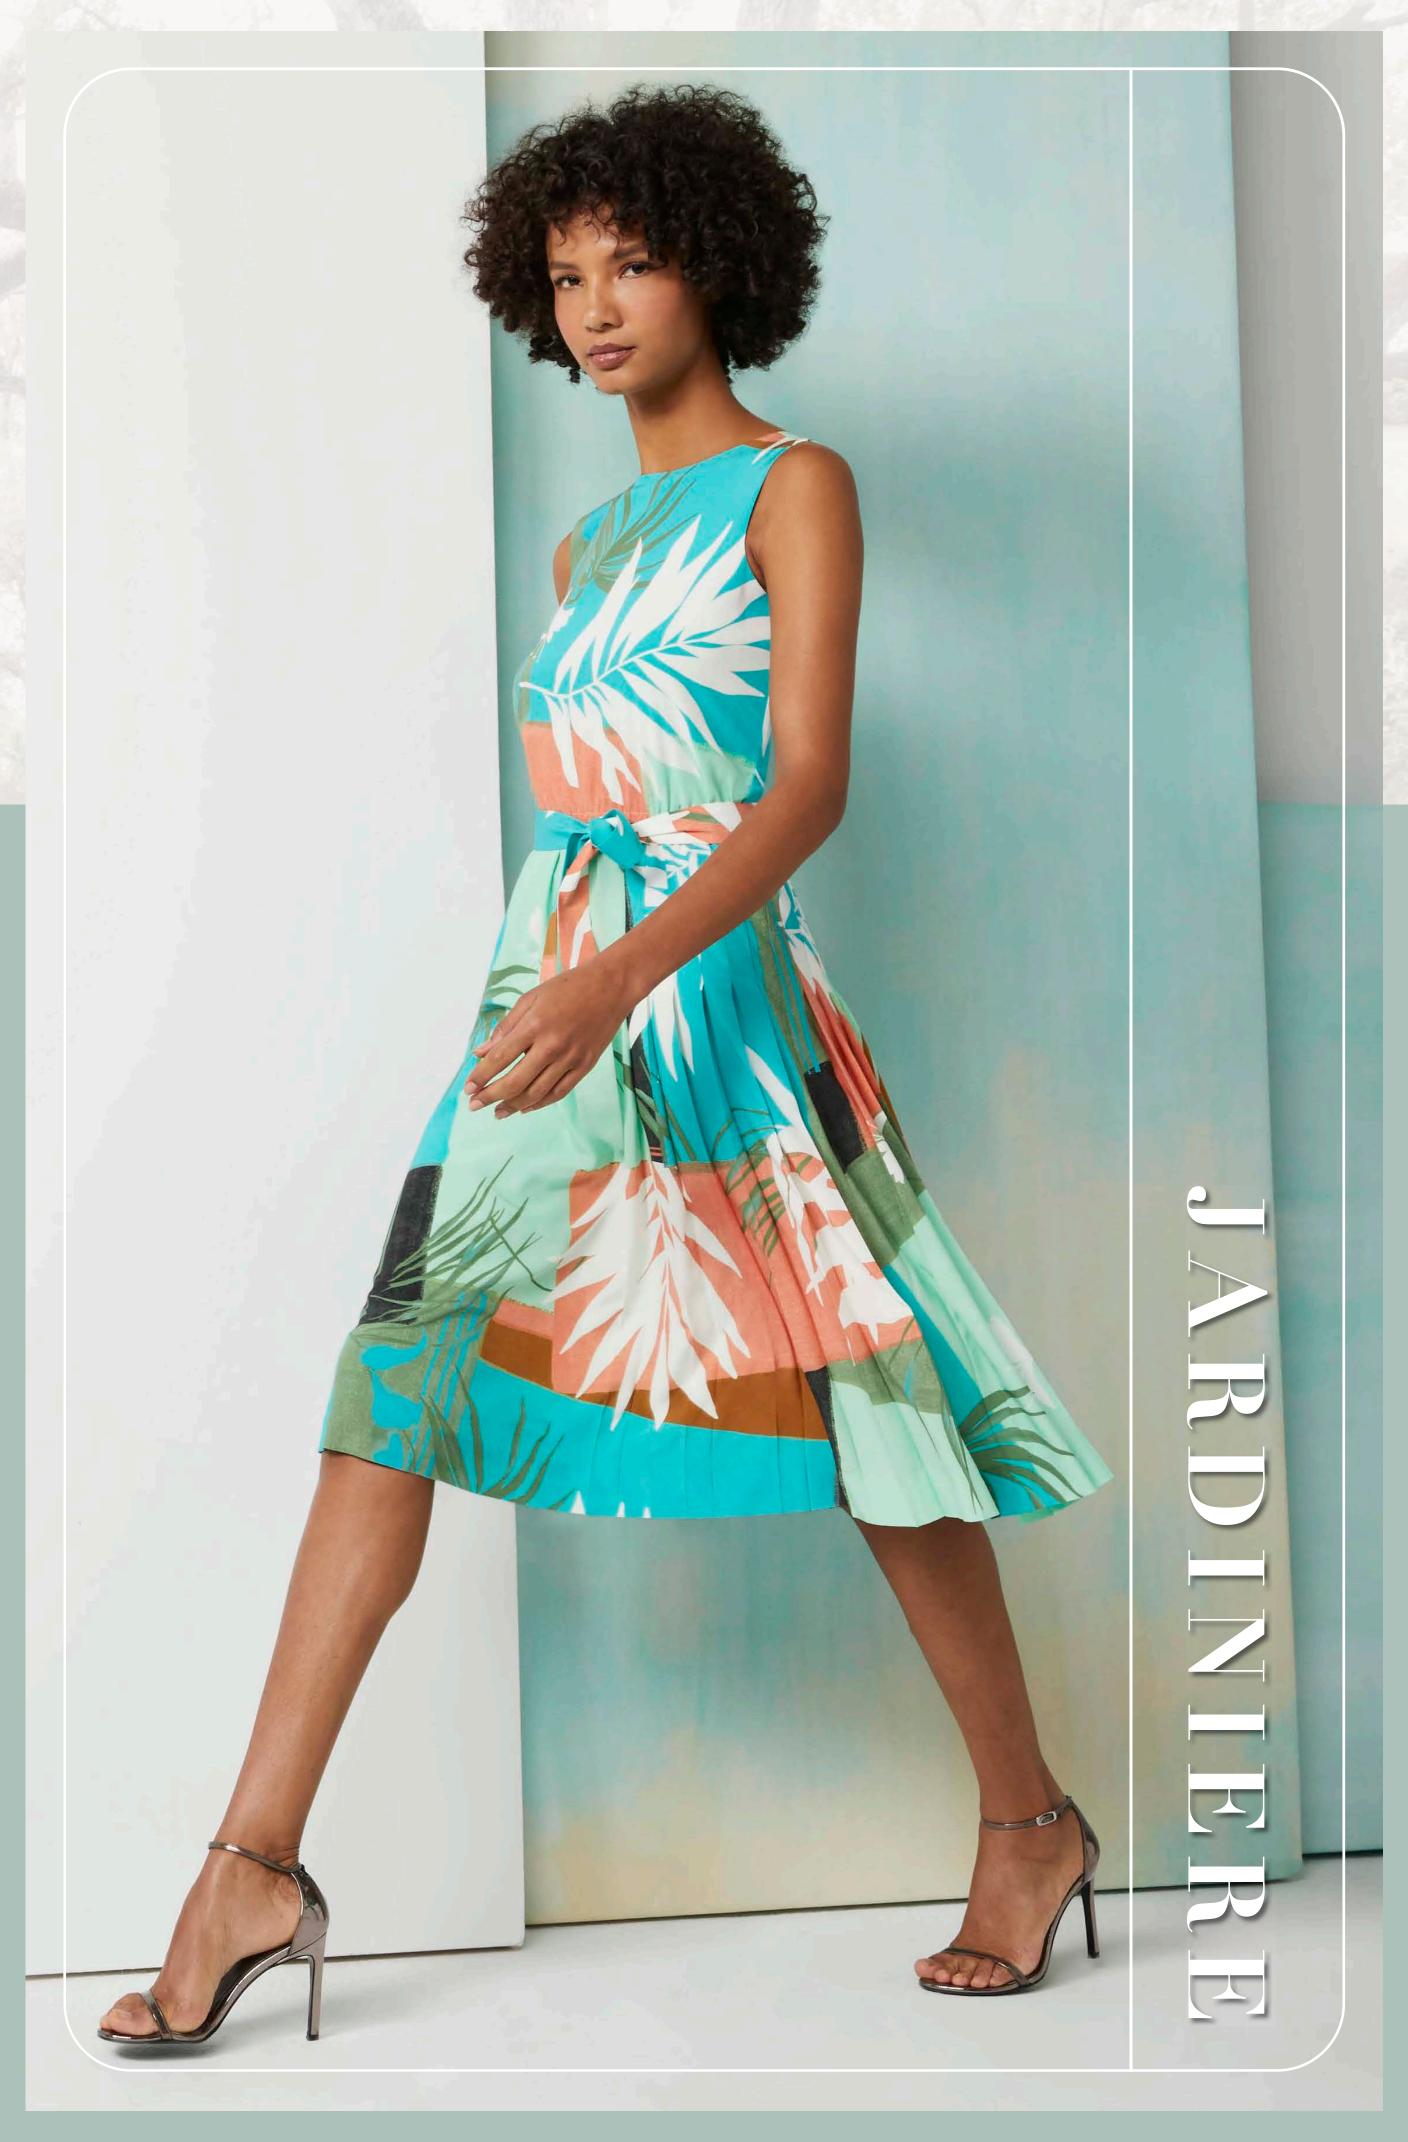

### INTO THE WALL

CLASSIC JEANS TAKE A WALK ON THE WILD SIDE WITH THIS IRREVERENT SAFARI-INSPIRED JUNGLE PRINT.
VIBRANT TROPICAL MOTIFS LEND A MODERN DYNAMISM TO THE SEASON'S GO-TO SOLID LAYERS. DOUBLE DOWN ON THE SAFARI AESTHETIC WHEN YOU PAIR IT WITH THE GOLDEN SPICE HUED SAFARI JACKET AND AN EASY KNIT TOP. OR LEND THE LOOK TEXTURE WITH AN OPEN LATTICE-WORK BLOUSE.