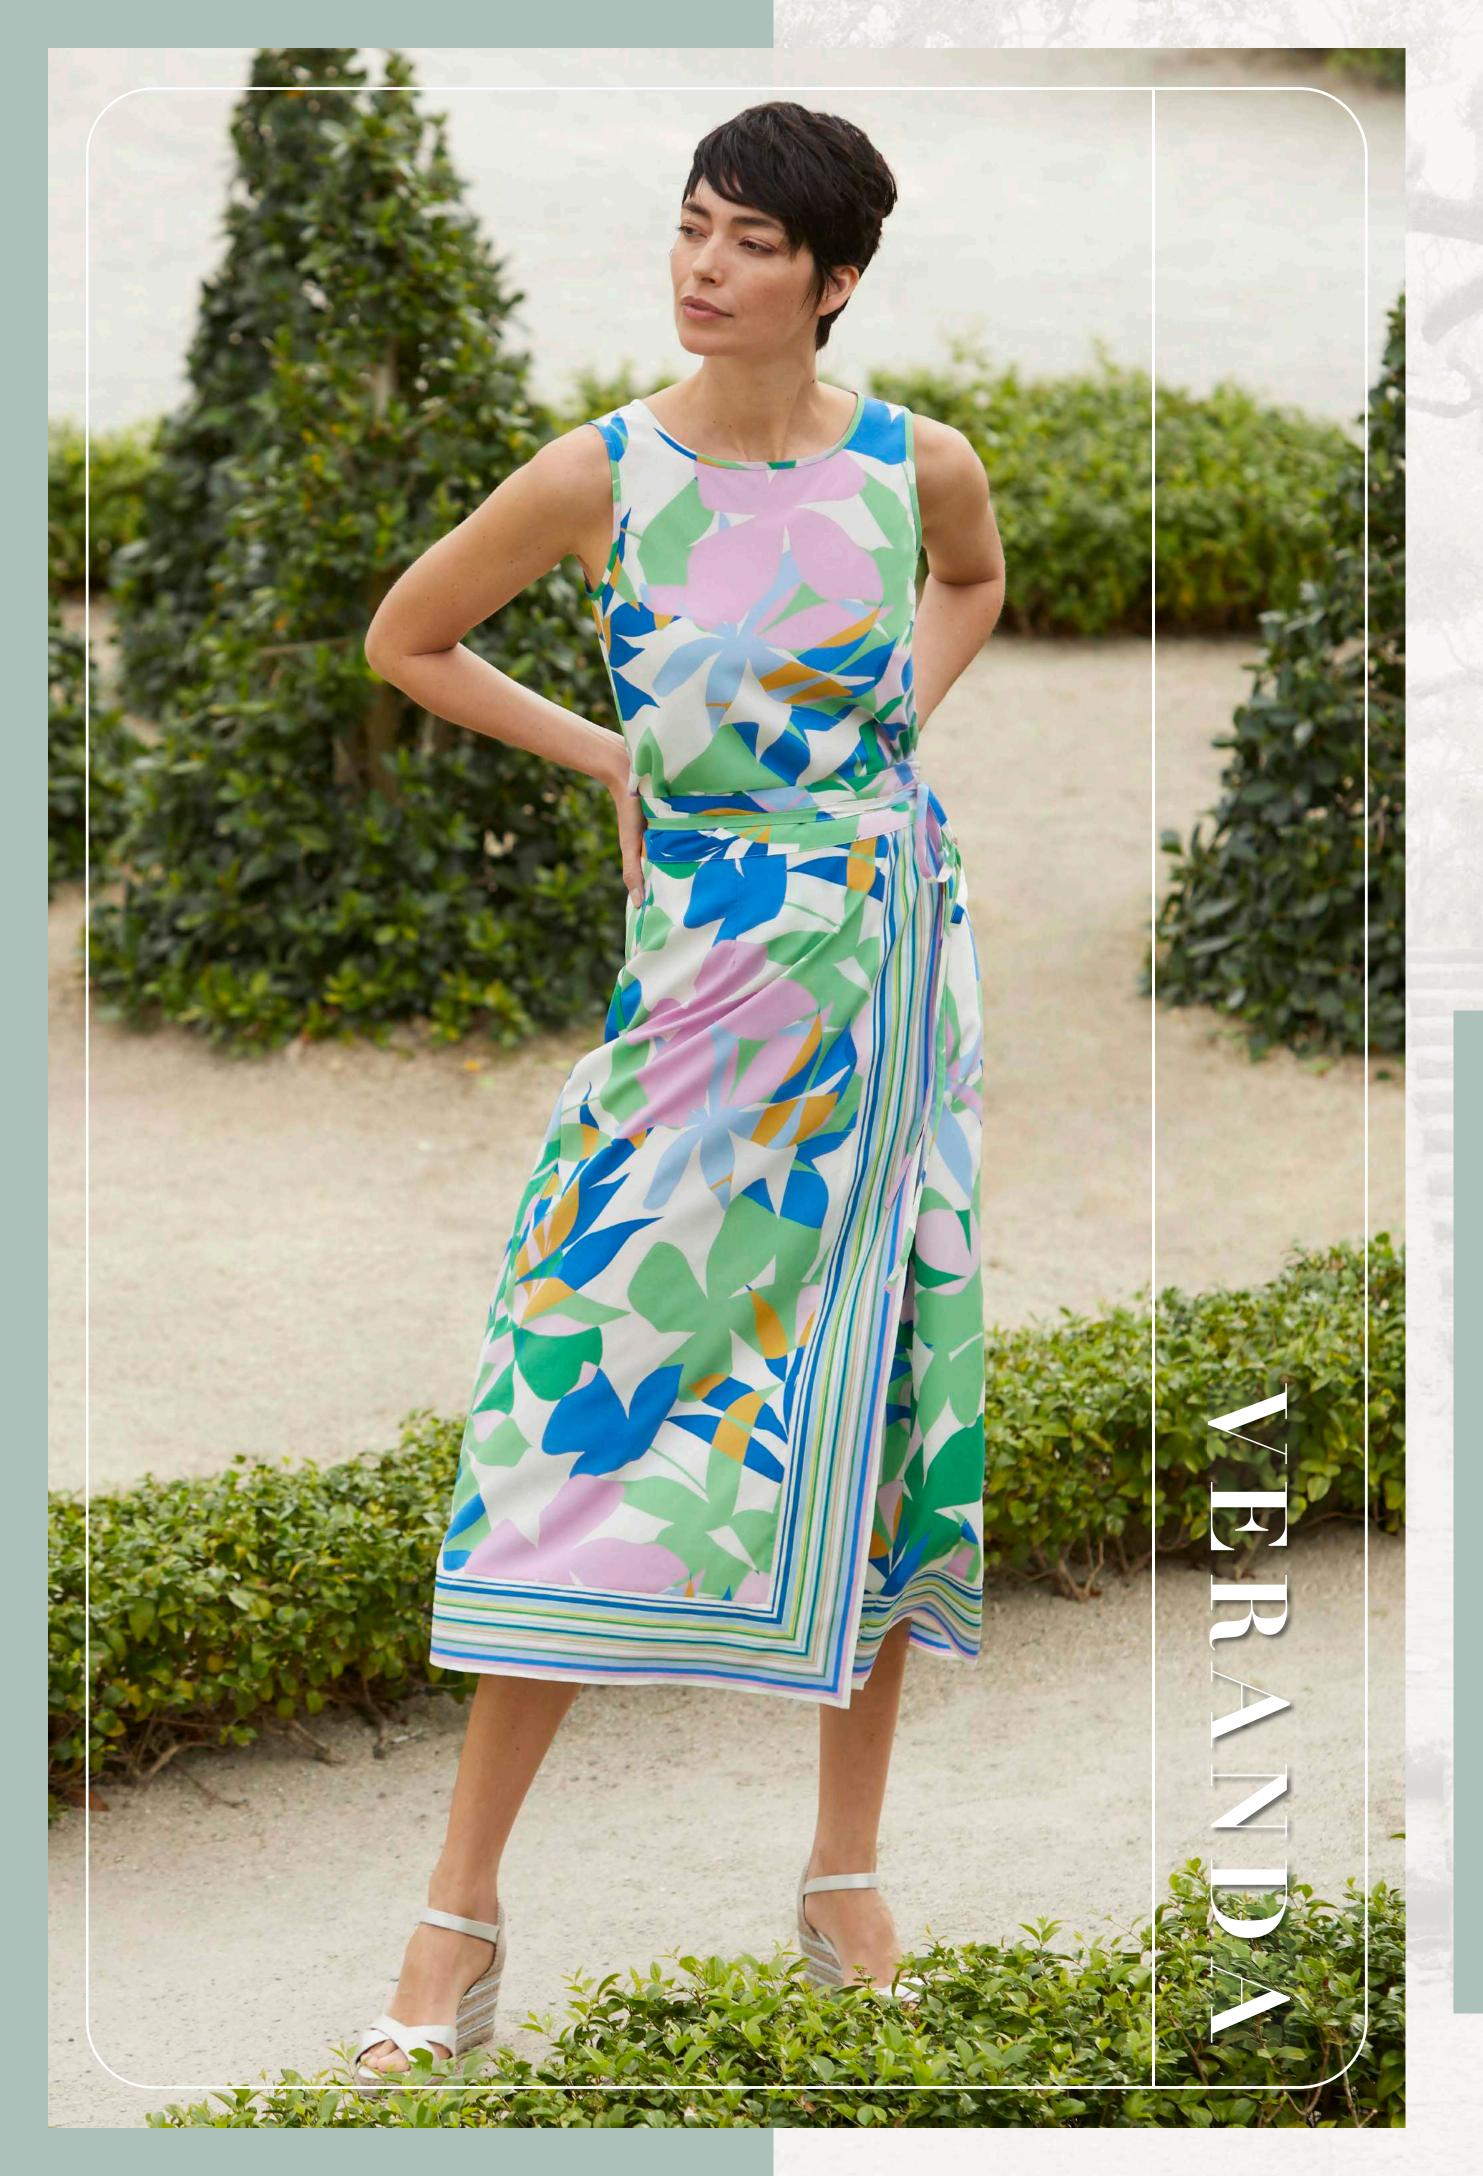

### MEET IN MENORCA

ESCAPE TO THE YACHT-LADEN
HARBORS OF MENORCA WITH THIS
BREEZY PURL-EMBROIDERED LACE SET.
THESE RICHLY DETAILED SEPARATES
MAKE THE PERFECT COMPLEMENT FOR
CRISP LINEN AND COTTON PIECES IN
SATURATED CAMPANULA BLUE AND
BRIGHT SUMMERY WHITE.

#### SUMMER BLUES

FROM THE SEA TO THE SKY, NOTHING SAYS A PERFECT SUMMER DAY QUITE LIKE SHADES OF BLUE. THIS SEASON, WE'VE FALLEN IN LOVE WITH CAMPANULA BLUE. IT POPS IN STUNNING EMBROIDERY AND DRAMATIC WATERCOLOR PATTERNS, WHILE DELIVERING A REFINED TONE IN A DRAPED JERSEY TEE AND A CHIC, SUSTAINABLE BCI COTTON, MULTIFACETED KNIT SET..