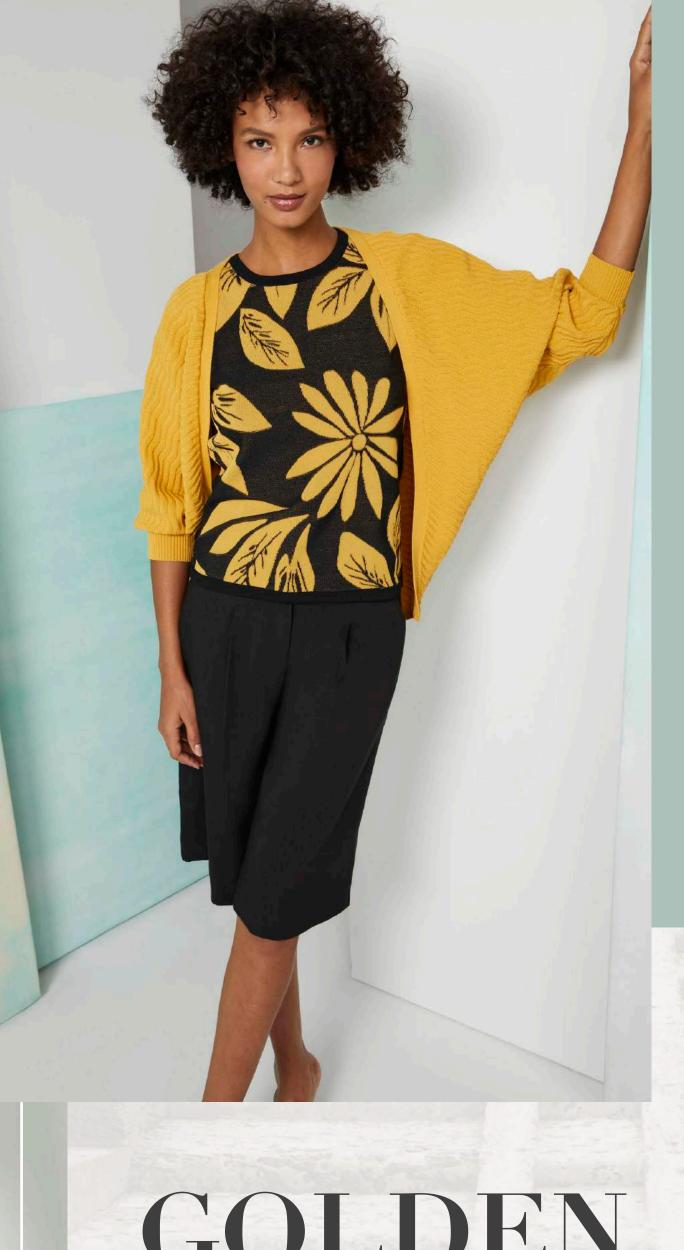

#### GLDEN GLOW

IT'S AS IF THIS GOLDEN SPICE YELLOW HUE CAPTURED THE ESSENCE OF THE SUN IN SOUTHERN SPAIN. A MACROFLORAL PATTERNED CARDIGAN AND SHELL EMPLOYS AN INGENIOUS USE OF STITCHING TECHNIQUES TO PLAY ON THE OPPOSITES OF THIS SUMMER BRIGHT AND CLASSIC BLACK. WHILE LINEN-BLEND PANTS AND SHORTS KEEP THINGS LIGHT AND EASY.