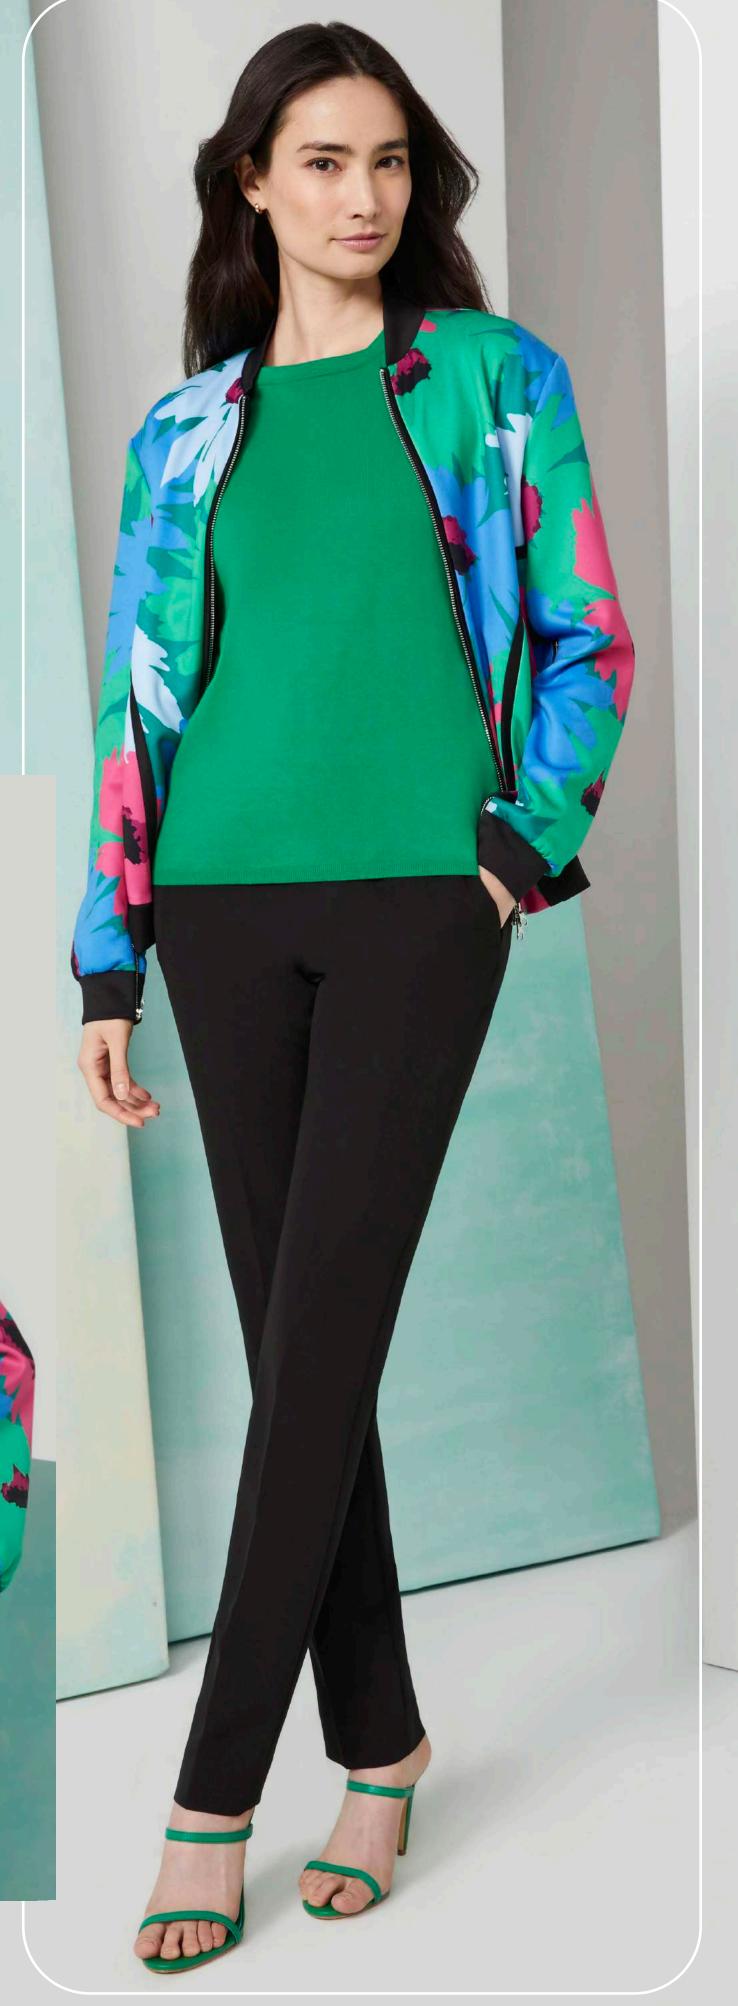

### ARTISTIC FILAIR

A BOLD COMBINATION OF COLORFUL FLORALS AND FUN DETAILS DEFINES THIS UPDATED BASEBALL JACKET.
WHETHER YOU OPT FOR BLACK OR ONE OF THE SEVEN COLORS IN THE JACKET - THIS PIECE MAKES A BOLD STATEMENT WHEN PAIRED WITH SOLID HUES.