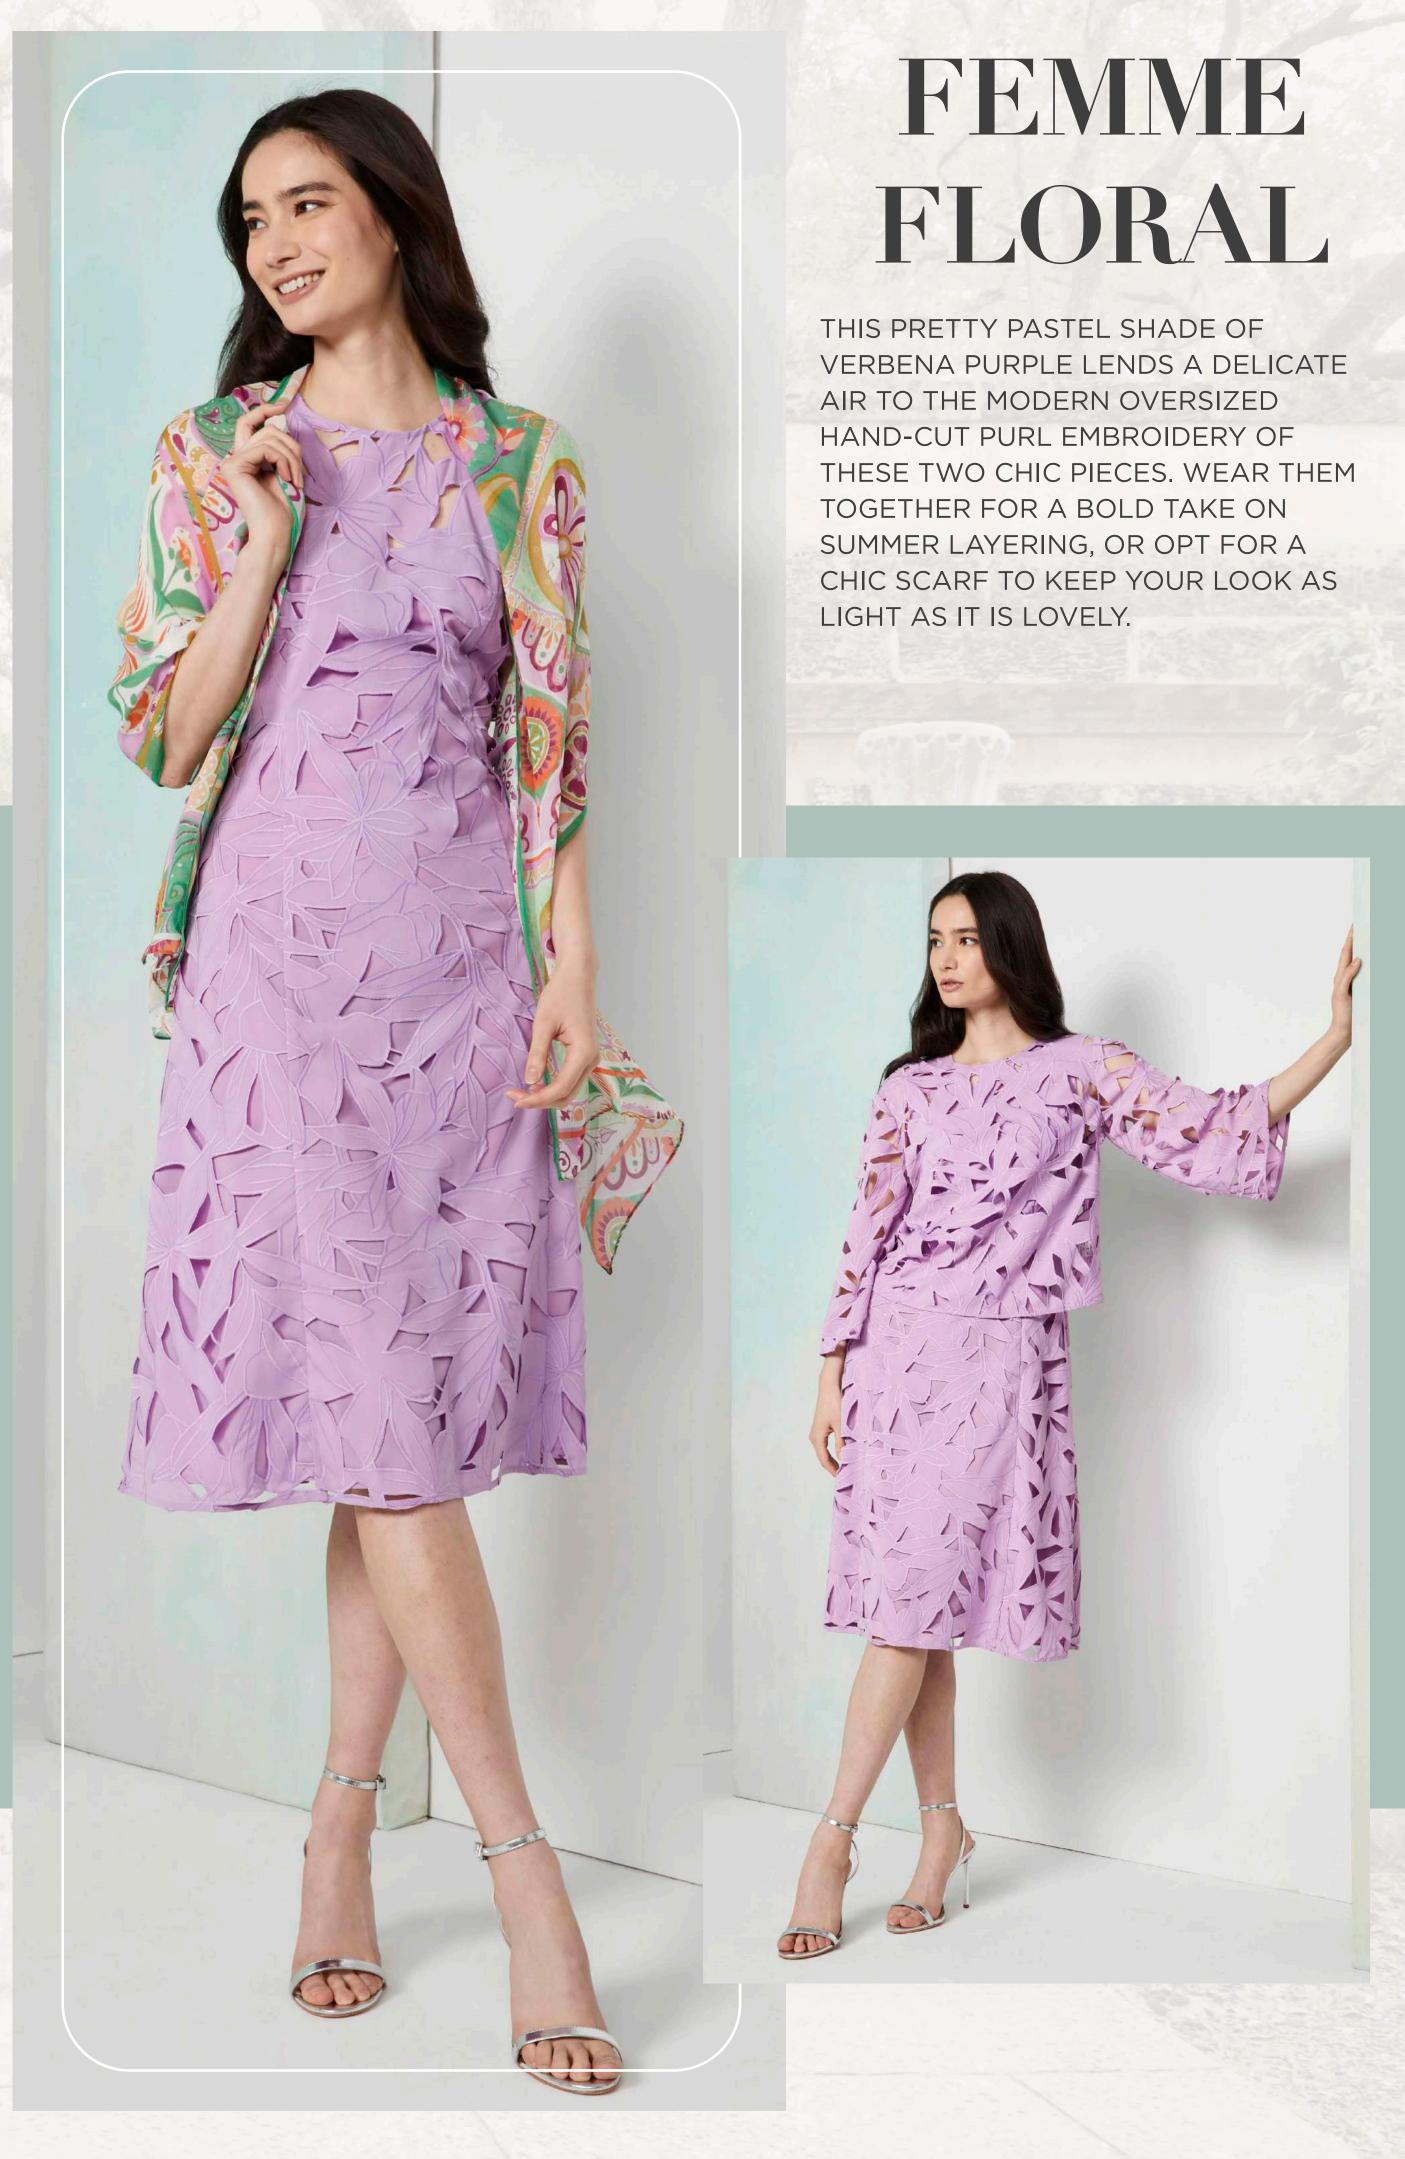

### MEET IN MENORCA

ESCAPE TO THE YACHT-LADEN
HARBORS OF MENORCA WITH THIS
BREEZY PURL-EMBROIDERED LACE SET.
THESE RICHLY DETAILED SEPARATES
MAKE THE PERFECT COMPLEMENT FOR
CRISP LINEN AND COTTON PIECES IN
SATURATED CAMPANULA BLUE AND
BRIGHT SUMMERY WHITE.