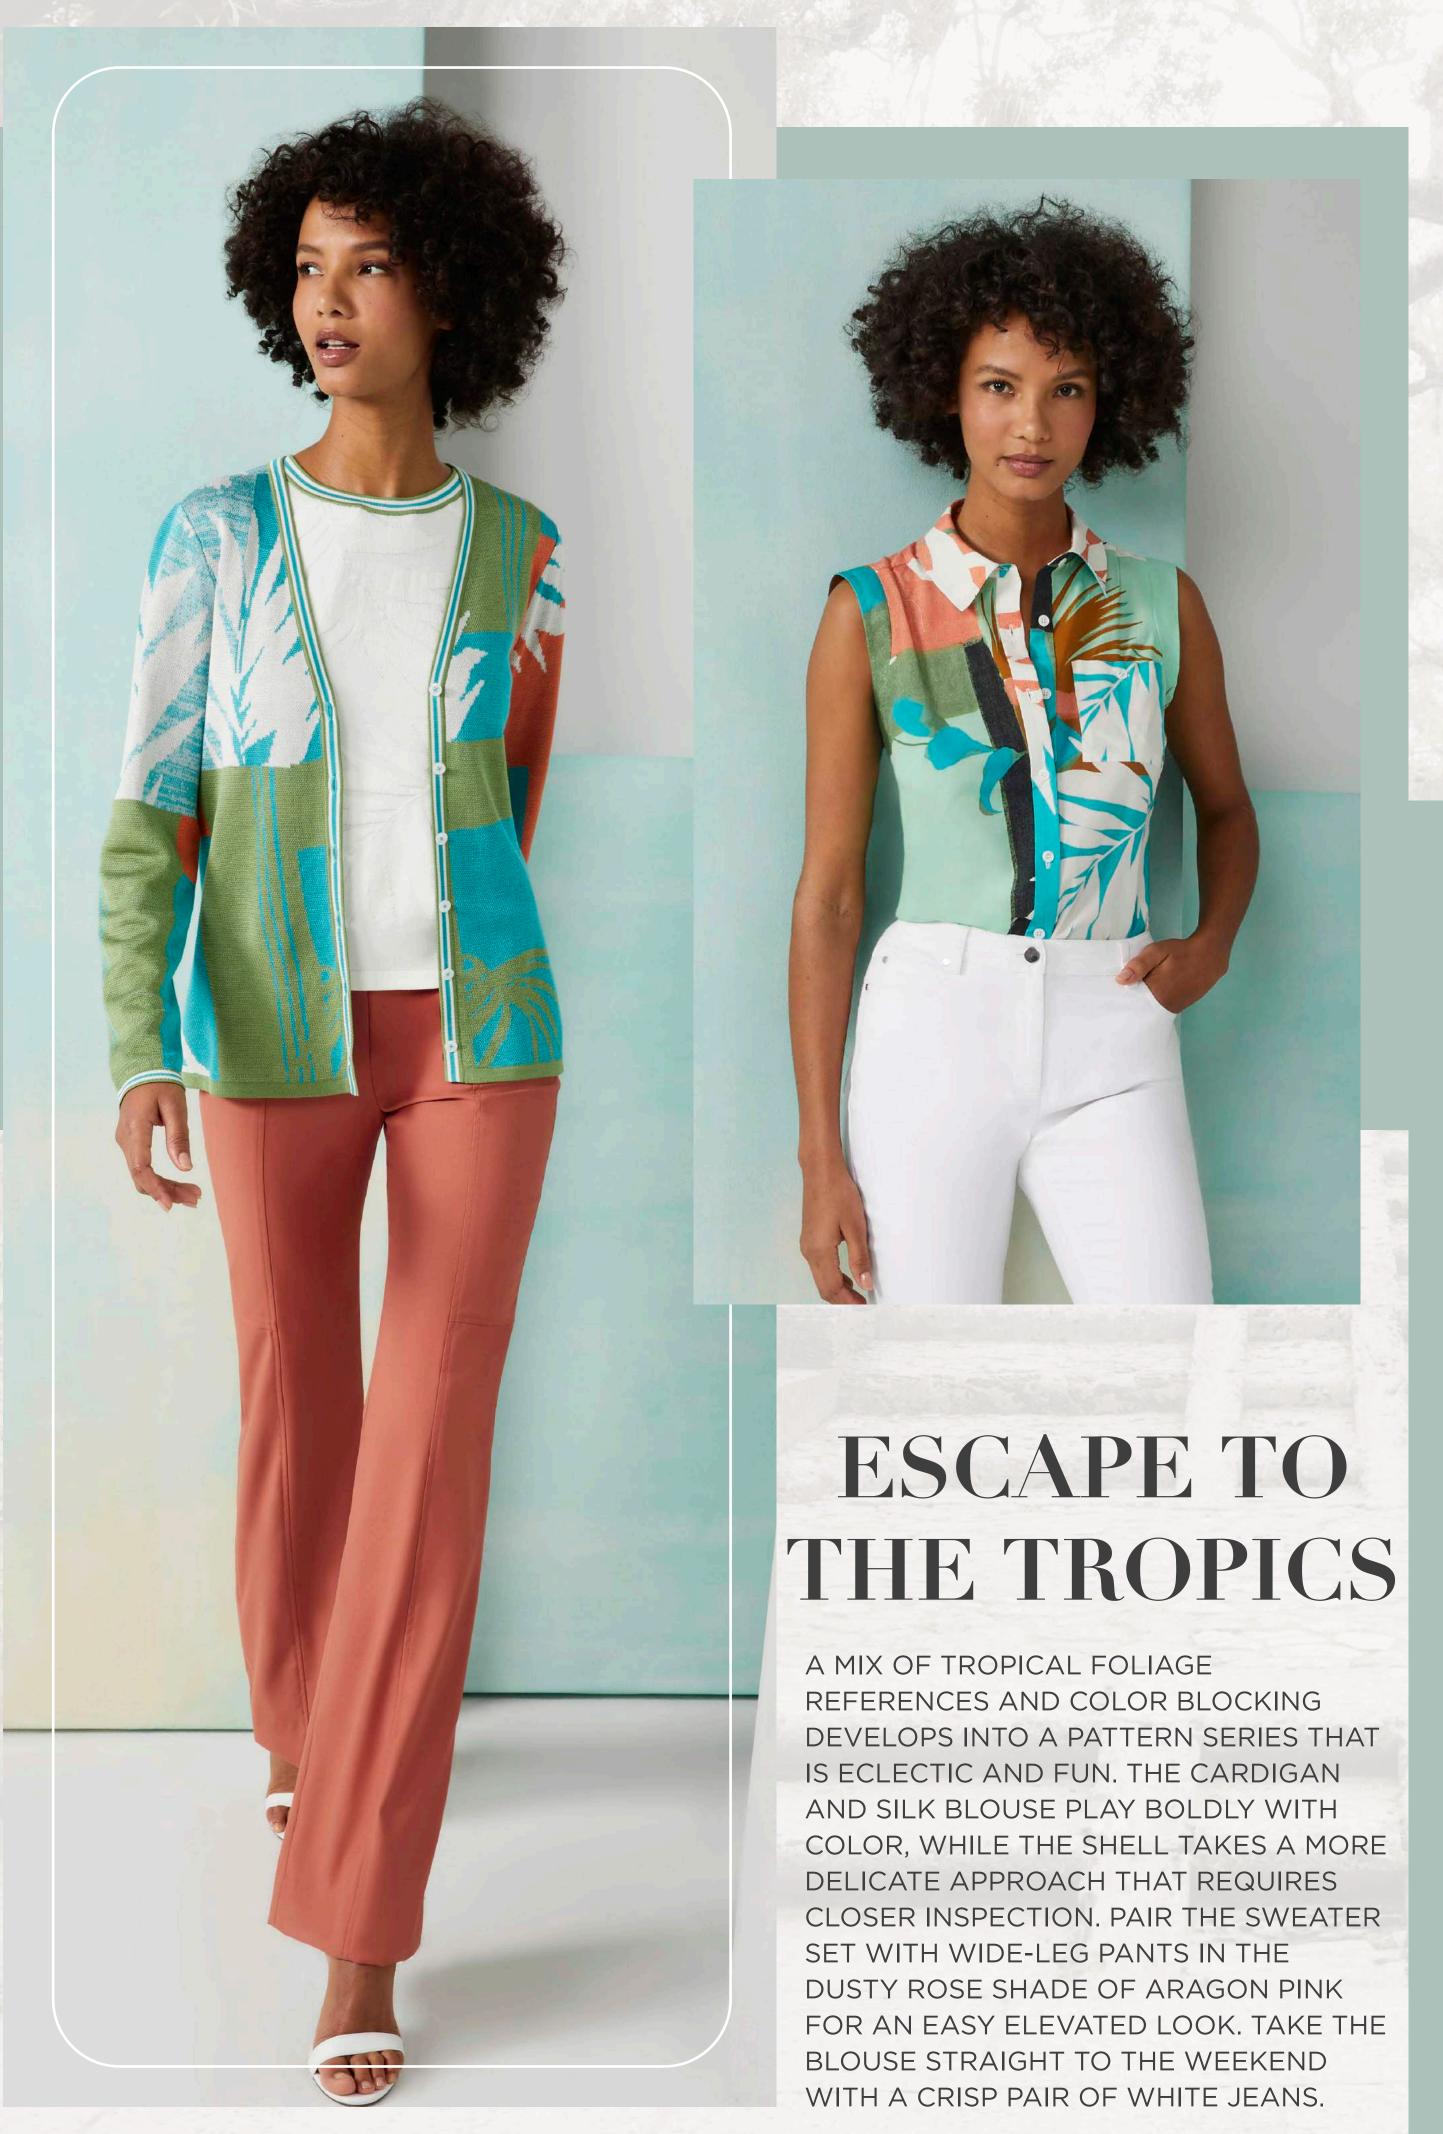

### INTO THE WALL

CLASSIC JEANS TAKE A WALK ON THE WILD SIDE WITH THIS IRREVERENT SAFARI-INSPIRED JUNGLE PRINT.
VIBRANT TROPICAL MOTIFS LEND A MODERN DYNAMISM TO THE SEASON'S GO-TO SOLID LAYERS. DOUBLE DOWN ON THE SAFARI AESTHETIC WHEN YOU PAIR IT WITH THE GOLDEN SPICE HUED SAFARI JACKET AND AN EASY KNIT TOP. OR LEND THE LOOK TEXTURE WITH AN OPEN LATTICE-WORK BLOUSE.