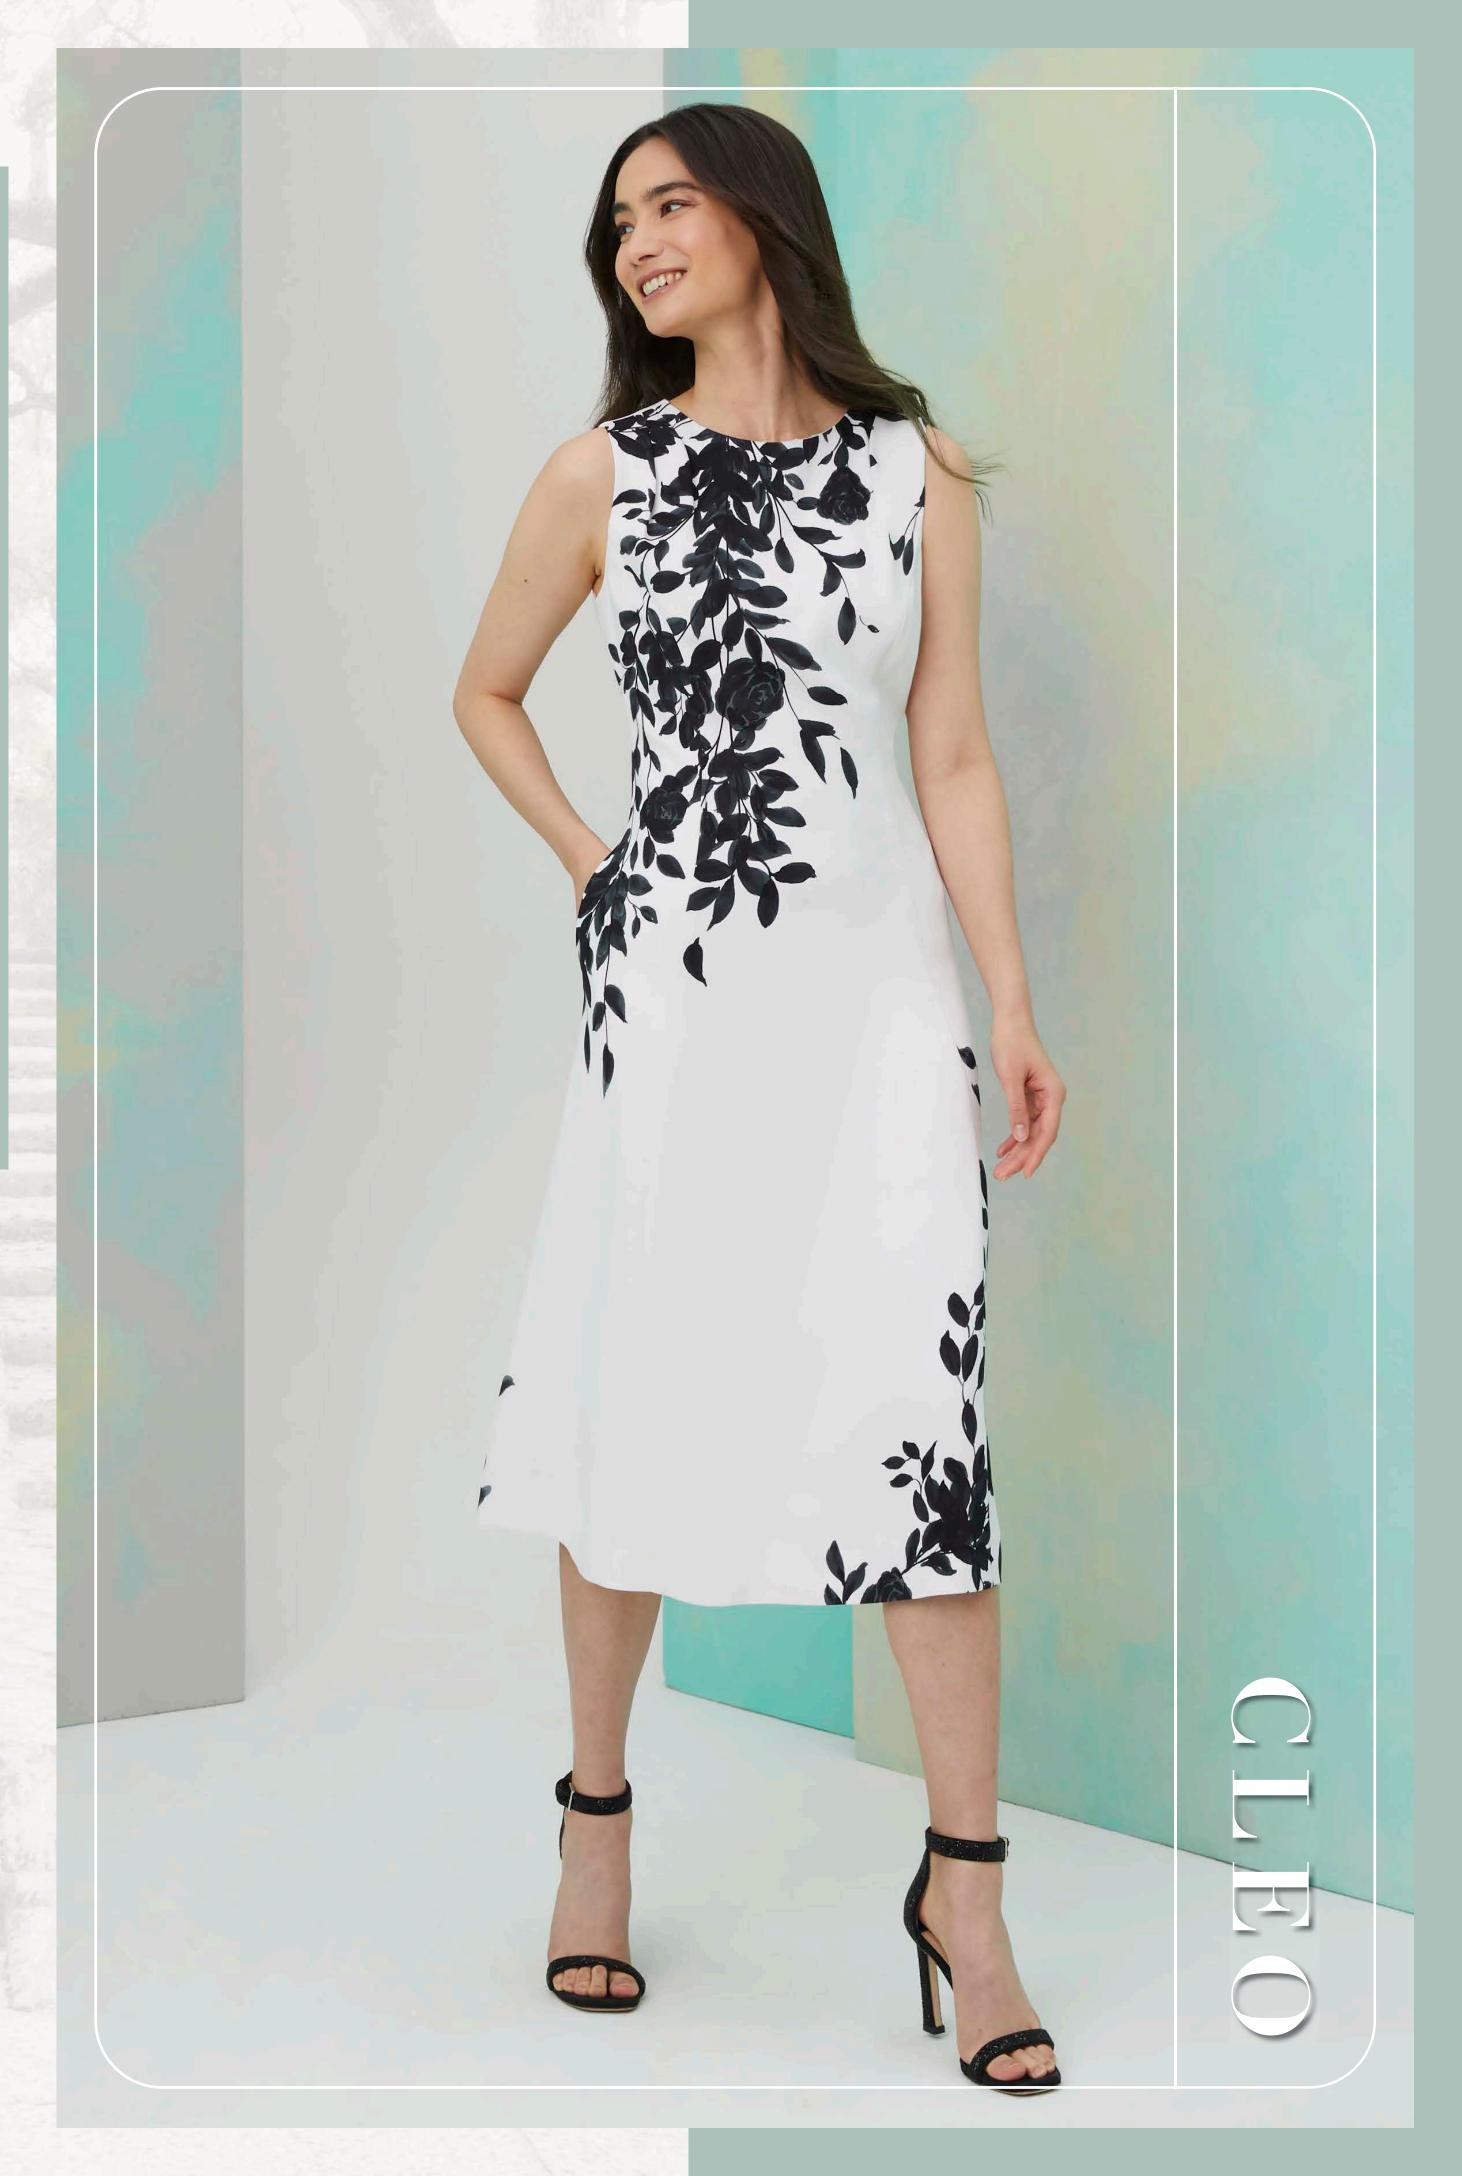

#### GREEN GLAMOUR

A DRESS THAT PROVES SIMPLICITY
IS ELEGANCE. ESMERELDA — THE
SLEEK SHEATH SILHOUETTE MEETS
A BOLD SHADE OF FERN GREEN IN
A DOUBLE-WEAVE FABRIC DRESS
THAT WAS DESIGNED TO HUG YOUR
CURVES IN ALL THE RIGHT PLACES.
THE ANDALUSIAN TILE-INSPIRED
PRINT SCARF LENDS A TOUCH OF
HOLLYWOOD GLAMOUR TO THIS
CLASSIC ENSEMBLE.