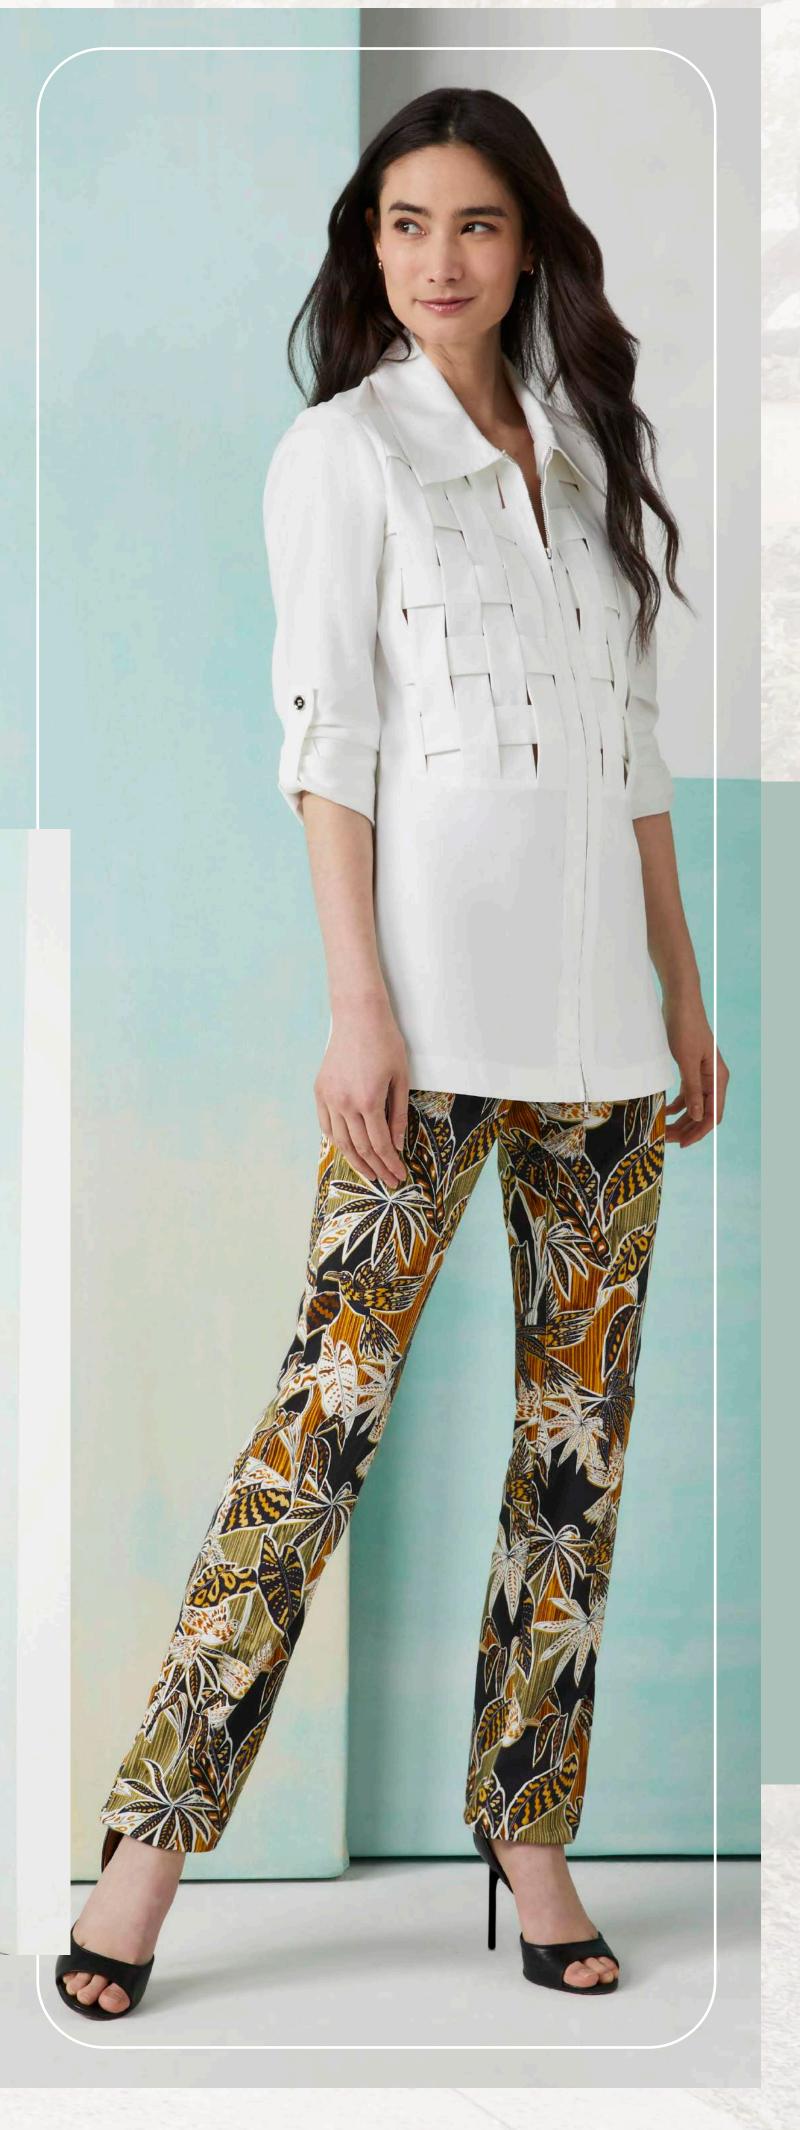

### INTO THE WALL

CLASSIC JEANS TAKE A WALK ON THE WILD SIDE WITH THIS IRREVERENT SAFARI-INSPIRED JUNGLE PRINT.
VIBRANT TROPICAL MOTIFS LEND A MODERN DYNAMISM TO THE SEASON'S GO-TO SOLID LAYERS. DOUBLE DOWN ON THE SAFARI AESTHETIC WHEN YOU PAIR IT WITH THE GOLDEN SPICE HUED SAFARI JACKET AND AN EASY KNIT TOP. OR LEND THE LOOK TEXTURE WITH AN OPEN LATTICE-WORK BLOUSE.