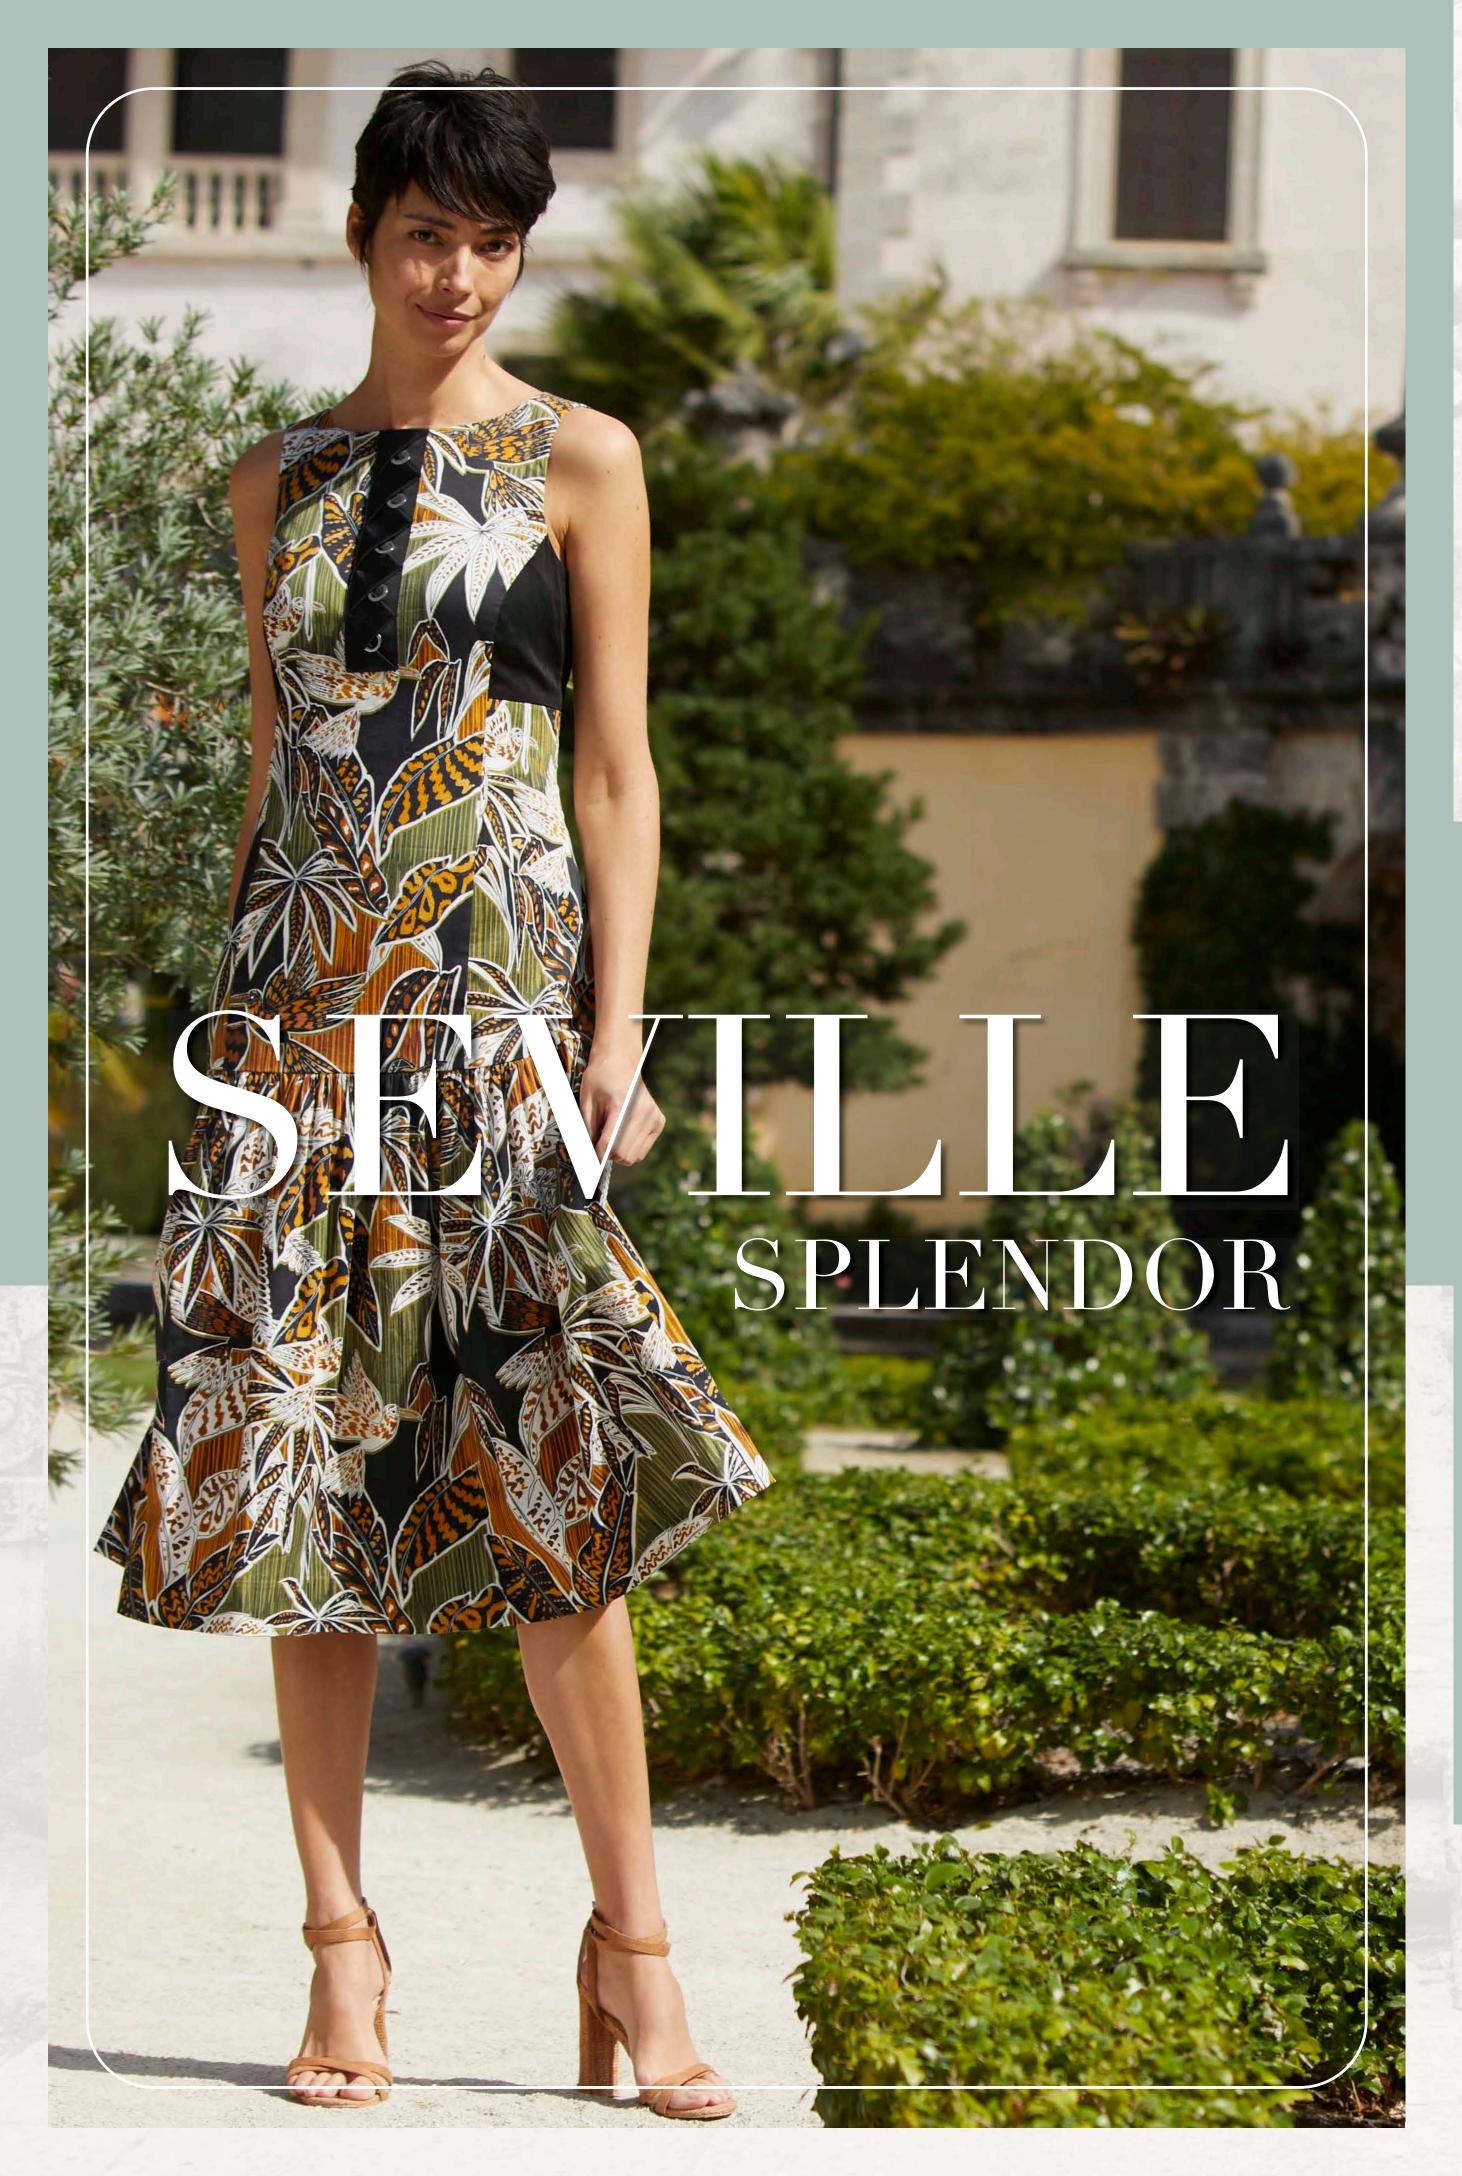

#### GREEN GLAMOUR

A DRESS THAT PROVES SIMPLICITY
IS ELEGANCE. ESMERELDA — THE
SLEEK SHEATH SILHOUETTE MEETS
A BOLD SHADE OF FERN GREEN IN
A DOUBLE-WEAVE FABRIC DRESS
THAT WAS DESIGNED TO HUG YOUR
CURVES IN ALL THE RIGHT PLACES.
THE ANDALUSIAN TILE-INSPIRED
PRINT SCARF LENDS A TOUCH OF
HOLLYWOOD GLAMOUR TO THIS
CLASSIC ENSEMBLE.