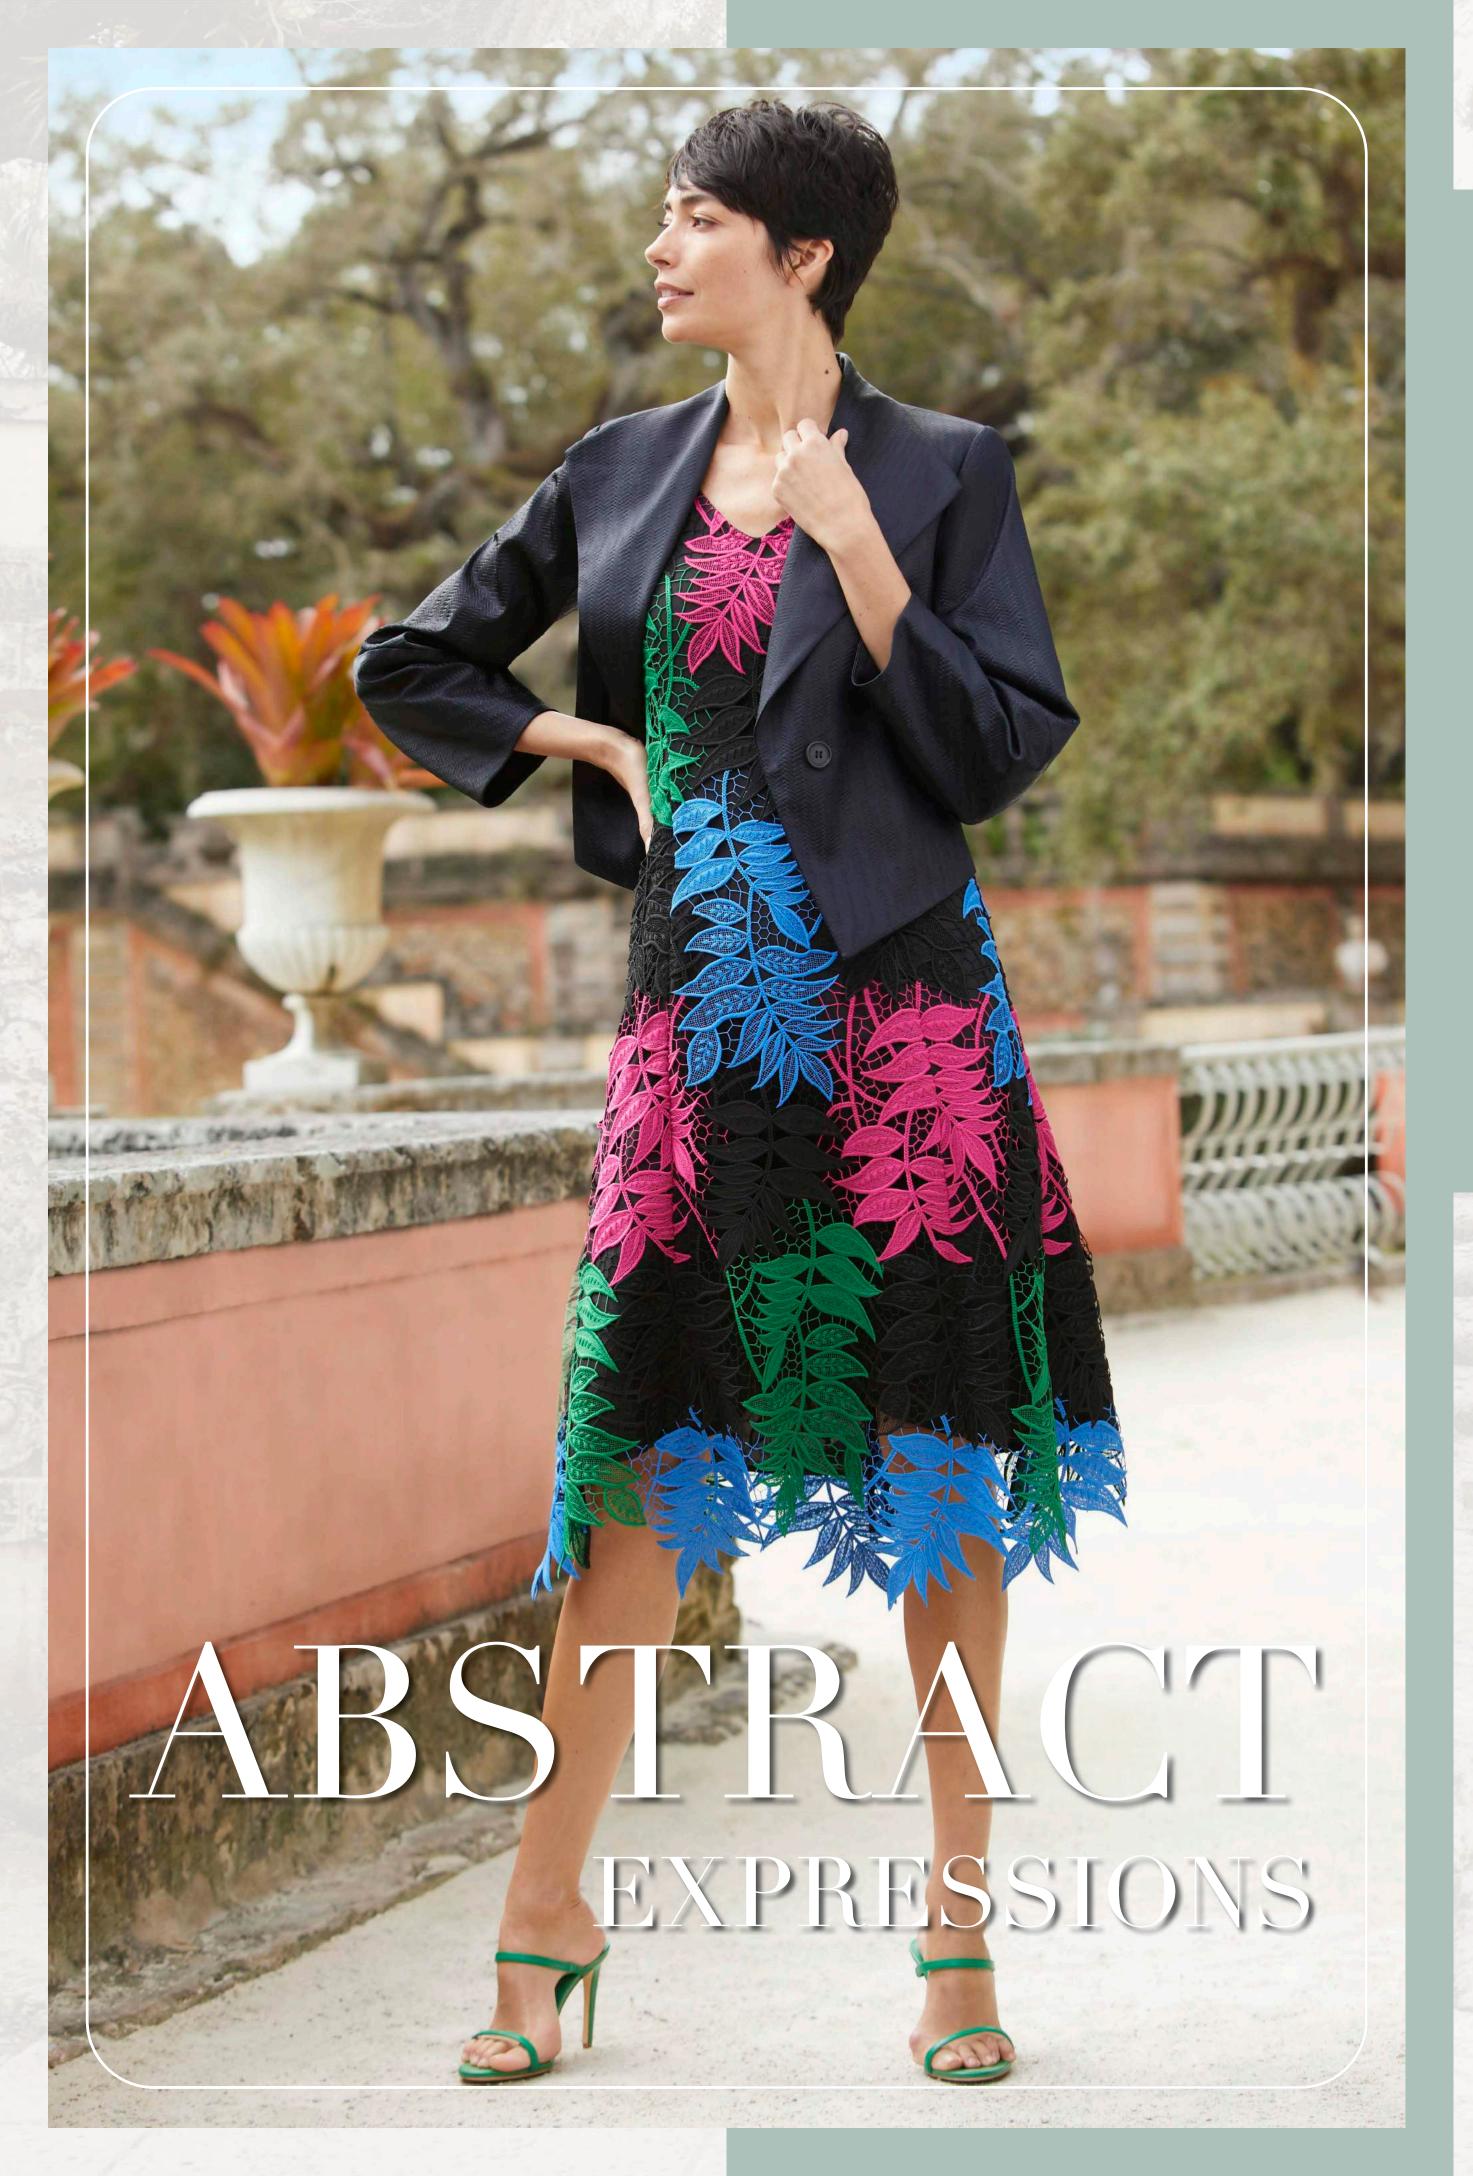

#### GREEN GLAMOUR

A DRESS THAT PROVES SIMPLICITY
IS ELEGANCE. ESMERELDA — THE
SLEEK SHEATH SILHOUETTE MEETS
A BOLD SHADE OF FERN GREEN IN
A DOUBLE-WEAVE FABRIC DRESS
THAT WAS DESIGNED TO HUG YOUR
CURVES IN ALL THE RIGHT PLACES.
THE ANDALUSIAN TILE-INSPIRED
PRINT SCARF LENDS A TOUCH OF
HOLLYWOOD GLAMOUR TO THIS
CLASSIC ENSEMBLE.

# LUSH & LOVELY

A TOUCH OF SILK CAN ELEVATE ANY ENSEMBLE — WHILE THIS RICH SHADE OF FERN GREEN WILL BREATHE LIFE INTO ANY LOOK. THE TWO TOGETHER ARE A REVELATION AND THE DEFINITION OF ELEGANT SUMMER STYLE.