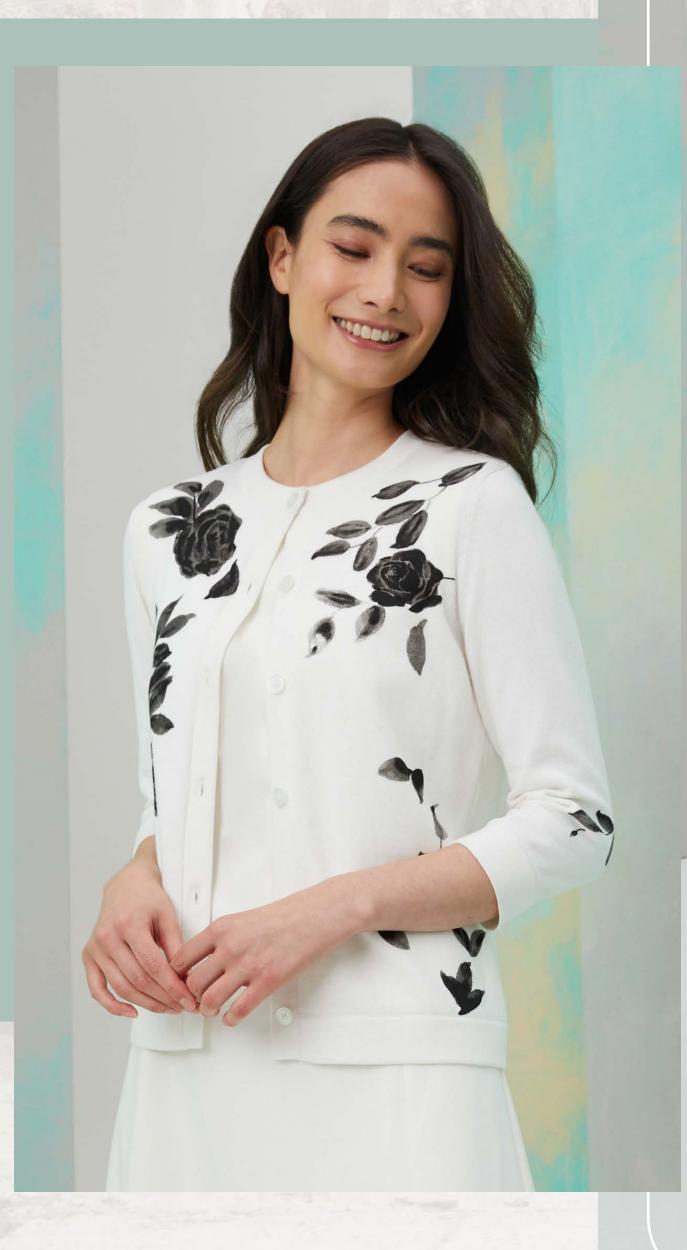

## NOIR ET BLANC

MOODY BLOOMS TRANSFORM AN EASY CARDIGAN INTO SOMETHING SPECIAL. SOFTENED WITH SILK, THIS COTTON LAYER IS BREEZY COMBINATION OF CONTRASTS.