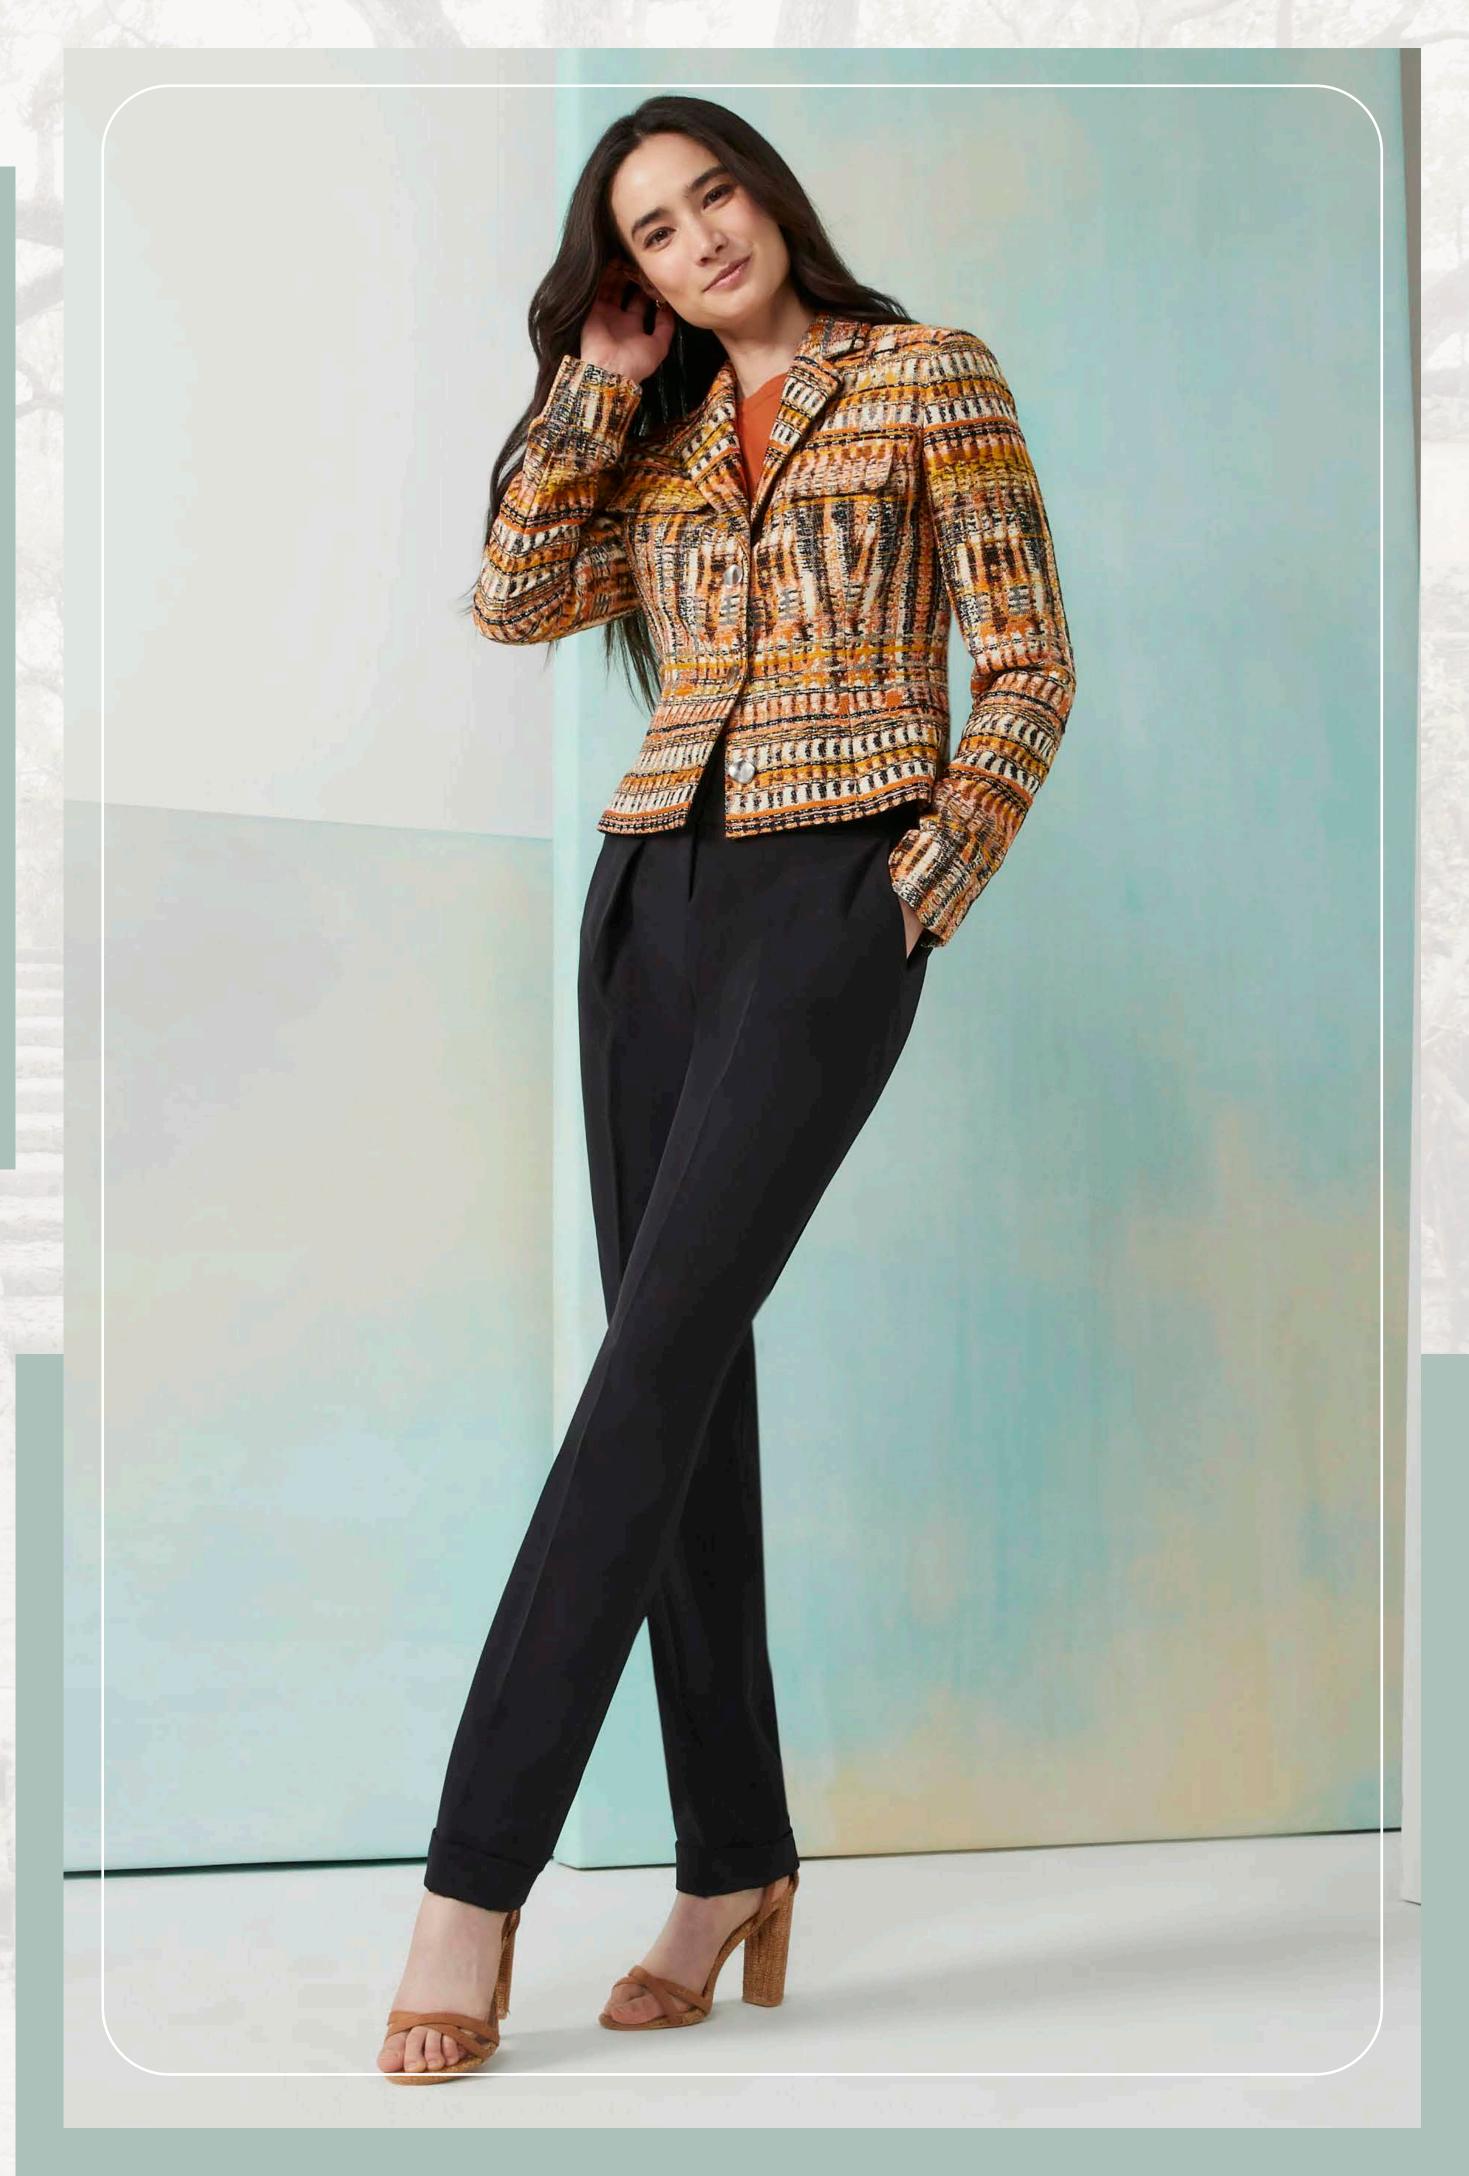

### PALATIAL POLISH

INSPIRED BY THE INTRICATE MOTIFS
FROM SEVILLE'S ALCAZAR PALACE,
THIS SUIT EVOKES A BOLD YET REGAL
AIR. MAKE AN ECLECTIC STATEMENT
WHETHER YOU WEAR THE FULL SUIT,
OR OPT TO BREAK IT UP. THE PANTS
PAIR WONDERFULLY WITH AN EASY
SWEATER SET. PAIR THE JACKET WITH
JEANS OR A PAIR OF SOLID HUED
PANTS IN ONE OF THE JACKET'S SEVEN
SHADES.