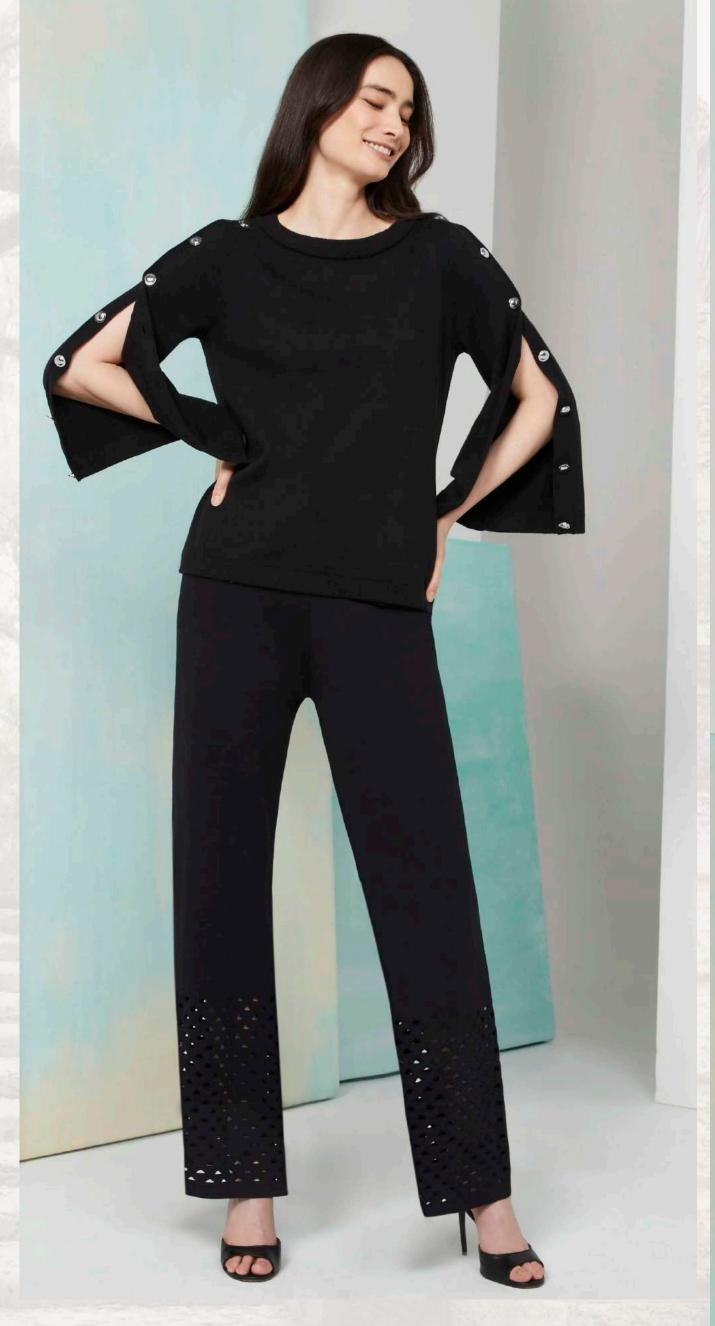

### BREZY BLACK

NO MATTER WHAT OTHER NEUTRALS
WE FLIRT WITH, BLACK ALWAYS SEEMS
TO PREVAIL. OPENWORK KNITWEAR
LIGHTENS UP THIS DARK SHADE WITH
AN AIR OF NONCHALANCE. PAIR THE
INTARSIA KNIT STRIPED CARDIGAN WITH
THE COORDINATING PANTS FOR THE FULL
LOOK. OR, OPT FOR HEAD-TO-TOE BLACK —
STYLE THE PANTS WITH OUR SAILOR SLEEVE
PULLOVER AND UNBUTTON THE SLEEVES
FOR DRAMATIC FLAIR.