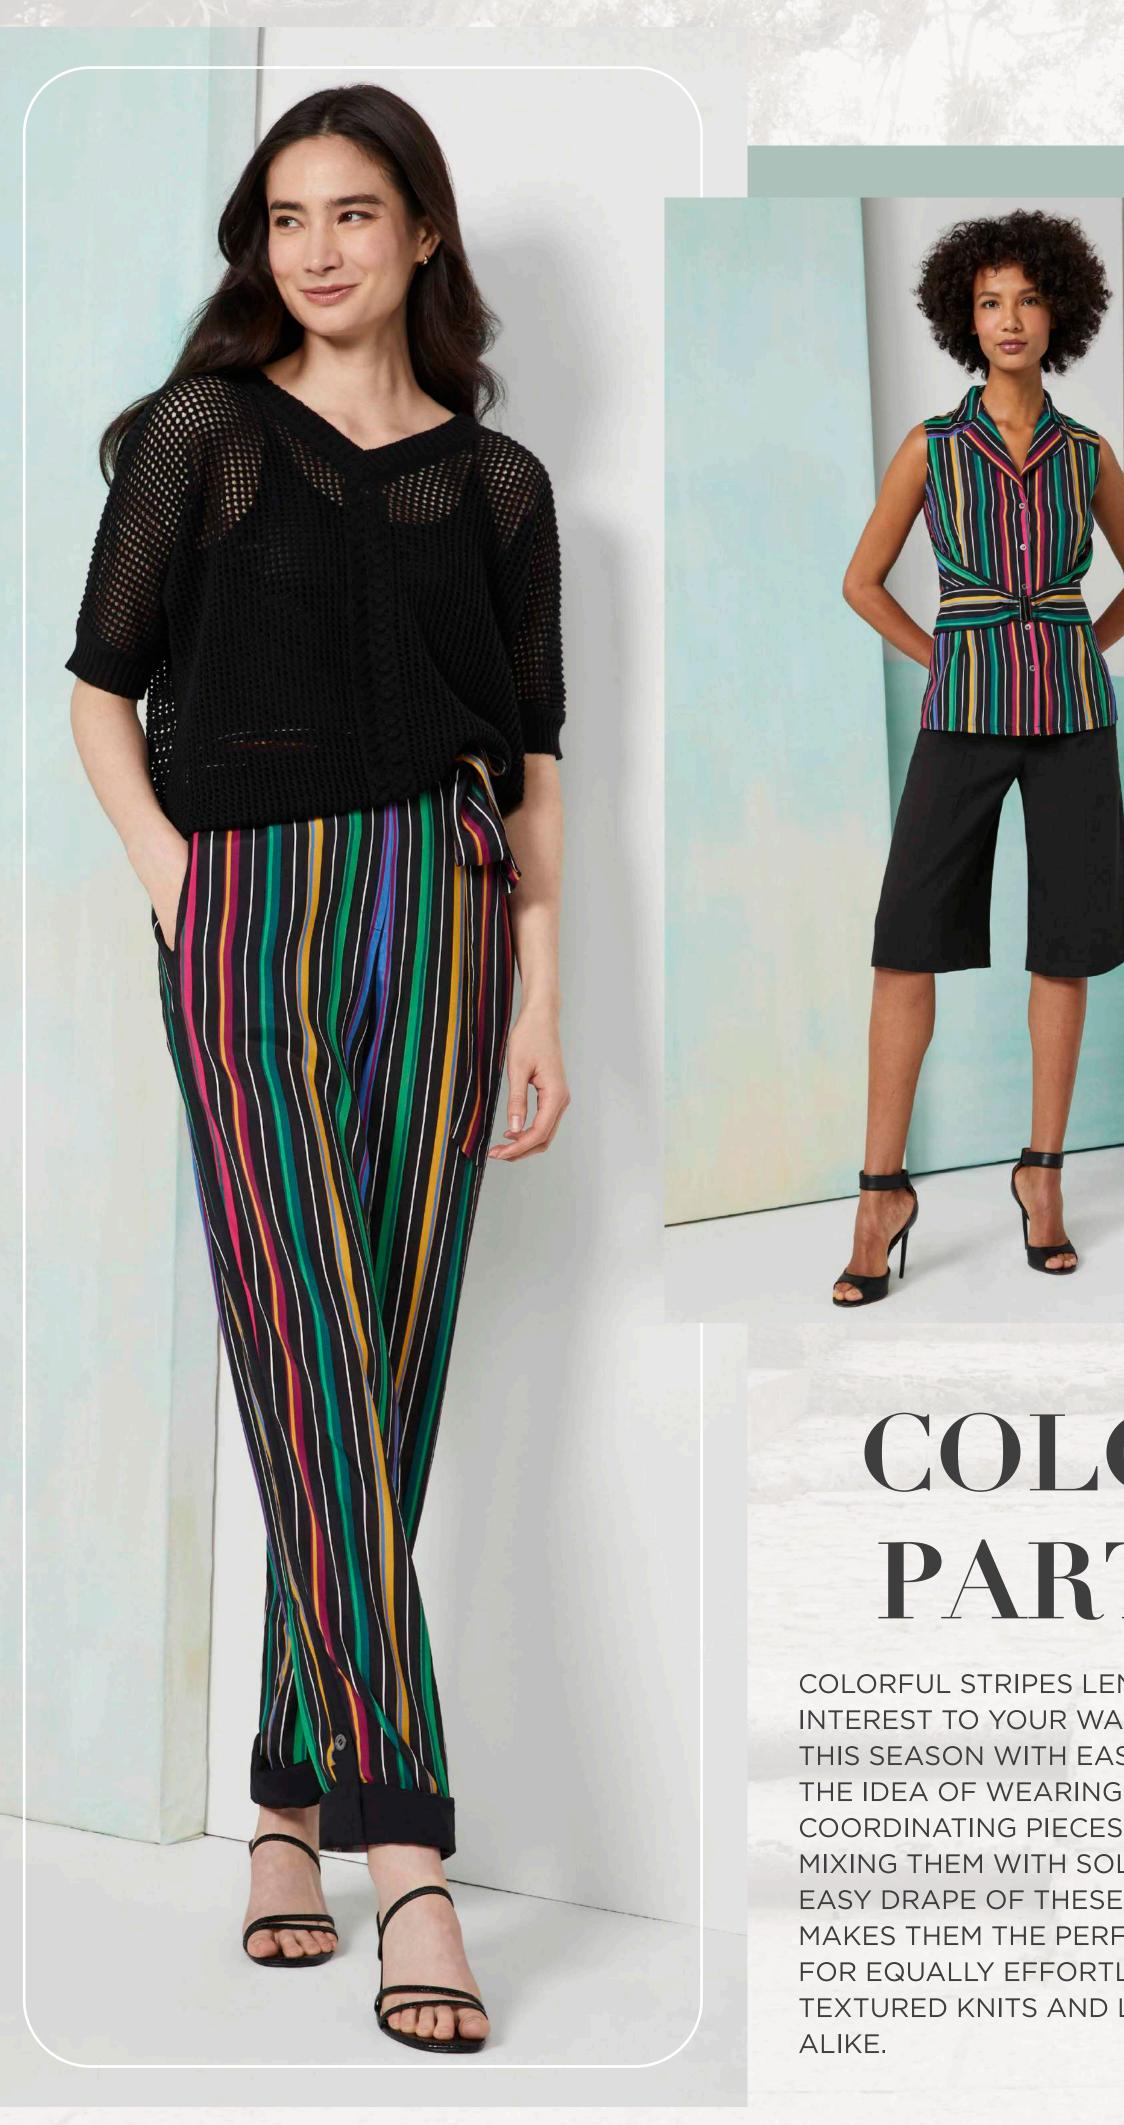

### BREZY BLACK

NO MATTER WHAT OTHER NEUTRALS
WE FLIRT WITH, BLACK ALWAYS SEEMS
TO PREVAIL. OPENWORK KNITWEAR
LIGHTENS UP THIS DARK SHADE WITH
AN AIR OF NONCHALANCE. PAIR THE
INTARSIA KNIT STRIPED CARDIGAN WITH
THE COORDINATING PANTS FOR THE FULL
LOOK. OR, OPT FOR HEAD-TO-TOE BLACK —
STYLE THE PANTS WITH OUR SAILOR SLEEVE
PULLOVER AND UNBUTTON THE SLEEVES
FOR DRAMATIC FLAIR.

#### COLOR PARTY

COLORFUL STRIPES LEND GRAPHIC INTEREST TO YOUR WARDROBE THIS SEASON WITH EASE. WE LOVE THE IDEA OF WEARING THESE COORDINATING PIECES TOGETHER OR MIXING THEM WITH SOLID BLACK. THE EASY DRAPE OF THESE TWO PIECES MAKES THEM THE PERFECT MATCH FOR EQUALLY EFFORTLESS FISHNET-TEXTURED KNITS AND LINEN SHORTS