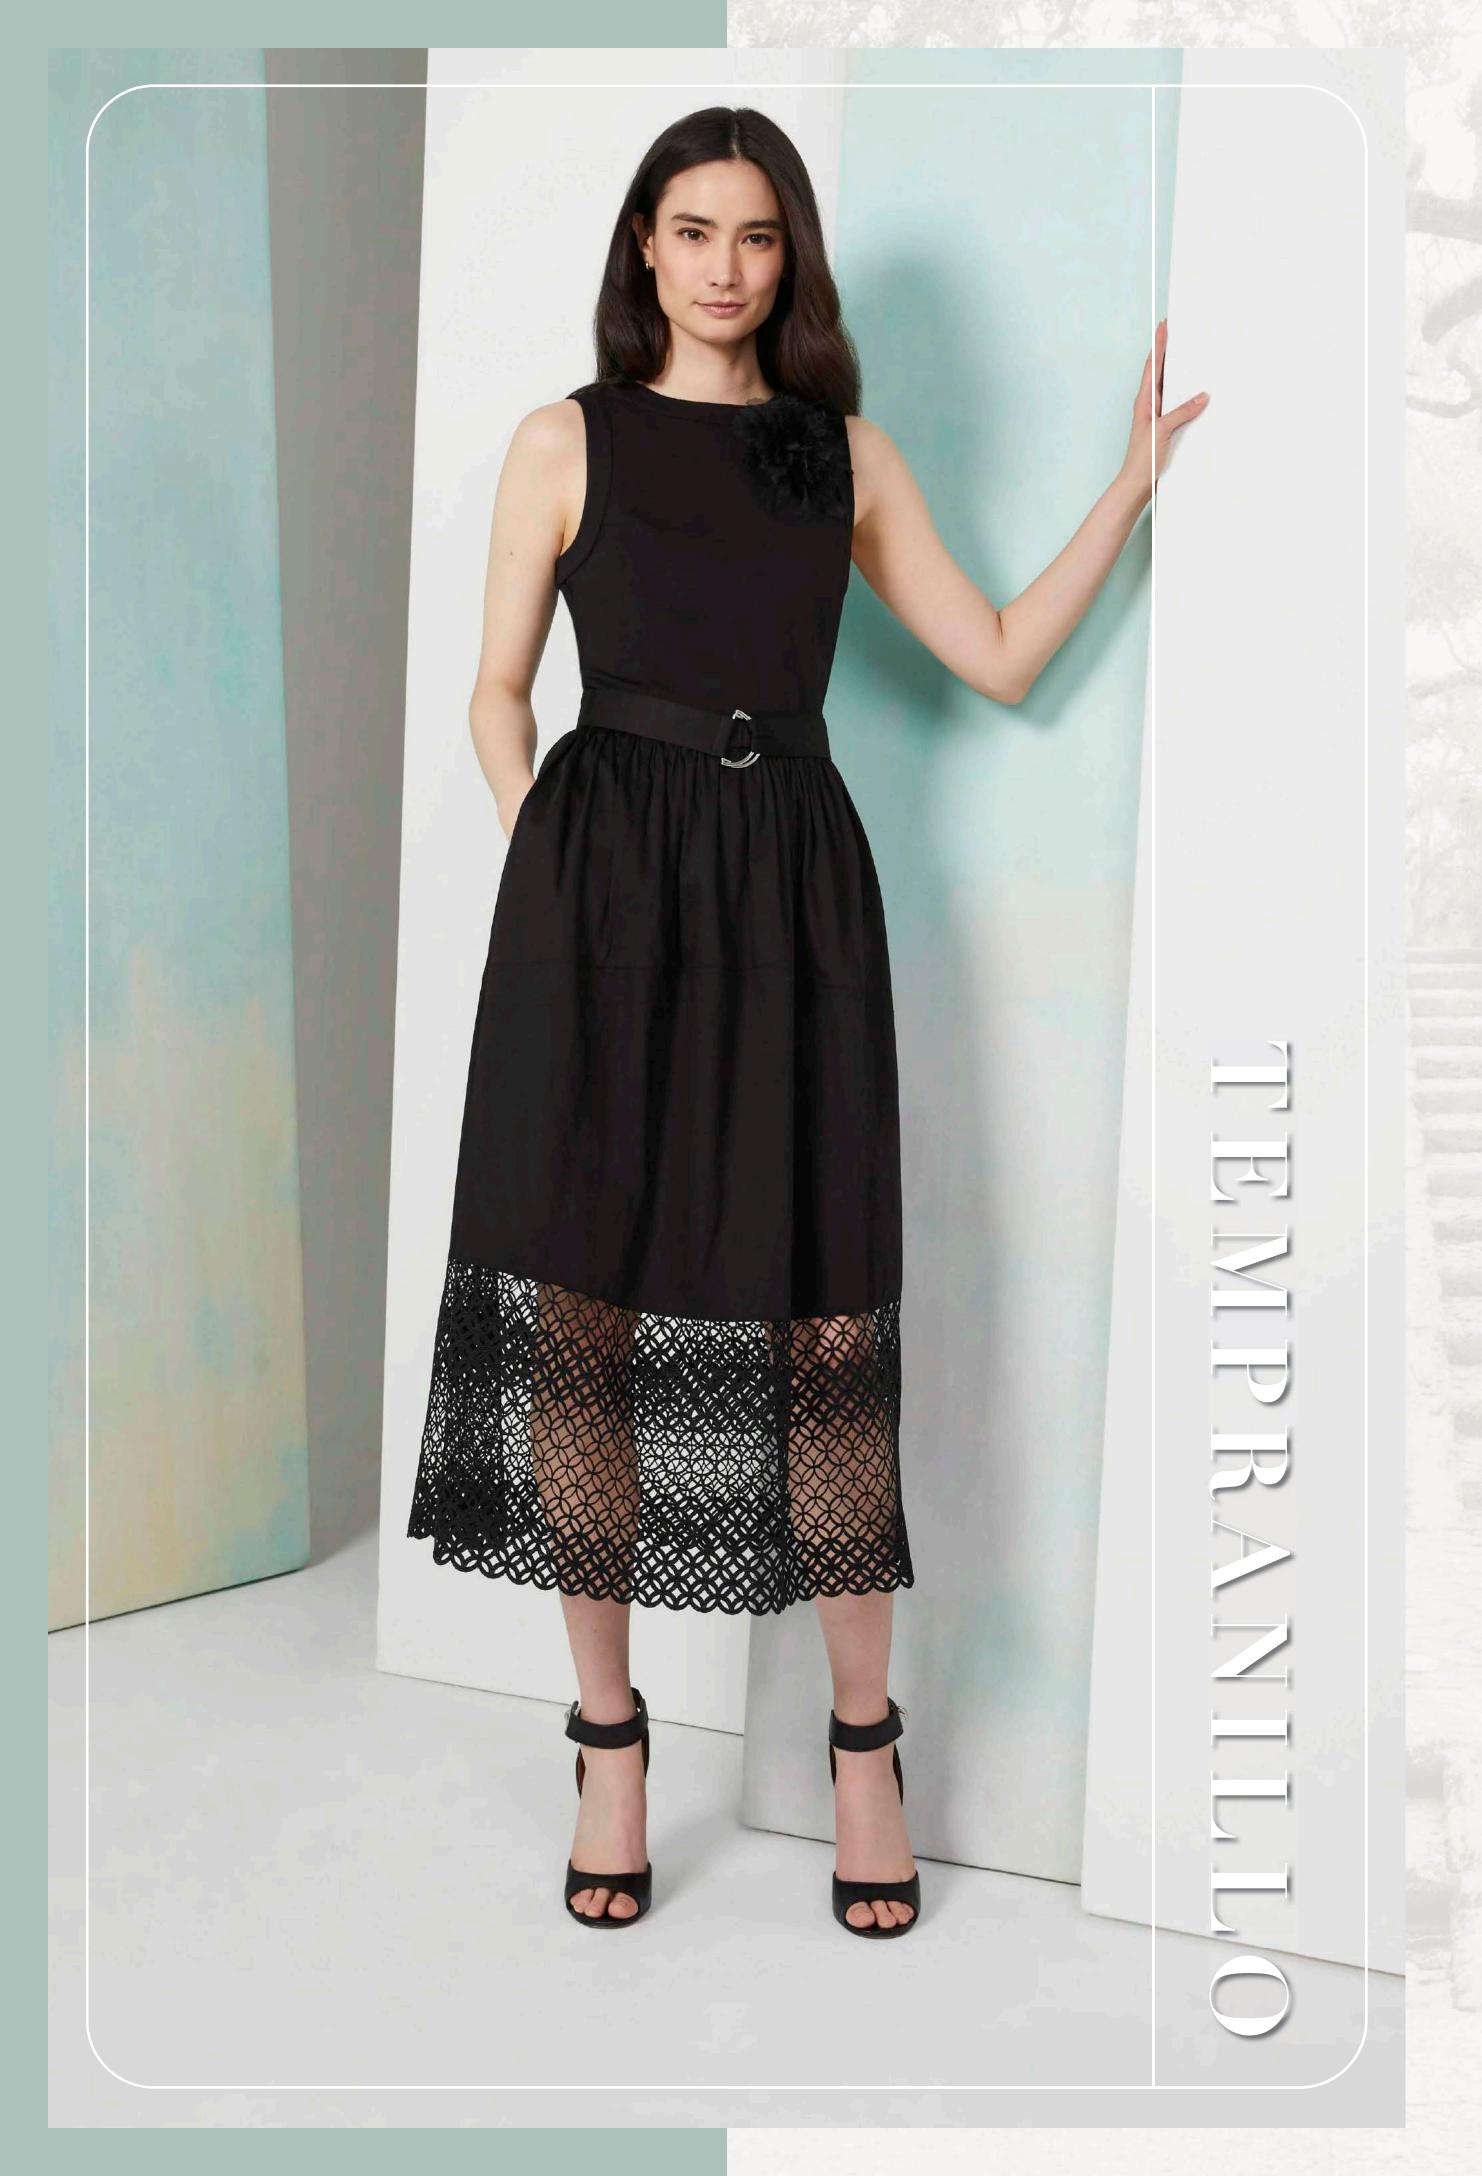

JACKET WITH
JEANS OR A PAIR OF SOLID HUED
PANTS IN ONE OF THE JACKET'S SEVEN
SHADES.



### INTO THE WALL

CLASSIC JEANS TAKE A WALK ON THE WILD SIDE WITH THIS IRREVERENT SAFARI-INSPIRED JUNGLE PRINT.
VIBRANT TROPICAL MOTIFS LEND A MODERN DYNAMISM TO THE SEASON'S GO-TO SOLID LAYERS. DOUBLE DOWN ON THE SAFARI AESTHETIC WHEN YOU PAIR IT WITH THE GOLDEN SPICE HUED SAFARI JACKET AND AN EASY KNIT TOP. OR LEND THE LOOK TEXTURE WITH AN OPEN LATTICE-WORK BLOUSE.









#### GLDEN GLOW

IT'S AS IF THIS GOLDEN SPICE YELLOW HUE CAPTURED THE ESSENCE OF THE SUN IN SOUTHERN SPAIN. A MACROFLORAL PATTERNED CARDIGAN AND SHELL EMPLOYS AN INGENIOUS USE OF STITCHING TECHNIQUES TO PLAY ON THE OPPOSITES OF THIS SUMMER BRIGHT AND CLASSIC BLACK. WHILE LINEN-BLEND PANTS AND SHORTS KEEP THINGS LIGHT AND EASY.







### BREZY BLACK

NO MATTER WHAT OTHER NEUTRALS
WE FLIRT WITH, BLACK ALWAYS SEEMS
TO PREVAIL. OPENWORK KNITWEAR
LIGHTENS UP THIS DARK SHADE WITH
AN AIR OF NONCHALANCE. PAIR THE
INTARSIA KNIT STRIPED CARDIGAN WITH
THE COORDINATING PANTS FOR THE FULL
LOOK. OR, OPT FOR HEAD-TO-TOE BLACK —
STYLE THE PANTS WITH OUR SAILOR SLEEVE
PULLOVER AND UNBUTTON THE SLEEVES
FOR DRAMATIC FLAIR.









#### COLOR PARTY

COLORFUL STRIPES LEND GRAPHIC INTEREST TO YOUR WARDROBE THIS SEASON WITH EASE. WE LOVE THE IDEA OF WEARING THESE COORDINATING PIECES TOGETHER OR MIXING THEM WITH SOLID BLACK. THE EASY DRAPE OF THESE TWO PIECES MAKES THEM THE PERFECT MATCH FOR EQUALLY EFFORTLESS FISHNET-TEXTURED KNITS AND LINEN SHORTS



### ARTISTIC FILAIR

A BOLD COMBINATION OF COLORFUL FLORALS AND FUN DETAILS DEFINES T