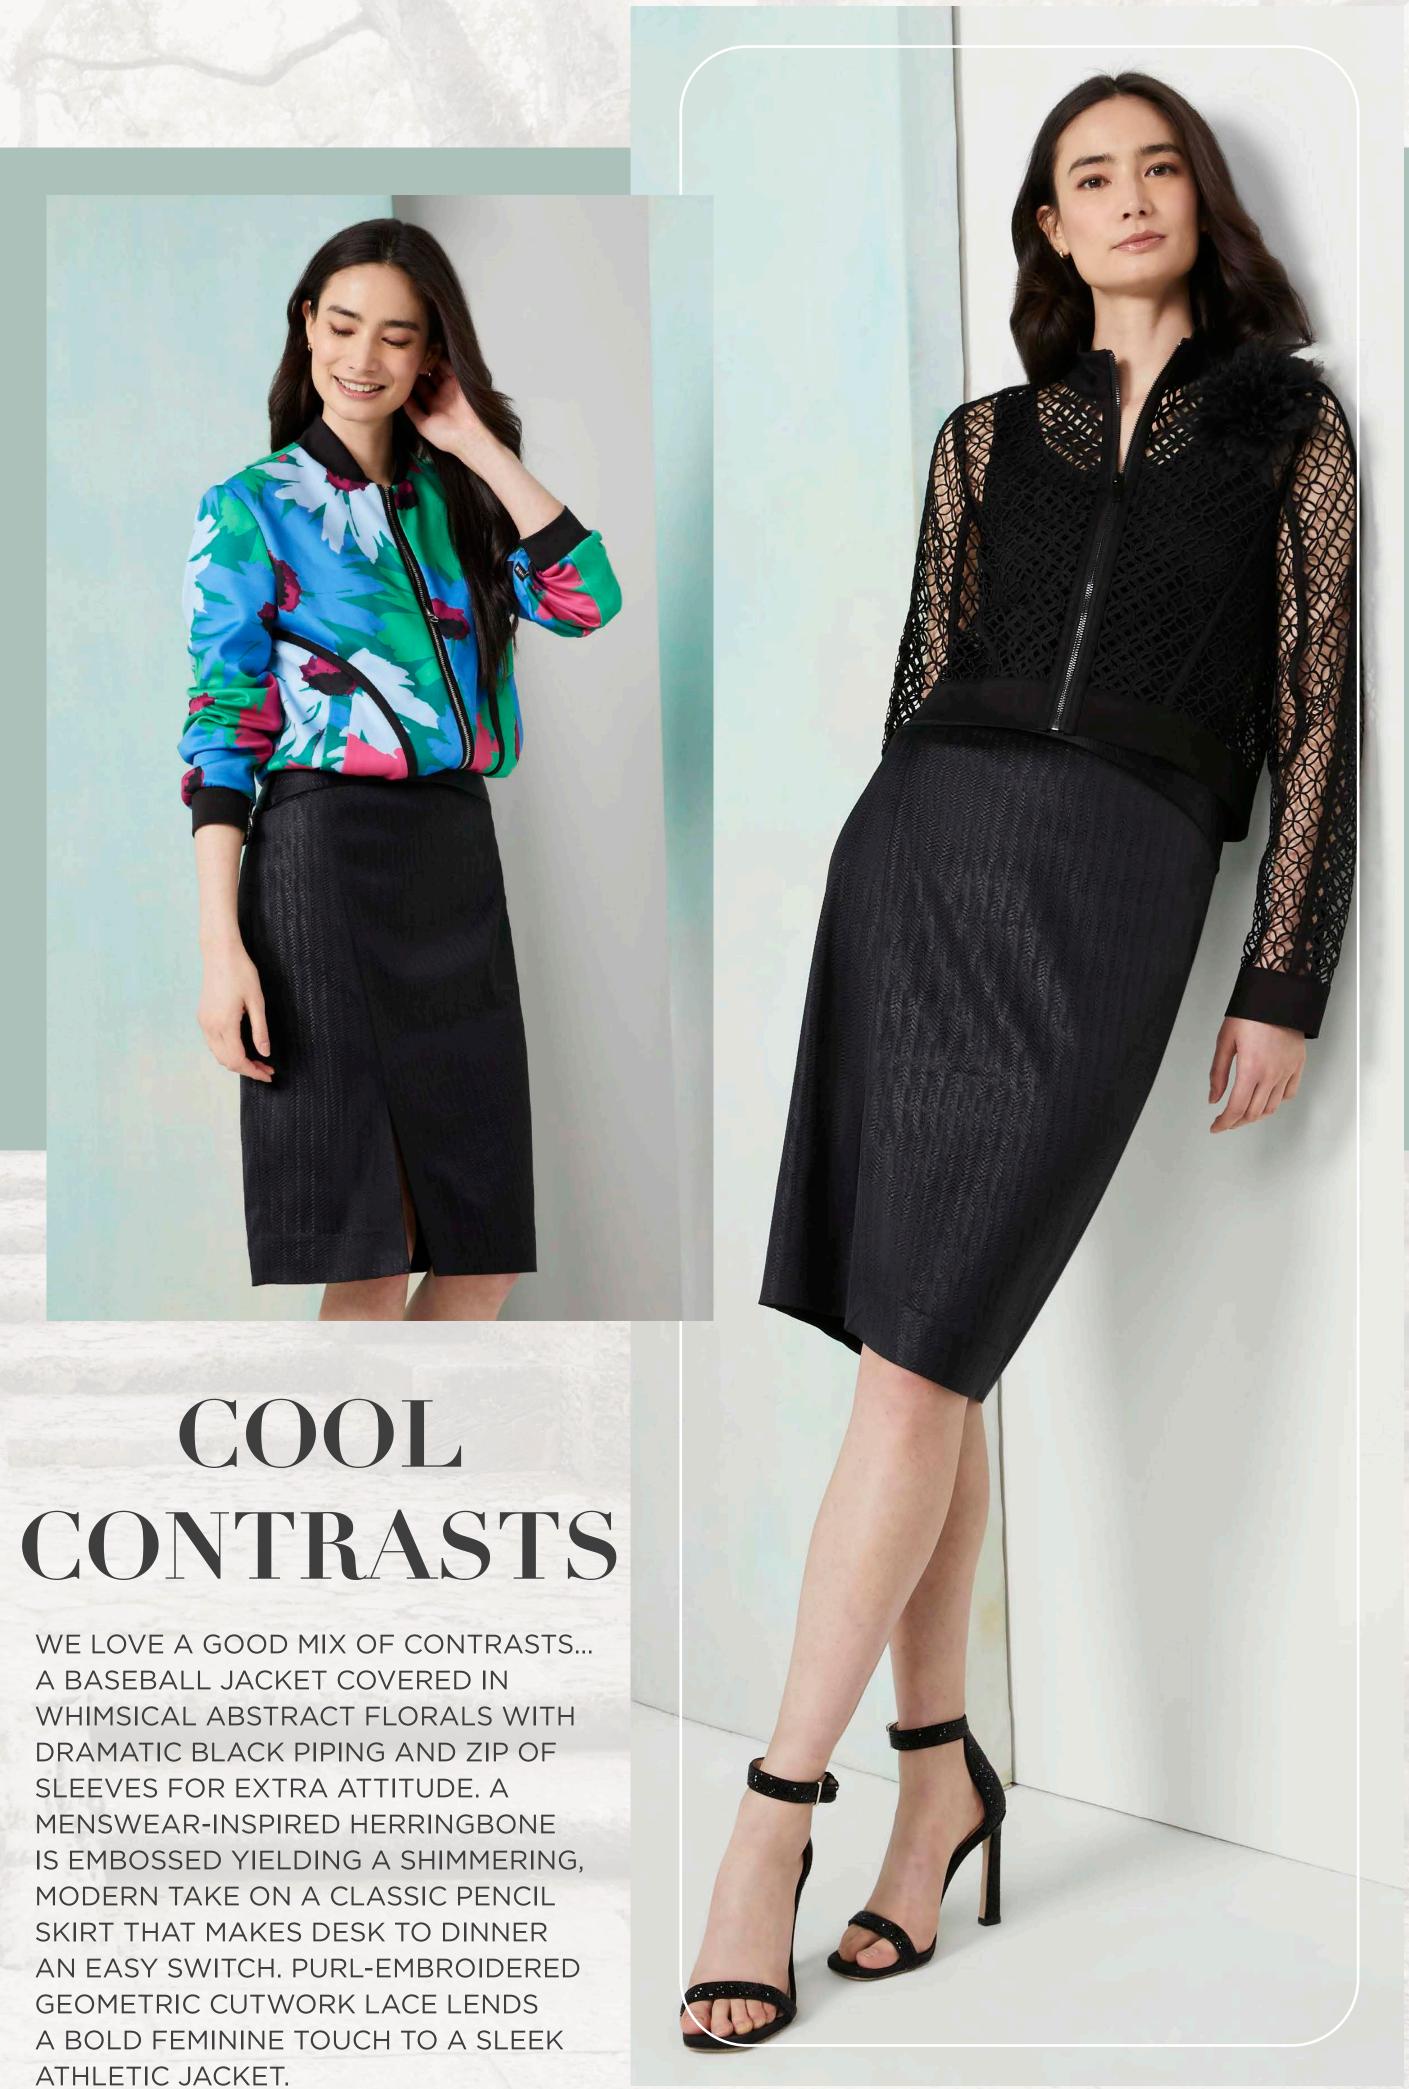

### ARTISTIC FILAIR

A BOLD COMBINATION OF COLORFUL FLORALS AND FUN DETAILS DEFINES THIS UPDATED BASEBALL JACKET.
WHETHER YOU OPT FOR BLACK OR ONE OF THE SEVEN COLORS IN THE JACKET - THIS PIECE MAKES A BOLD STATEMENT WHEN PAIRED WITH SOLID HUES.