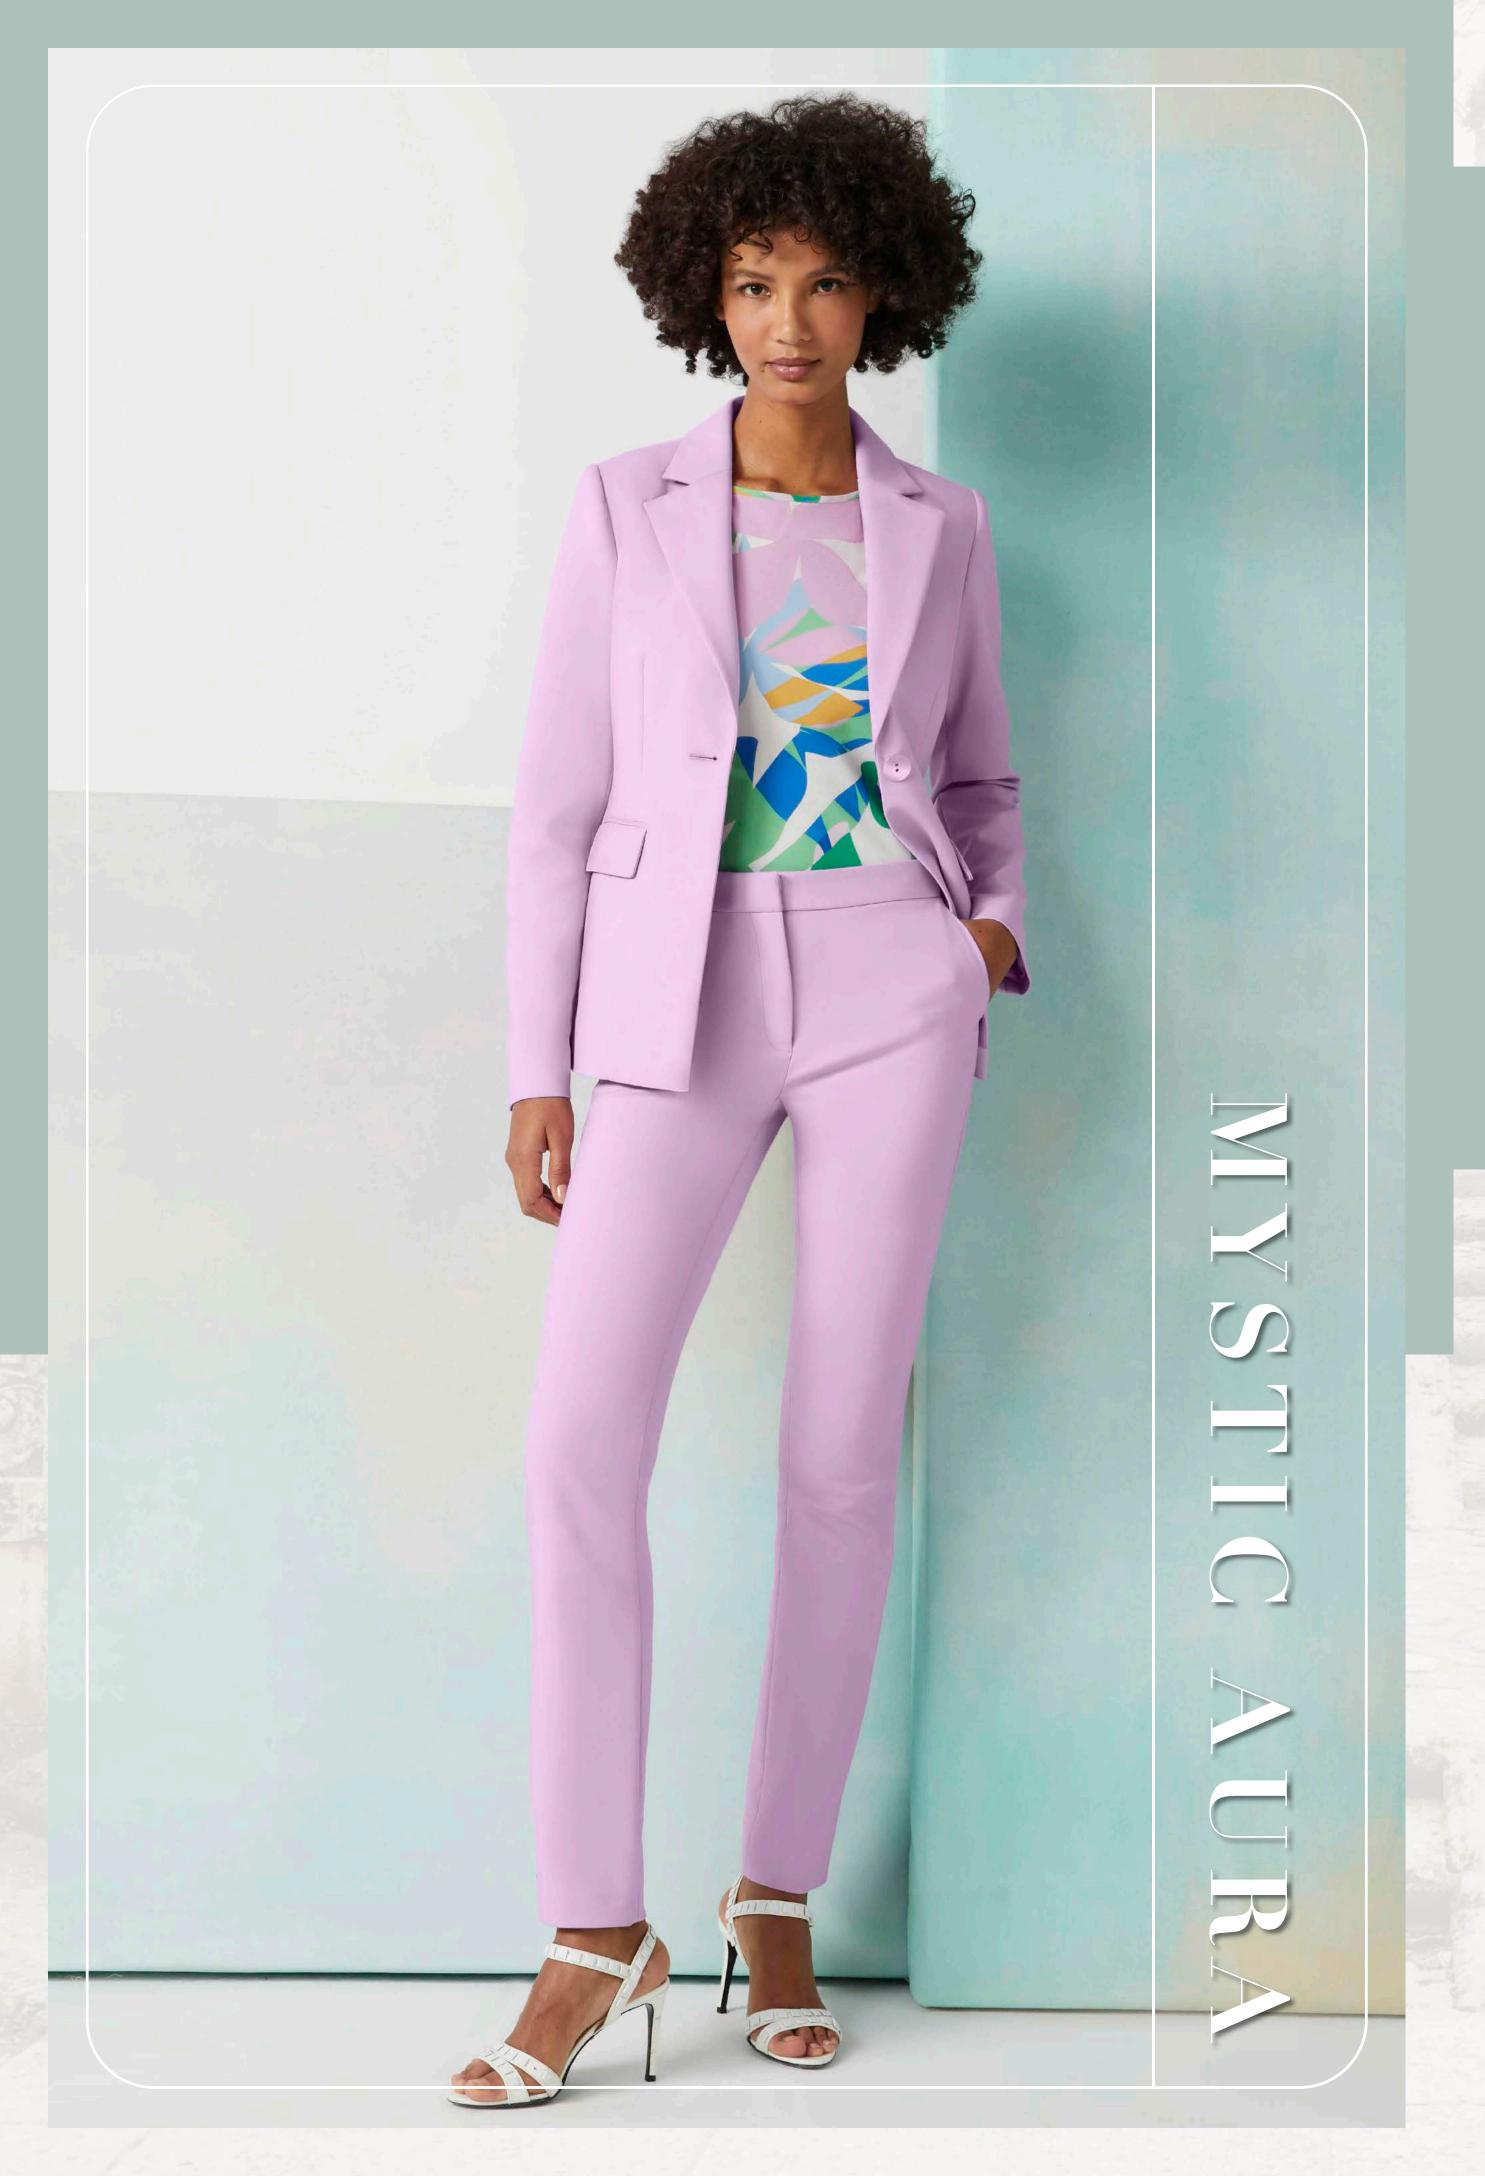

### PALATIAL POLISH

INSPIRED BY THE INTRICATE MOTIFS
FROM SEVILLE'S ALCAZAR PALACE,
THIS SUIT EVOKES A BOLD YET REGAL
AIR. MAKE AN ECLECTIC STATEMENT
WHETHER YOU WEAR THE FULL SUIT,
OR OPT TO BREAK IT UP. THE PANTS
PAIR WONDERFULLY WITH AN EASY
SWEATER SET. PAIR THE JACKET WITH
JEANS OR A PAIR OF SOLID HUED
PANTS IN ONE OF THE JACKET'S SEVEN
SHADES.