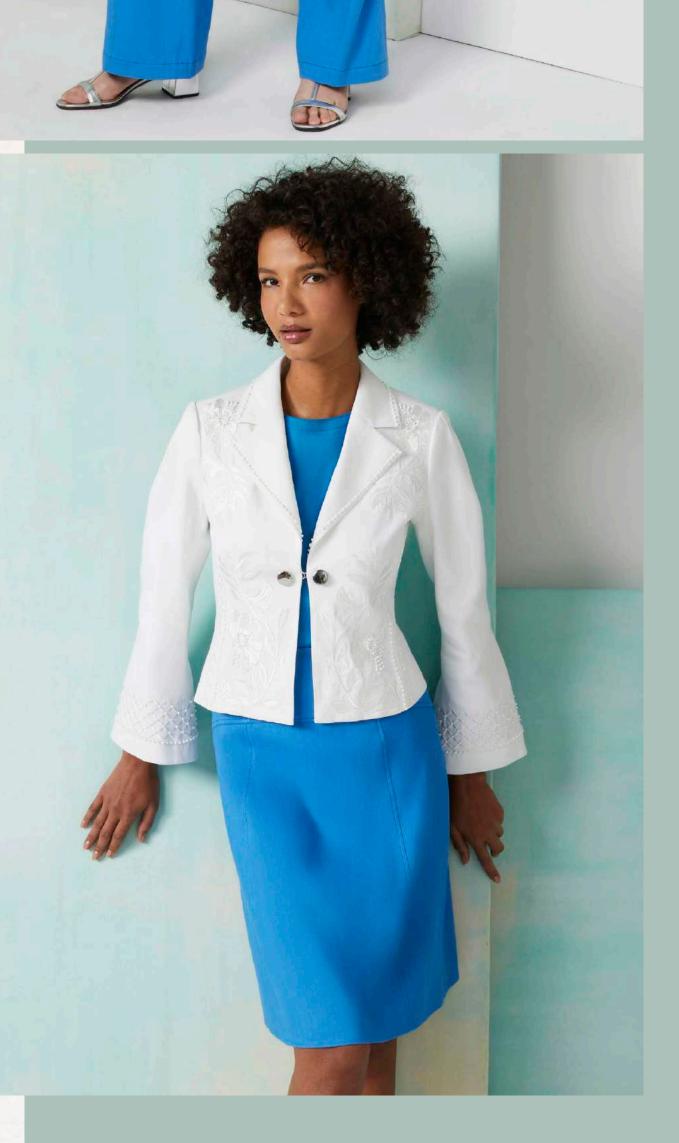

### MEET IN MENORCA

ESCAPE TO THE YACHT-LADEN
HARBORS OF MENORCA WITH THIS
BREEZY PURL-EMBROIDERED LACE SET.
THESE RICHLY DETAILED SEPARATES
MAKE THE PERFECT COMPLEMENT FOR
CRISP LINEN AND COTTON PIECES IN
SATURATED CAMPANULA BLUE AND
BRIGHT SUMMERY WHITE.

#### SUMMER BLUES

FROM THE SEA TO THE SKY, NOTHING SAYS A PERFECT SUMMER DAY QUITE LIKE SHADES OF BLUE. THIS SEASON, WE'VE FALLEN IN LOVE WITH CAMPANULA BLUE. IT POPS IN STUNNING EMBROIDERY AND DRAMATIC WATERCOLOR PATTERNS, WHILE DELIVERING A REFINED TONE IN A DRAPED JERSEY TEE AND A CHIC, SUSTAINABLE BCI COTTON, MULTIFACETED KNIT SET..