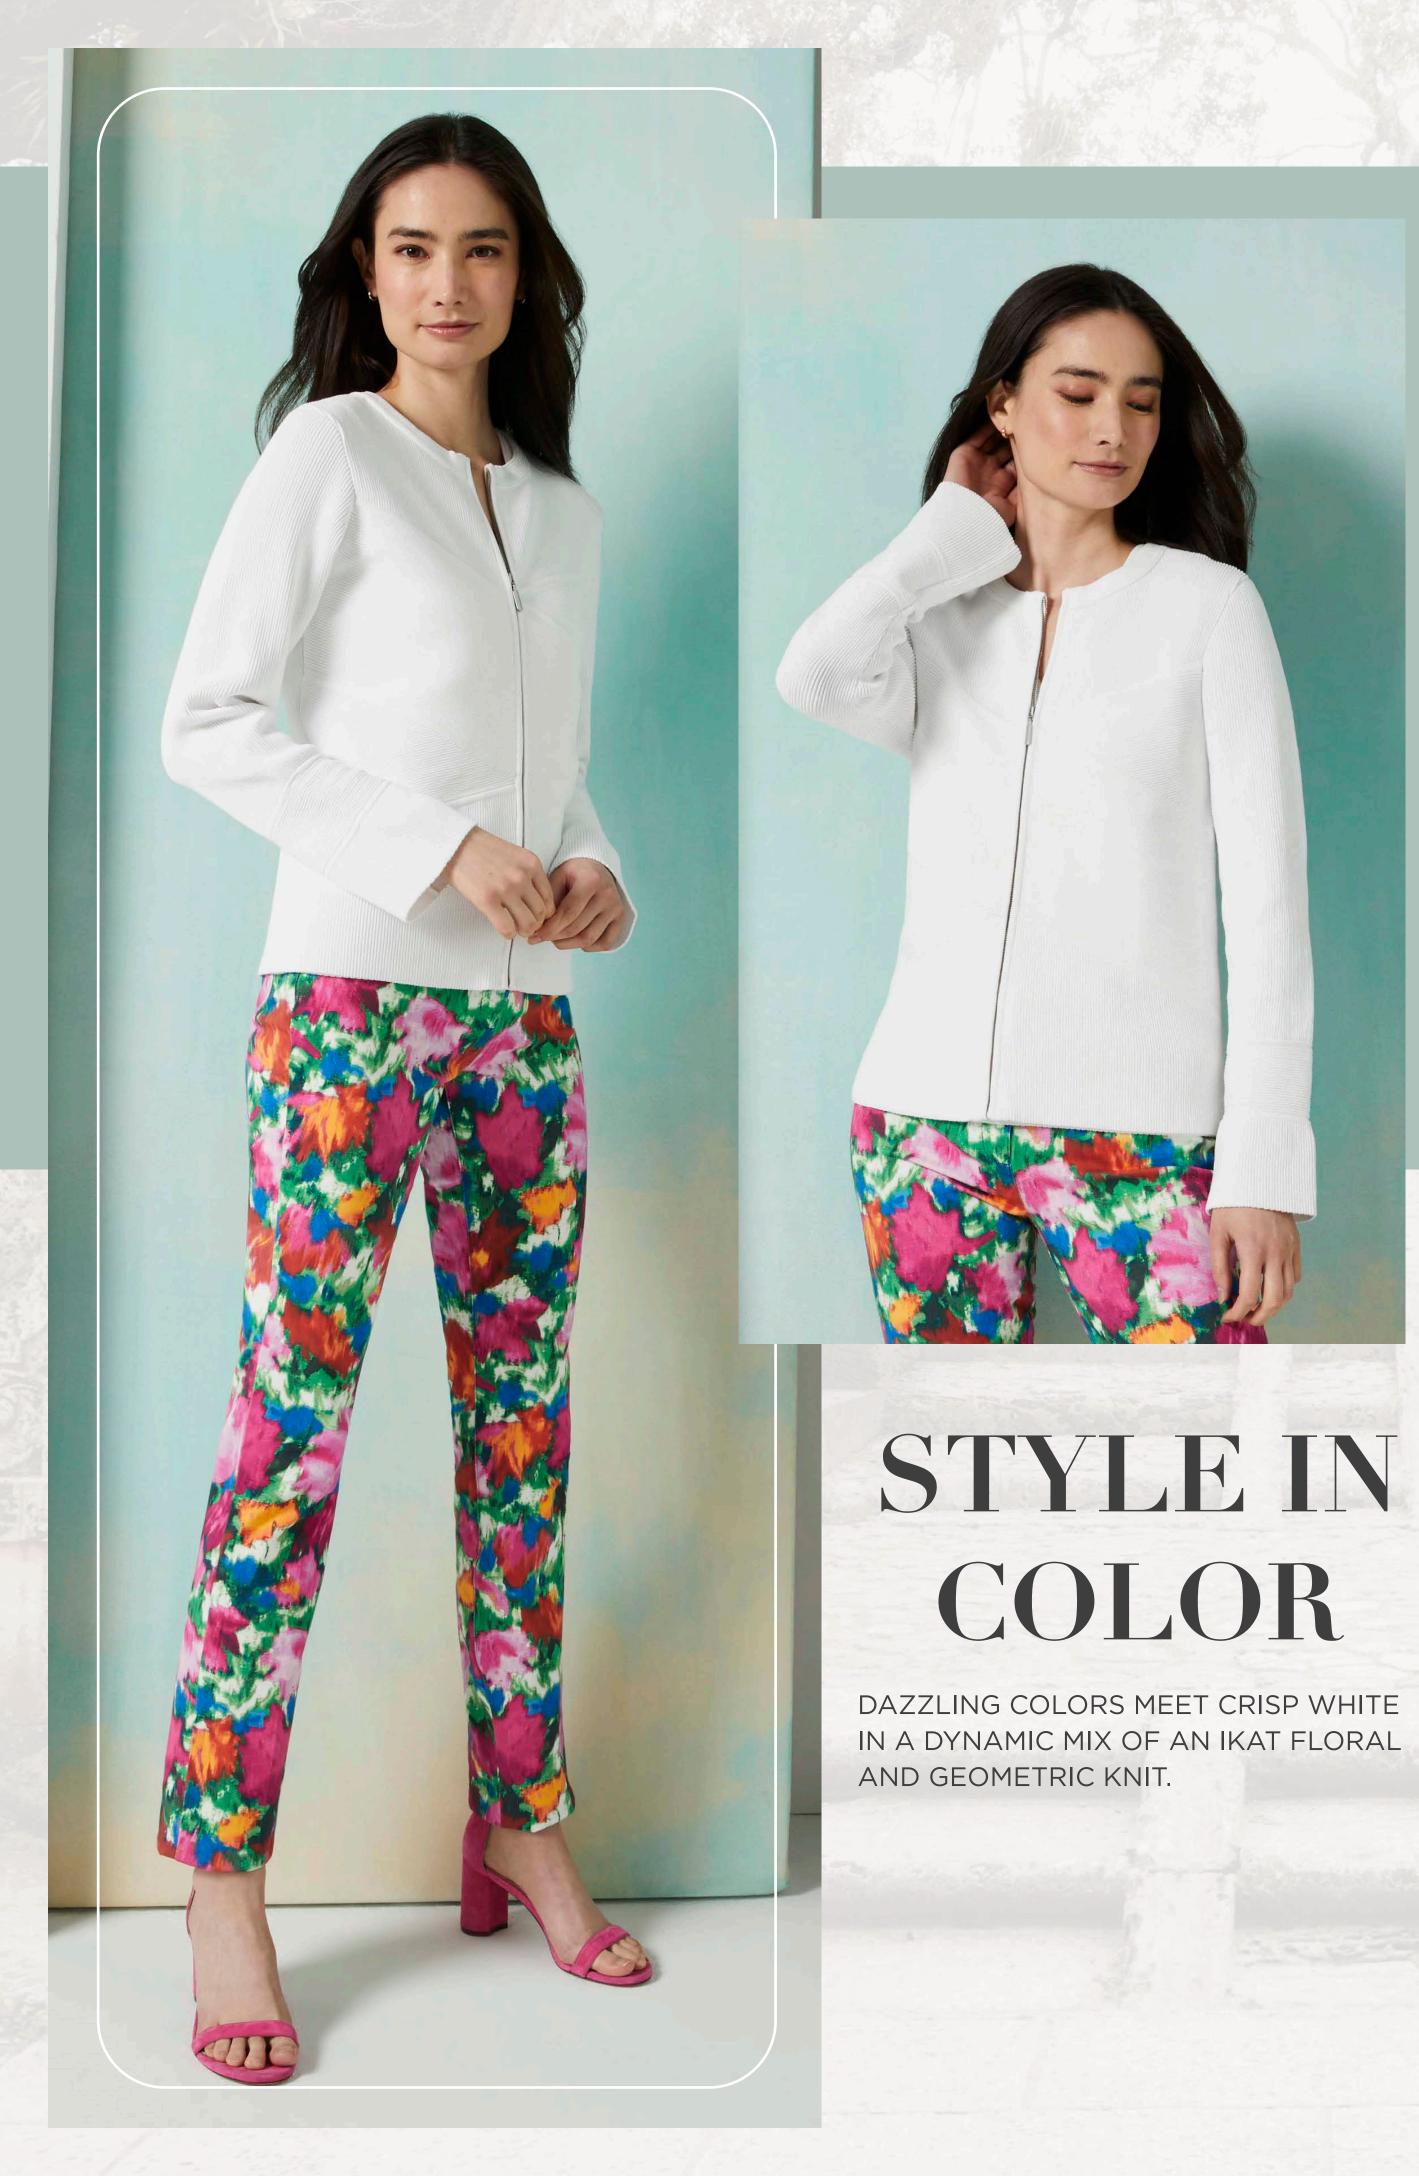

### PALATIAL POLISH

INSPIRED BY THE INTRICATE MOTIFS
FROM SEVILLE'S ALCAZAR PALACE,
THIS SUIT EVOKES A BOLD YET REGAL
AIR. MAKE AN ECLECTIC STATEMENT
WHETHER YOU WEAR THE FULL SUIT,
OR OPT TO BREAK IT UP. THE PANTS
PAIR WONDERFULLY WITH AN EASY
SWEATER SET. PAIR THE JACKET WITH
JEANS OR A PAIR OF SOLID HUED
PANTS IN ONE OF THE JACKET'S SEVEN
SHADES.