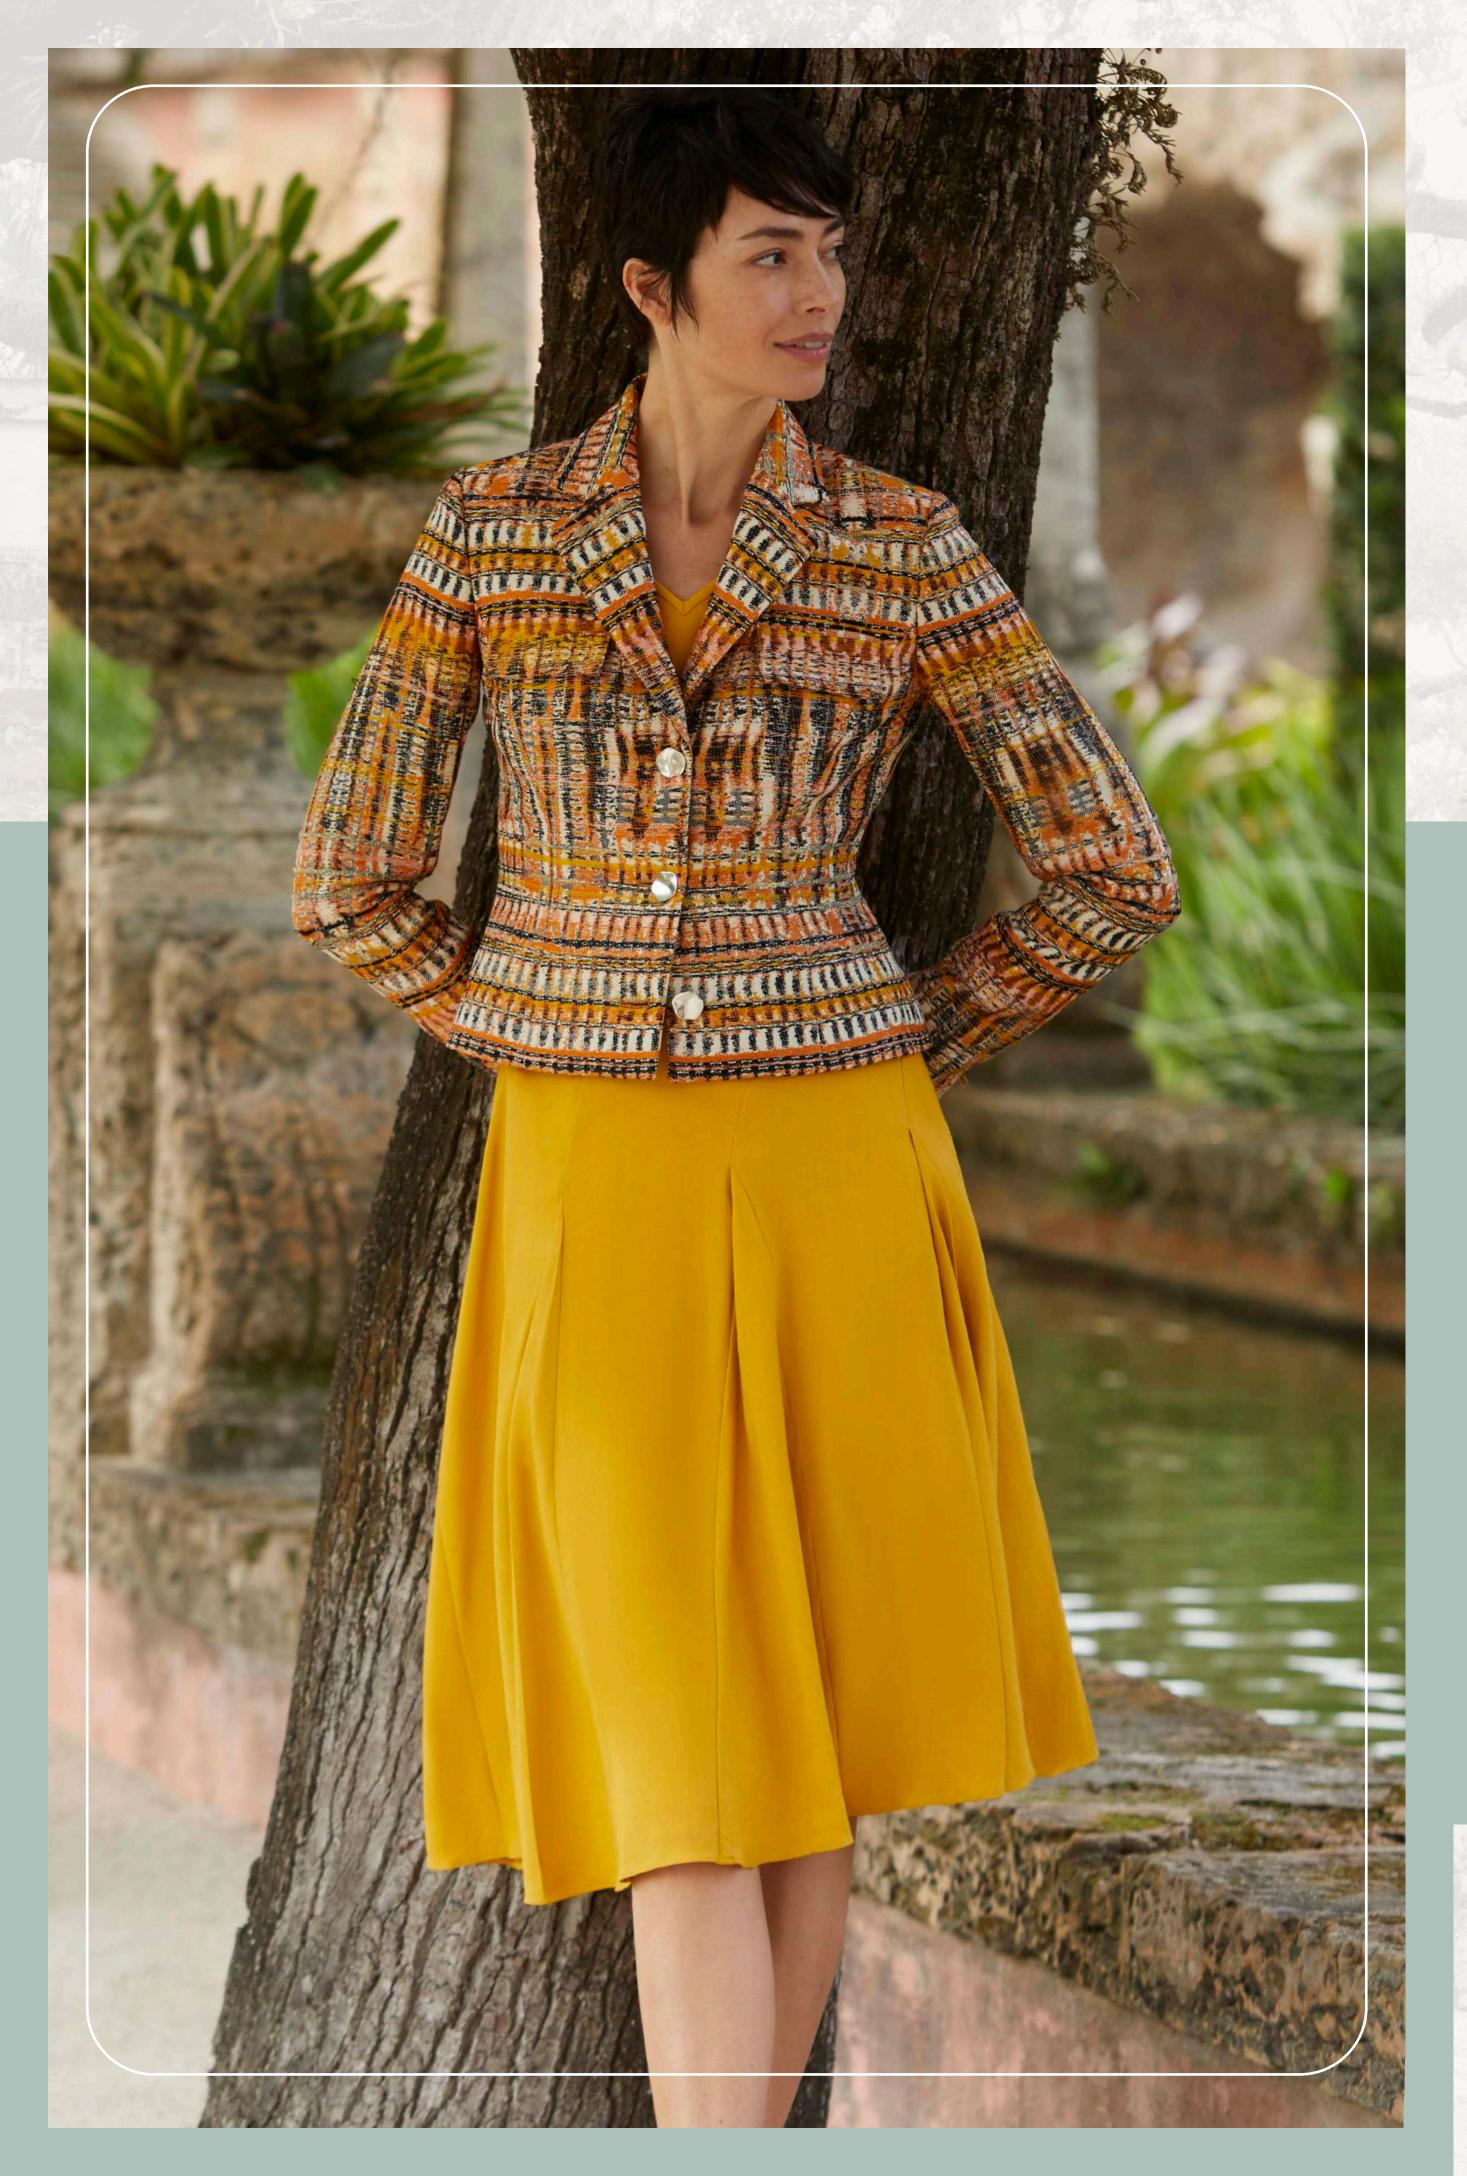

#### GLDEN GLOW

IT'S AS IF THIS GOLDEN SPICE YELLOW HUE CAPTURED THE ESSENCE OF THE SUN IN SOUTHERN SPAIN. A MACROFLORAL PATTERNED CARDIGAN AND SHELL EMPLOYS AN INGENIOUS USE OF STITCHING TECHNIQUES TO PLAY ON THE OPPOSITES OF THIS SUMMER BRIGHT AND CLASSIC BLACK. WHILE LINEN-BLEND PANTS AND SHORTS KEEP THINGS LIGHT AND EASY.