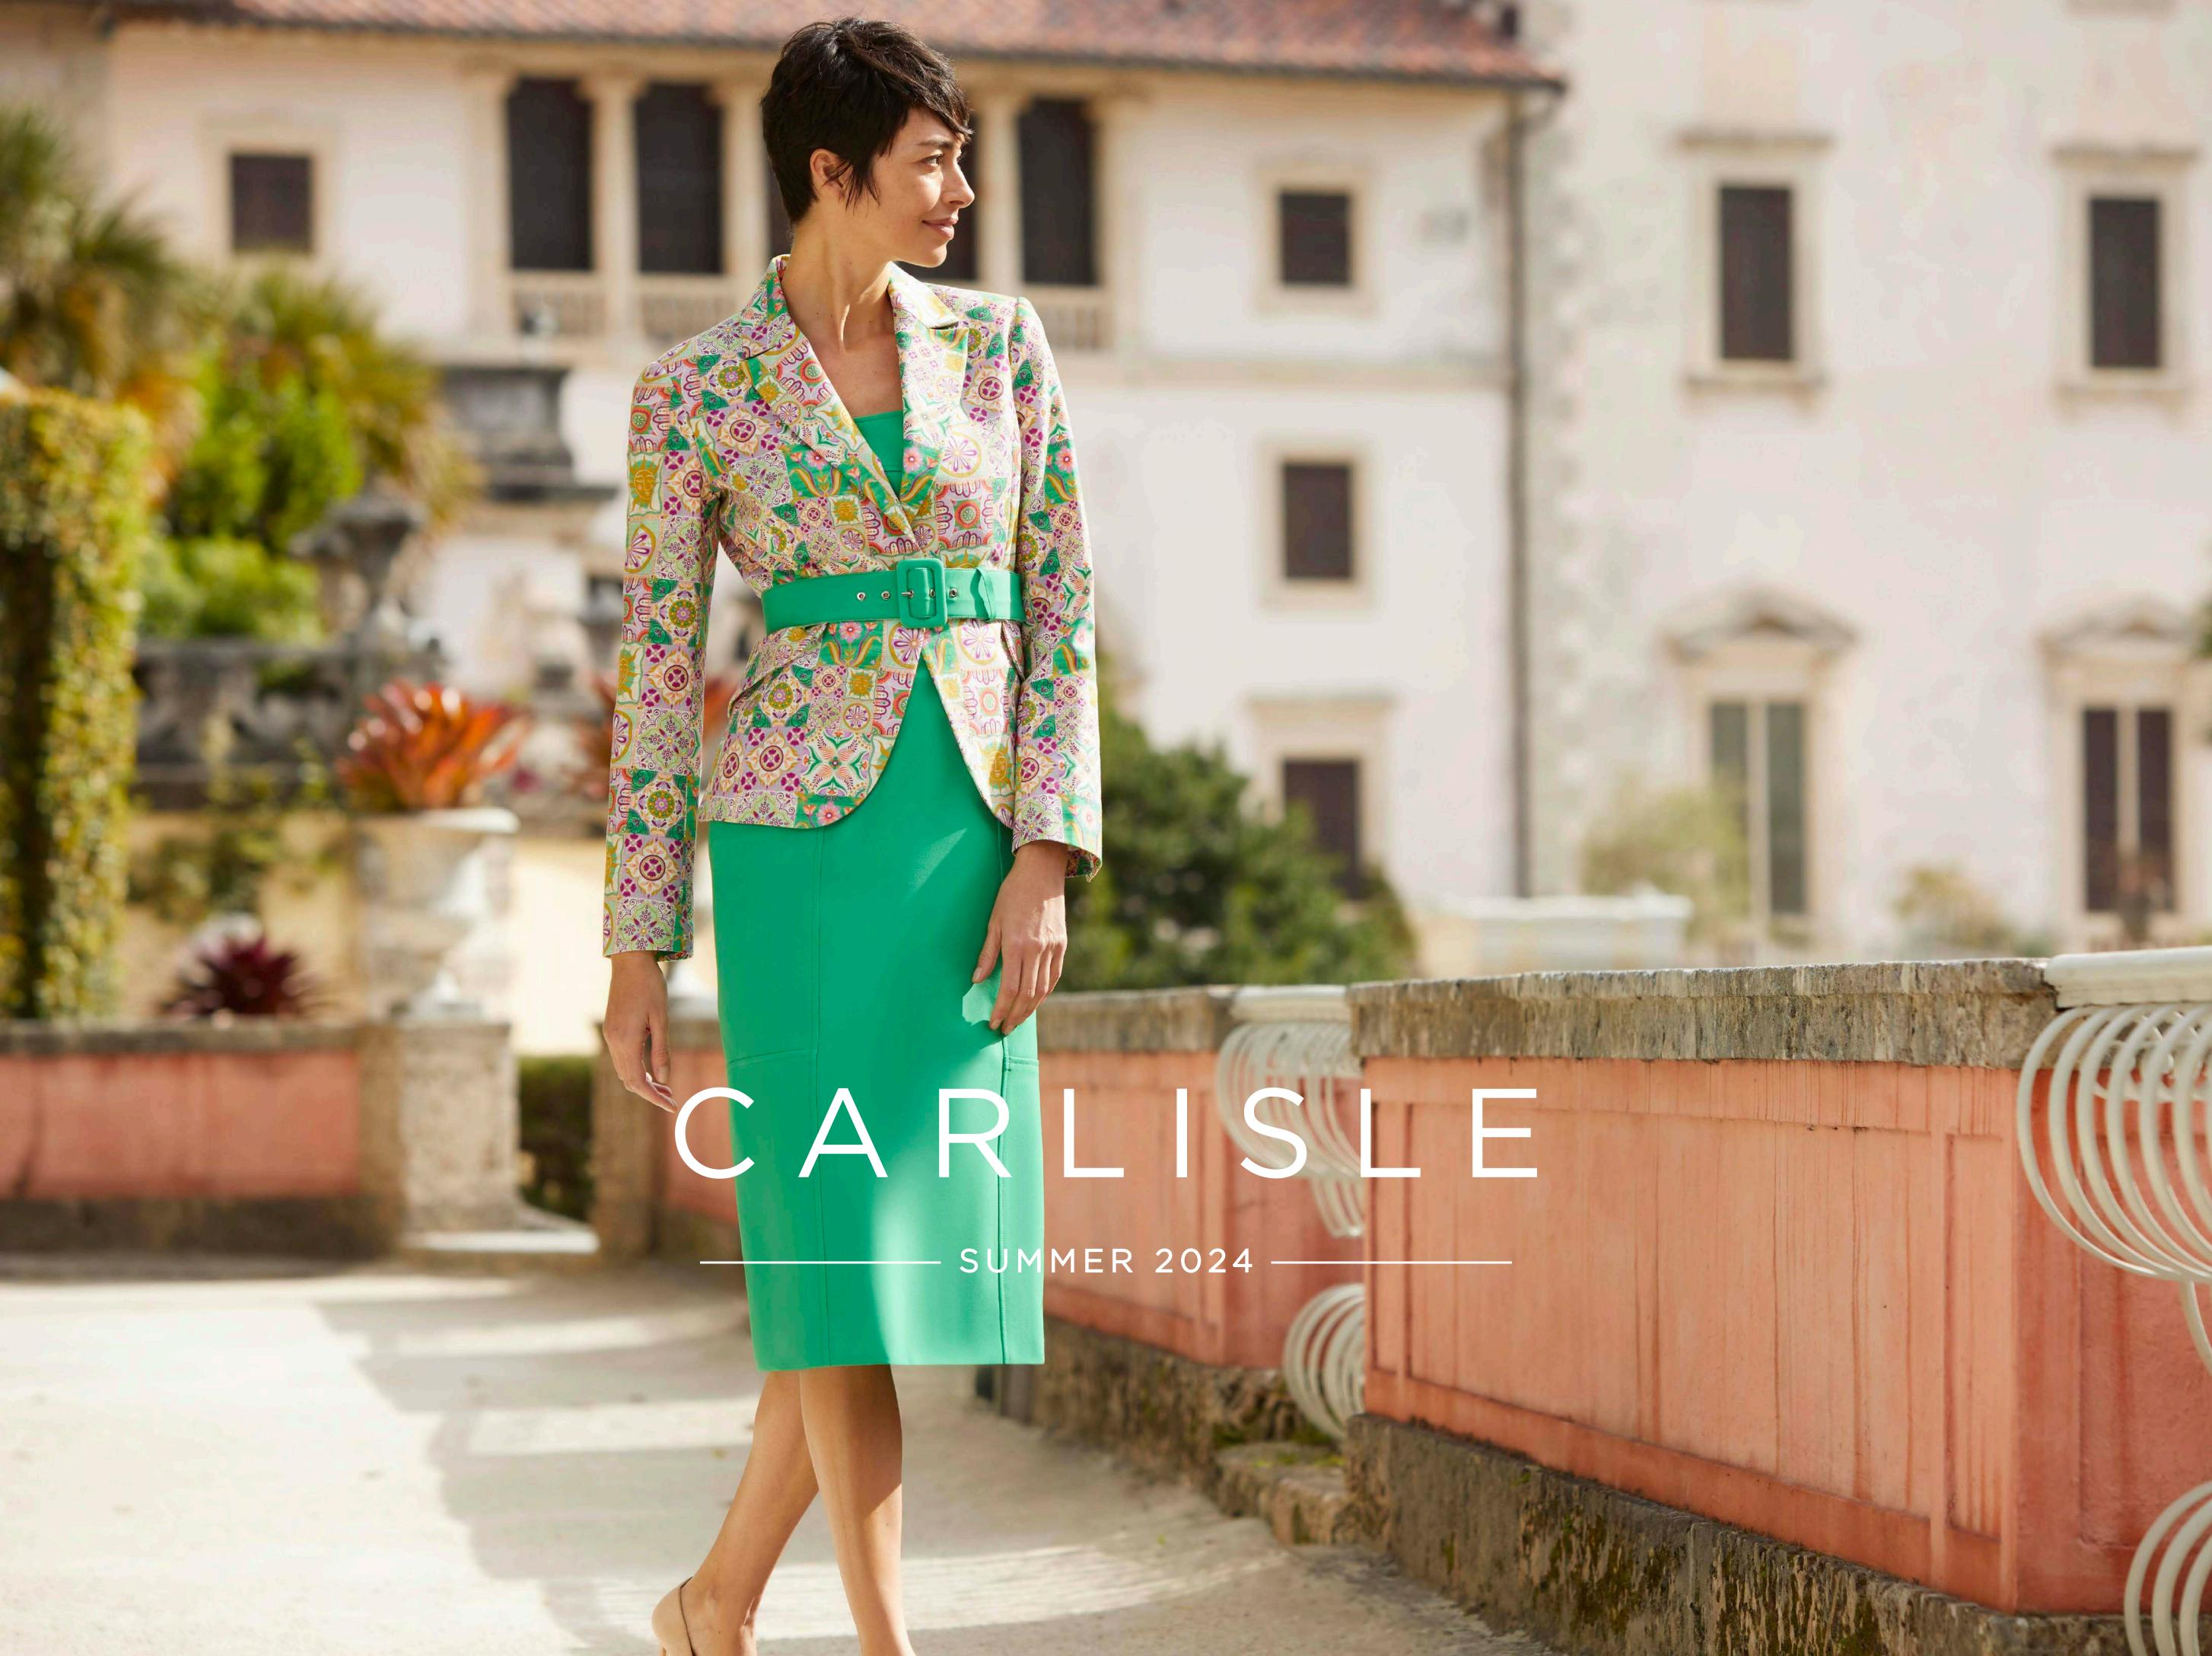

#### SAFARI GOLD

BRIGHT AND BOLD ARE THE HALLMARKS OF SUMMER, AND THE EL DORADO SAFARI JACKET DELIVERS ON ALL COUNTS. THIS STRETCH LINEN TWILL JACKET IS THE PERFECT FINISHING LAYER AND AN EXCITING COMPLEMENT TO THE SEASON'S STATEMENT PRINTS.





#### HAUTE

THE RICH TEXTURAL ELEMENTS LEND A LUXURIOUS FEEL TO THIS JACQUARD DRESS AND JACKET CAPTURE THE ESSENCE OF THE PINK YARROW BLOSSOMS THAT INSPIRED THE HUE. WEAR THEM TOGETHER OR PAIR THE JACKET WITH THIS BLENDS THIS BOLD HUE WITH OTHER **BOLD SUMMER COLORS ELEGANTLY** 







### MEET IN MENORCA

ESCAPE TO THE YACHT-LADEN
HARBORS OF MENORCA WITH THIS
BREEZY PURL-EMBROIDERED LACE SET.
THESE RICHLY DETAILED SEPARATES
MAKE THE PERFECT COMPLEMENT FOR
CRISP LINEN AND COTTON PIECES IN
SATURATED CAMPANULA BLUE AND
BRIGHT SUMMERY