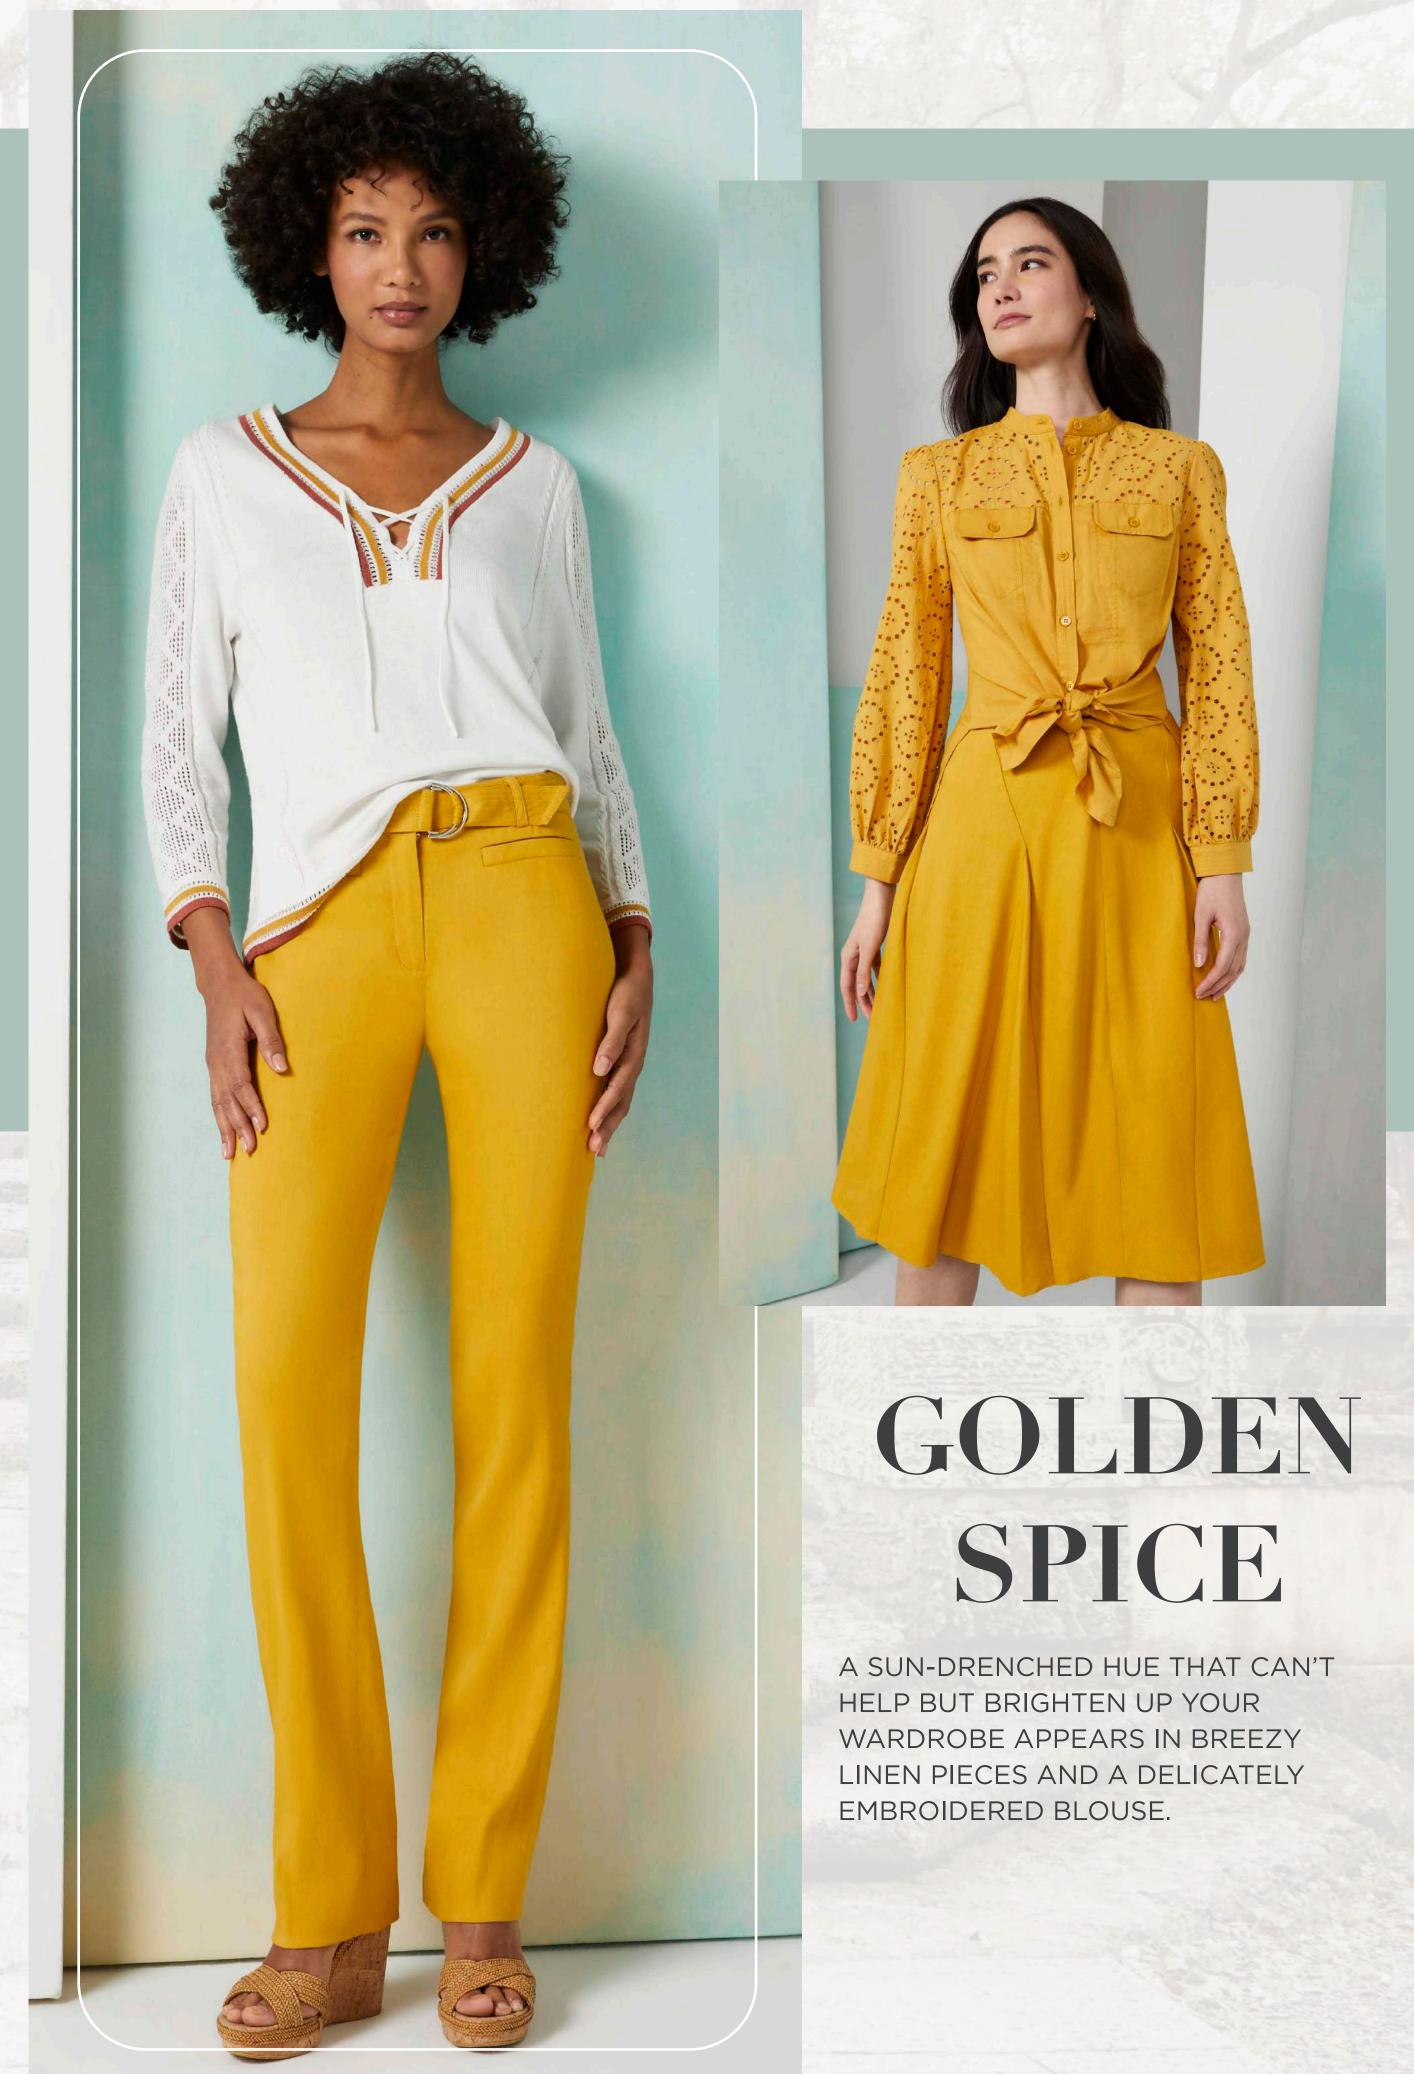

#### GLDEN GLOW

IT'S AS IF THIS GOLDEN SPICE YELLOW HUE CAPTURED THE ESSENCE OF THE SUN IN SOUTHERN SPAIN. A MACROFLORAL PATTERNED CARDIGAN AND SHELL EMPLOYS AN INGENIOUS USE OF STITCHING TECHNIQUES TO PLAY ON THE OPPOSITES OF THIS SUMMER BRIGHT AND CLASSIC BLACK. WHILE LINEN-BLEND PANTS AND SHORTS KEEP THINGS LIGHT AND EASY.