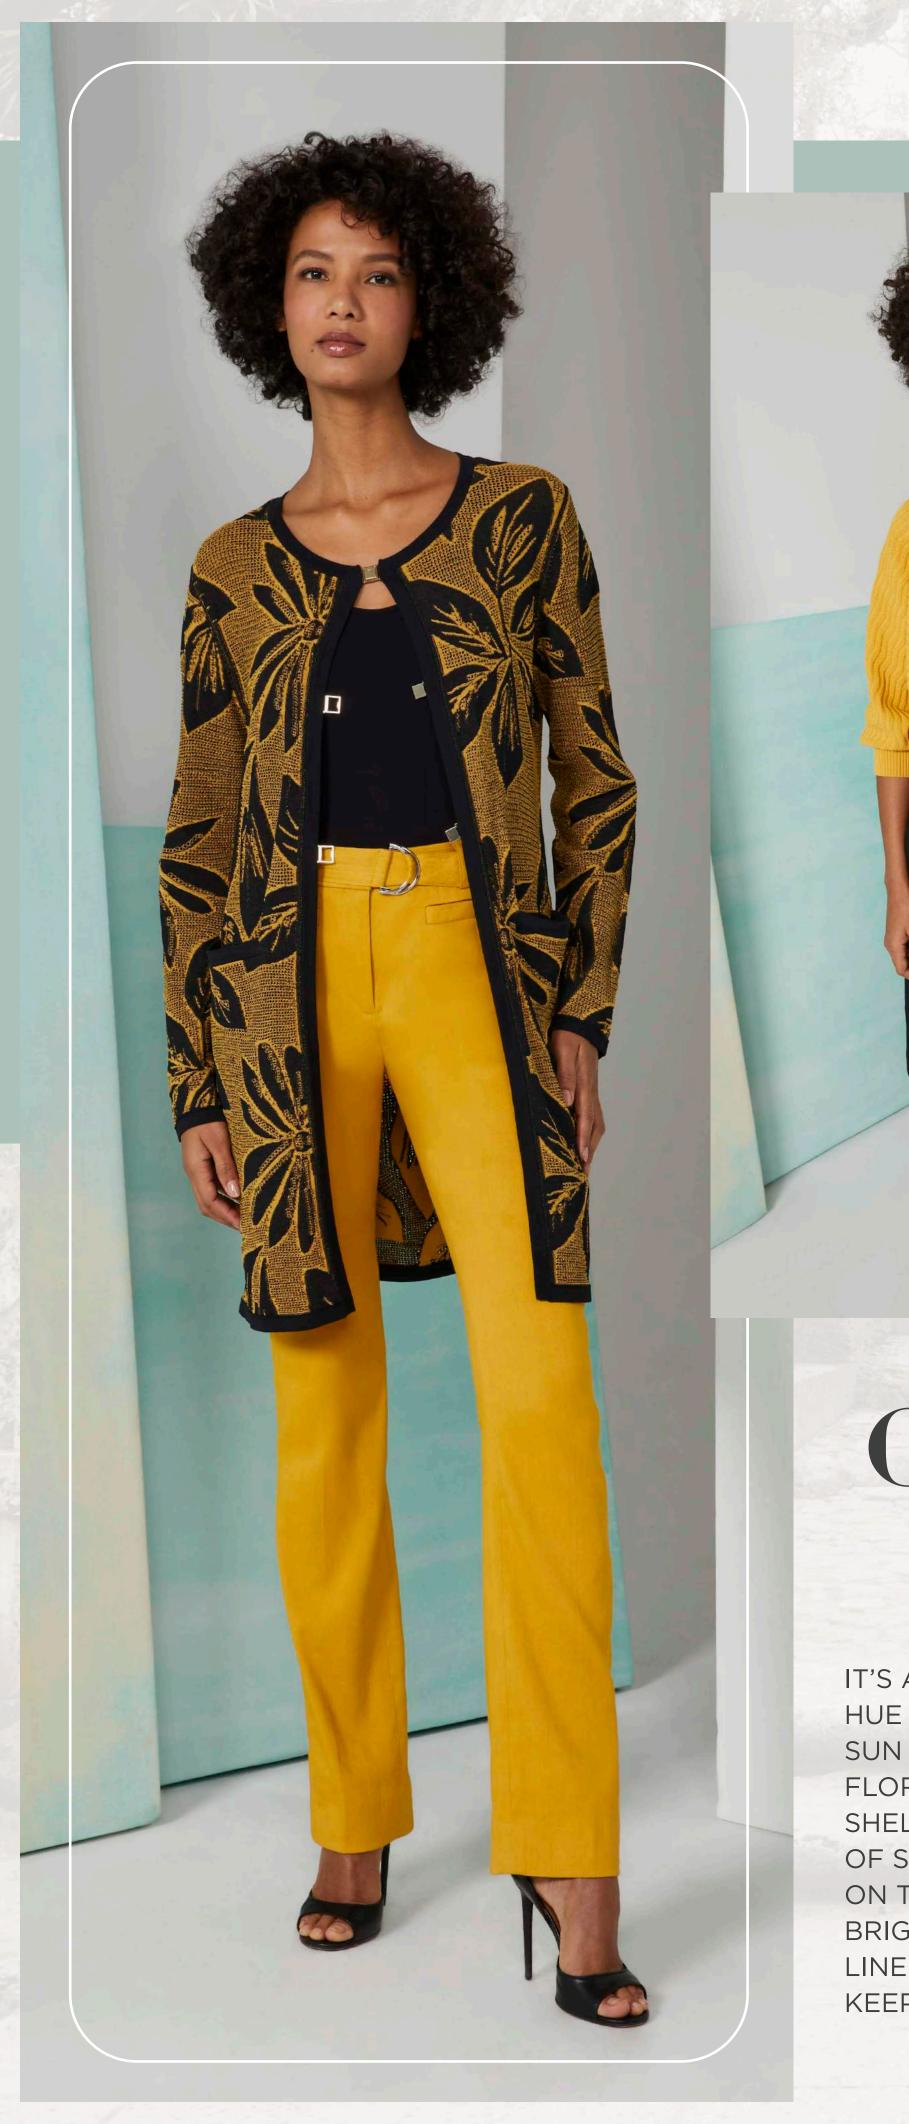

#### GLDEN GLOW

IT'S AS IF THIS GOLDEN SPICE YELLOW HUE CAPTURED THE ESSENCE OF THE SUN IN SOUTHERN SPAIN. A MACROFLORAL PATTERNED CARDIGAN AND SHELL EMPLOYS AN INGENIOUS USE OF STITCHING TECHNIQUES TO PLAY ON THE OPPOSITES OF THIS SUMMER BRIGHT AND CLASSIC BLACK. WHILE LINEN-BLEND PANTS AND SHORTS KEEP THINGS LIGHT AND EASY.