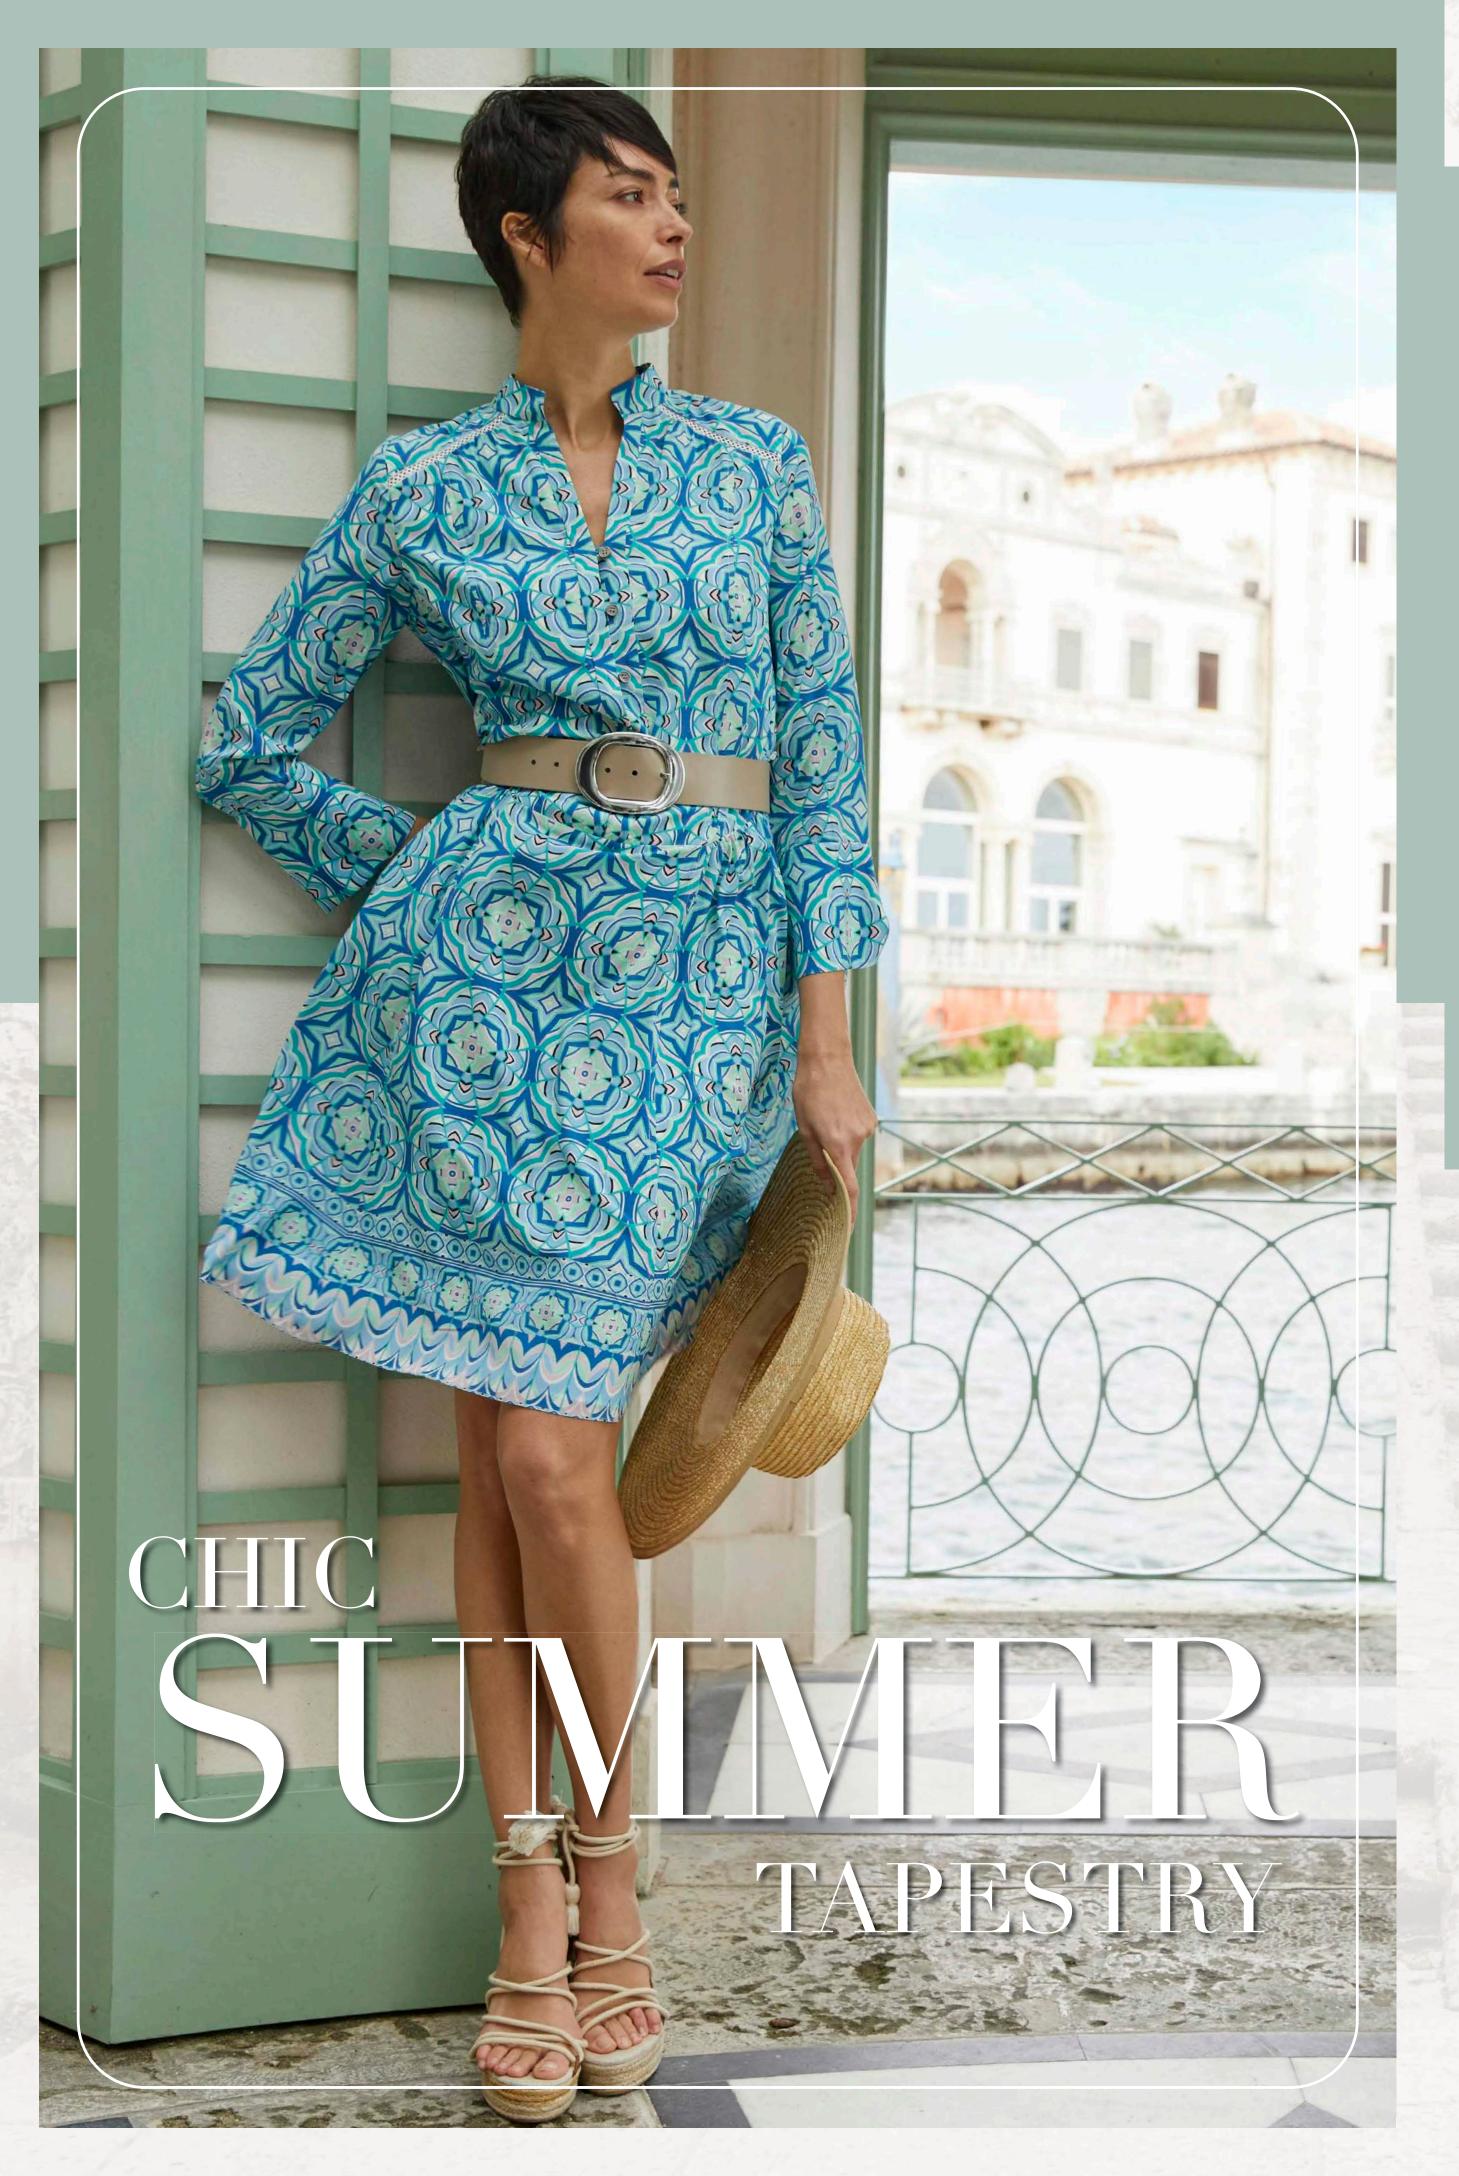

### MEET IN MENORCA

ESCAPE TO THE YACHT-LADEN
HARBORS OF MENORCA WITH THIS
BREEZY PURL-EMBROIDERED LACE SET.
THESE RICHLY DETAILED SEPARATES
MAKE THE PERFECT COMPLEMENT FOR
CRISP LINEN AND COTTON PIECES IN
SATURATED CAMPANULA BLUE AND
BRIGHT SUMMERY WHITE.

#### SUMMER BLUES

FROM THE SEA TO THE SKY, NOTHING SAYS A PERFECT SUMMER DAY QUITE LIKE SHADES OF BLUE. THIS SEASON, WE'VE FALLEN IN LOVE WITH CAMPANULA BLUE. IT POPS IN STUNNING EMBROIDERY AND DRAMATIC WATERCOLOR PATTERNS, WHILE DELIVERING A REFINED TONE IN A DRAPED JERSEY TEE AND A CHIC, SUSTAINABLE BCI COTTON, MULTIFACETED KNIT SET..