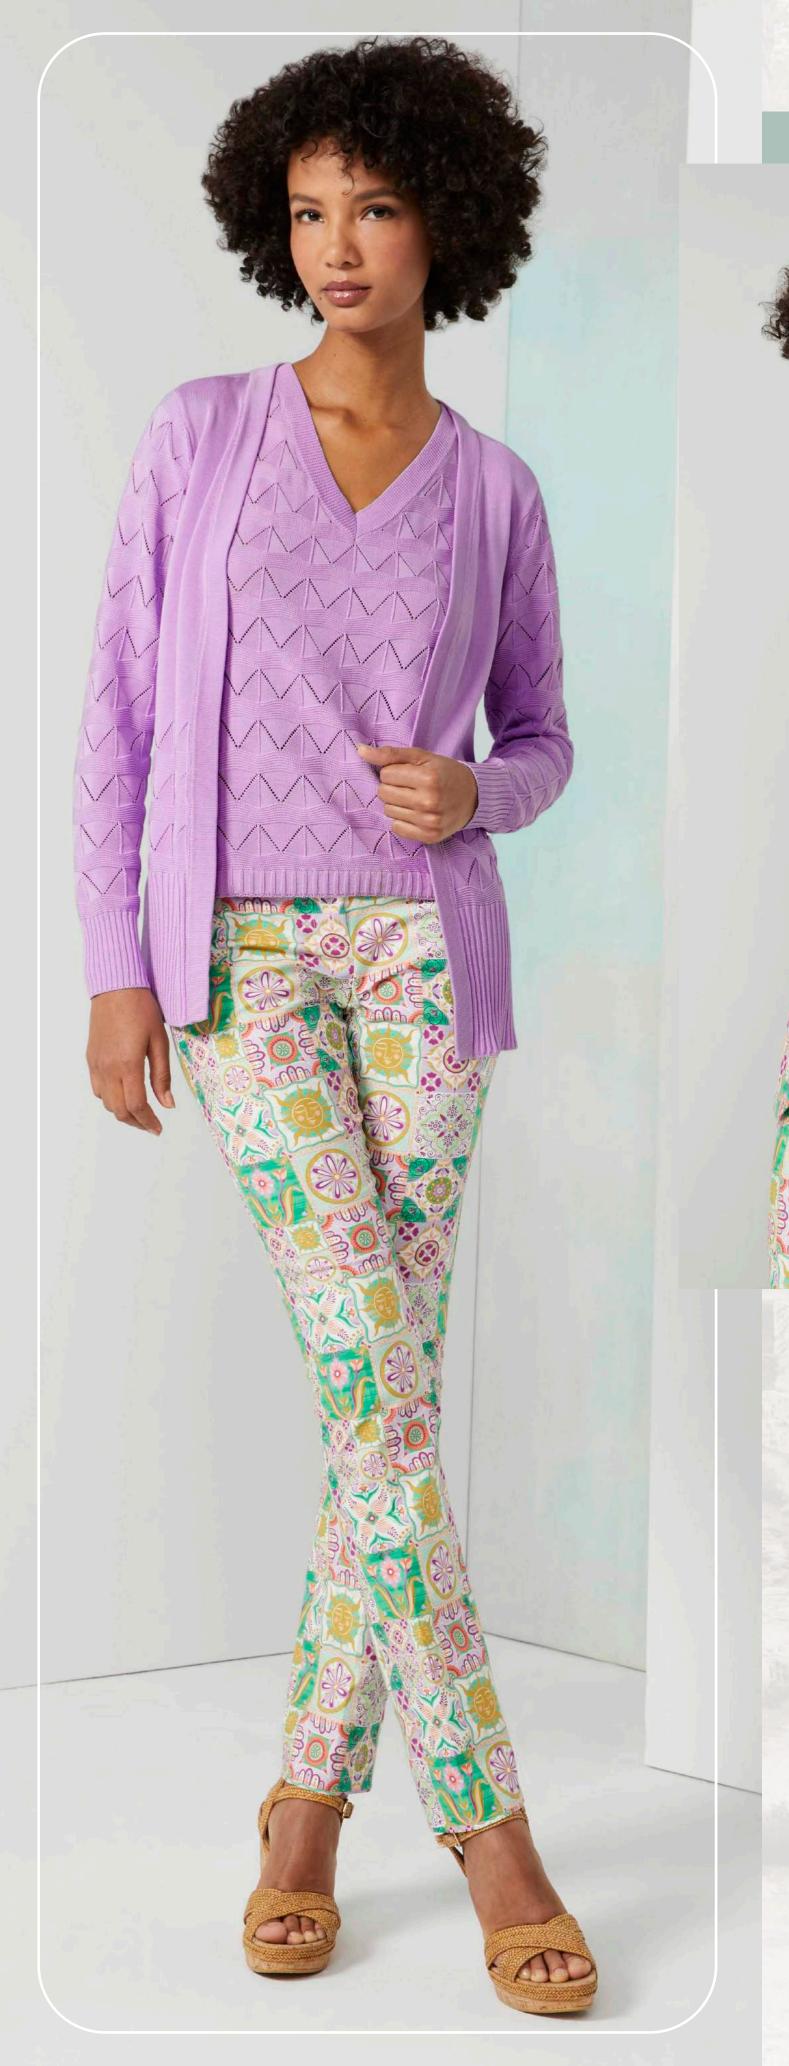

### PALATIAL POLISH

INSPIRED BY THE INTRICATE MOTIFS
FROM SEVILLE'S ALCAZAR PALACE,
THIS SUIT EVOKES A BOLD YET REGAL
AIR. MAKE AN ECLECTIC STATEMENT
WHETHER YOU WEAR THE FULL SUIT,
OR OPT TO BREAK IT UP. THE PANTS
PAIR WONDERFULLY WITH AN EASY
SWEATER SET. PAIR THE JACKET WITH
JEANS OR A PAIR OF SOLID HUED
PANTS IN ONE OF THE JACKET'S SEVEN
SHADES.