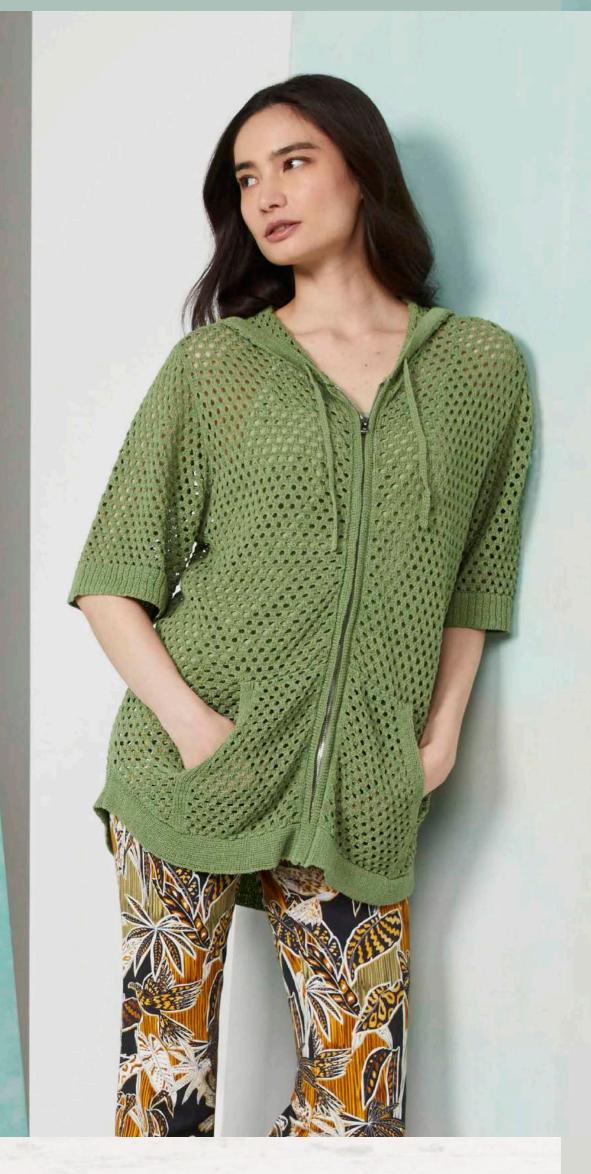

### INTO THE WALL

CLASSIC JEANS TAKE A WALK ON THE WILD SIDE WITH THIS IRREVERENT SAFARI-INSPIRED JUNGLE PRINT.
VIBRANT TROPICAL MOTIFS LEND A MODERN DYNAMISM TO THE SEASON'S GO-TO SOLID LAYERS. DOUBLE DOWN ON THE SAFARI AESTHETIC WHEN YOU PAIR IT WITH THE GOLDEN SPICE HUED SAFARI JACKET AND AN EASY KNIT TOP. OR LEND THE LOOK TEXTURE WITH AN OPEN LATTICE-WORK BLOUSE.