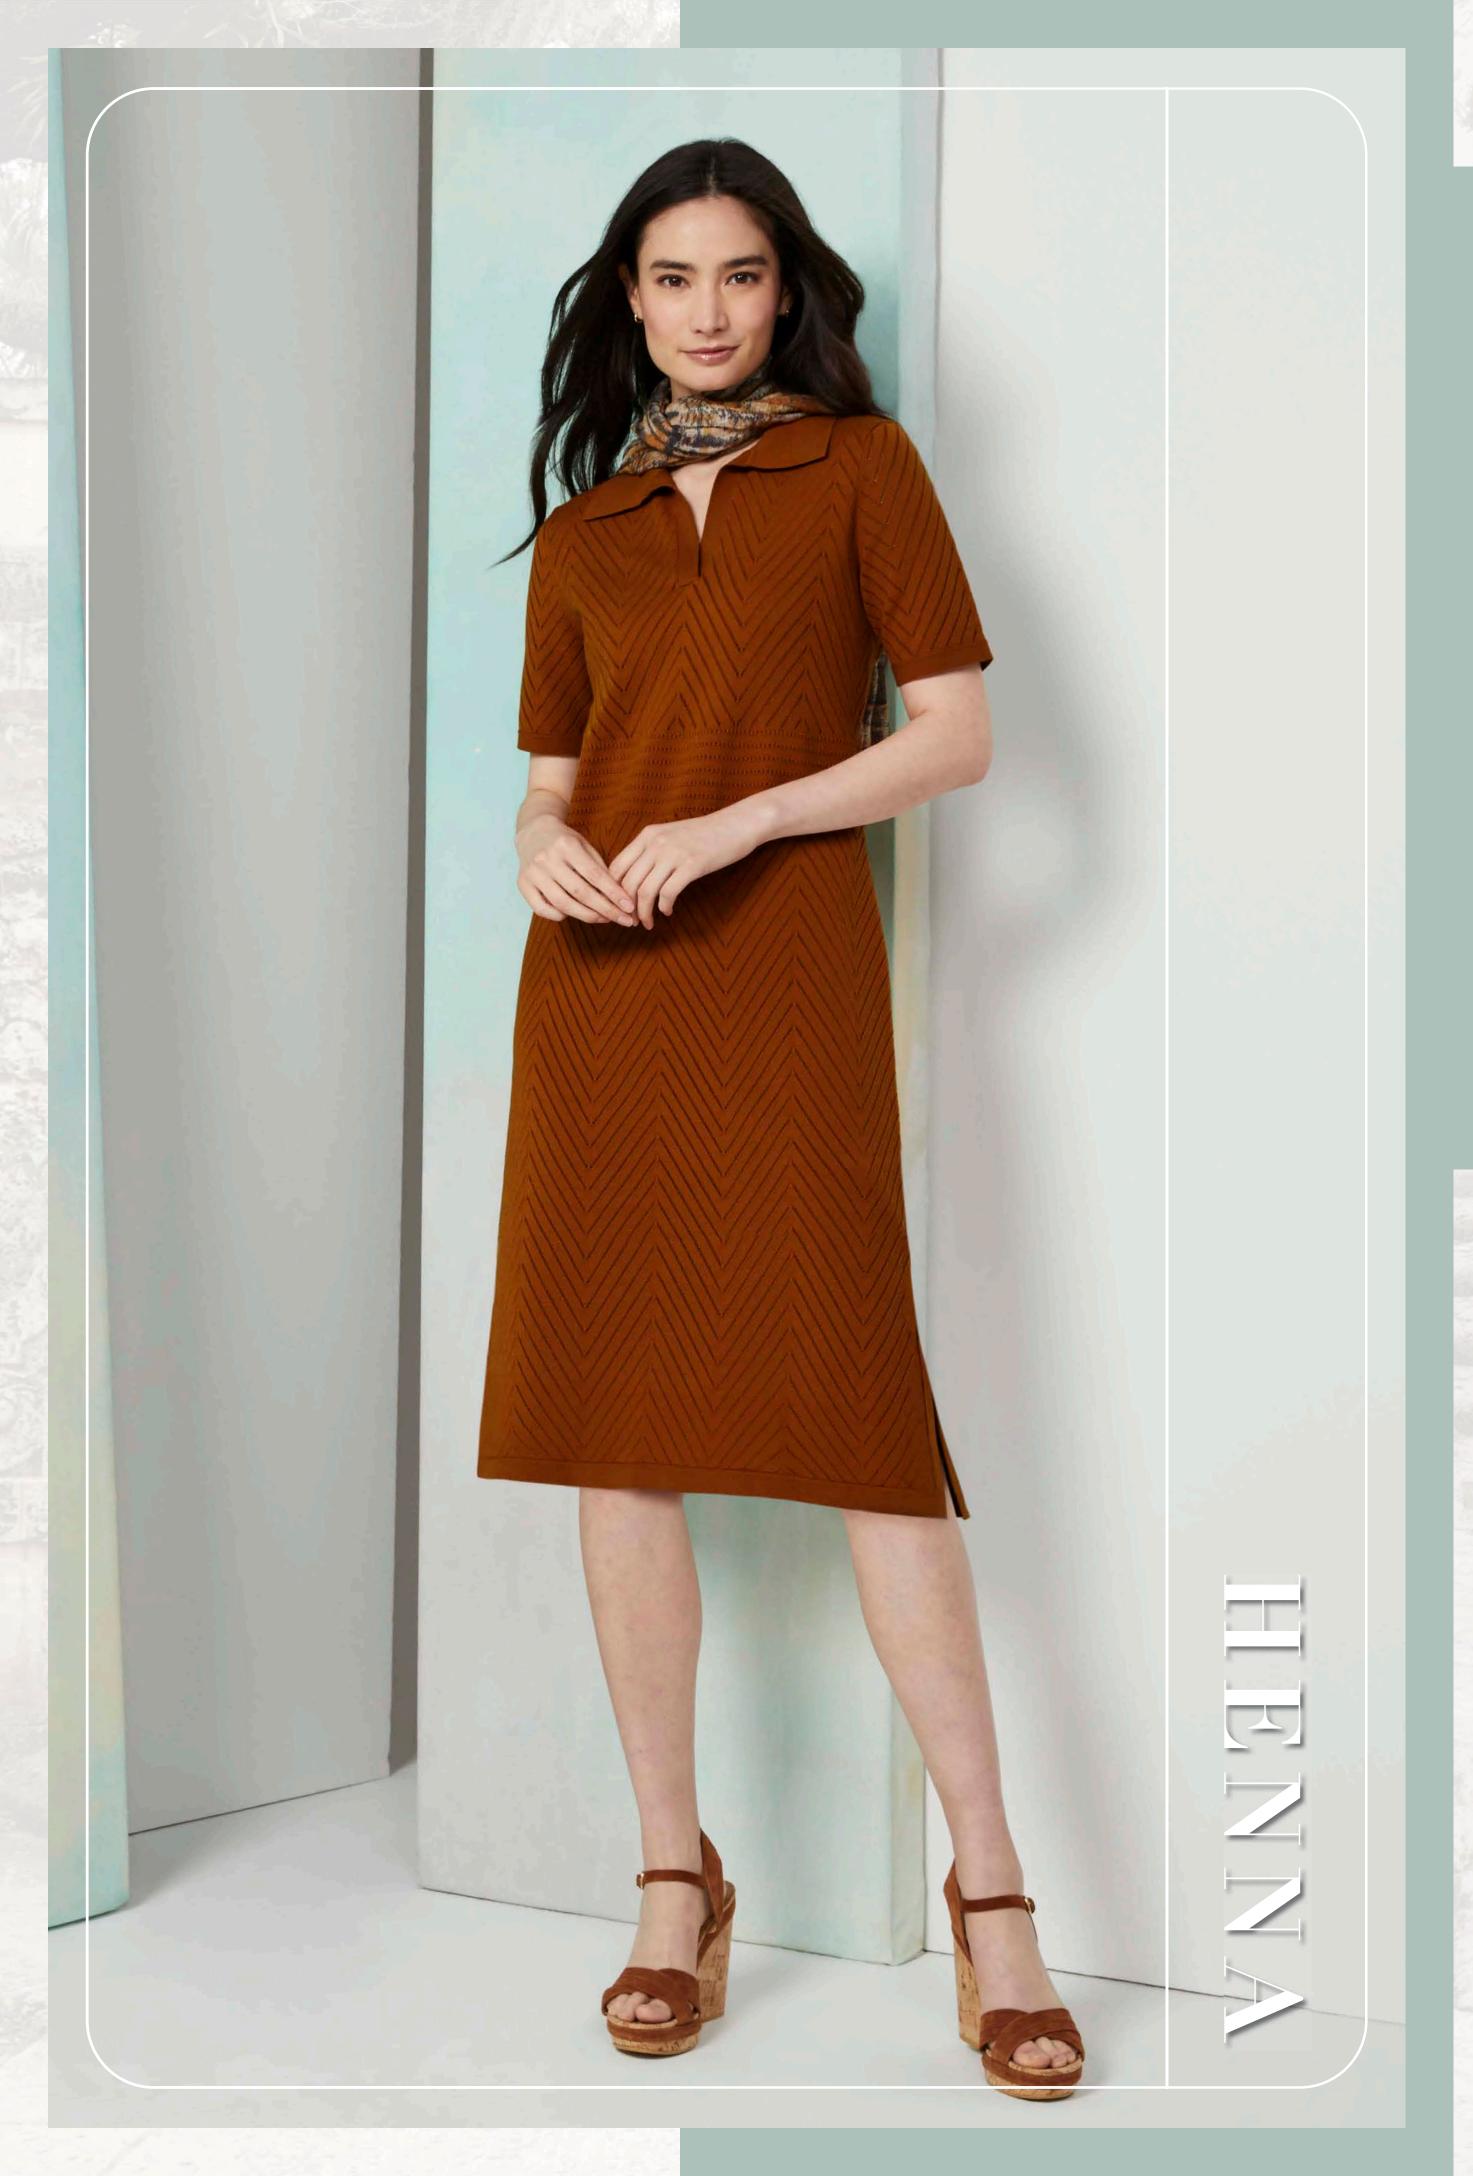

#### SAFARI GOLD

BRIGHT AND BOLD ARE THE HALLMARKS OF SUMMER, AND THE EL DORADO SAFARI JACKET DELIVERS ON ALL COUNTS. THIS STRETCH LINEN TWILL JACKET IS THE PERFECT FINISHING LAYER AND AN EXCITING COMPLEMENT TO THE SEASON'S STATEMENT PRINTS.





#### HAUTE

THE RICH TEXTURAL ELEMENTS LEND A LUXURIOUS FEEL TO THIS JACQUARD DRESS AND JACKET CAPTURE THE ESSENCE OF THE PINK YARROW BLOSSOMS THAT INSPIRED THE HUE. WEAR THEM TOGETHER OR PAIR THE JACKET WITH THIS BLENDS THIS BOLD HUE WITH OTHER **BOLD SUMMER COLORS ELEGANTLY** 







### MEET IN MENORCA

ESCAPE TO THE YACHT-LADEN
HARBORS OF MENORCA WITH THIS
BREEZY PURL-EMBROIDERED LACE SET.
THESE RICHLY DETAILED SEPARATES
MAKE THE PERFECT COMPLEMENT FOR
CRISP LINEN AND COTTON PIECES IN
SATURATED CAMPANULA BLUE AND
BRIGHT SUMMERY WHITE.