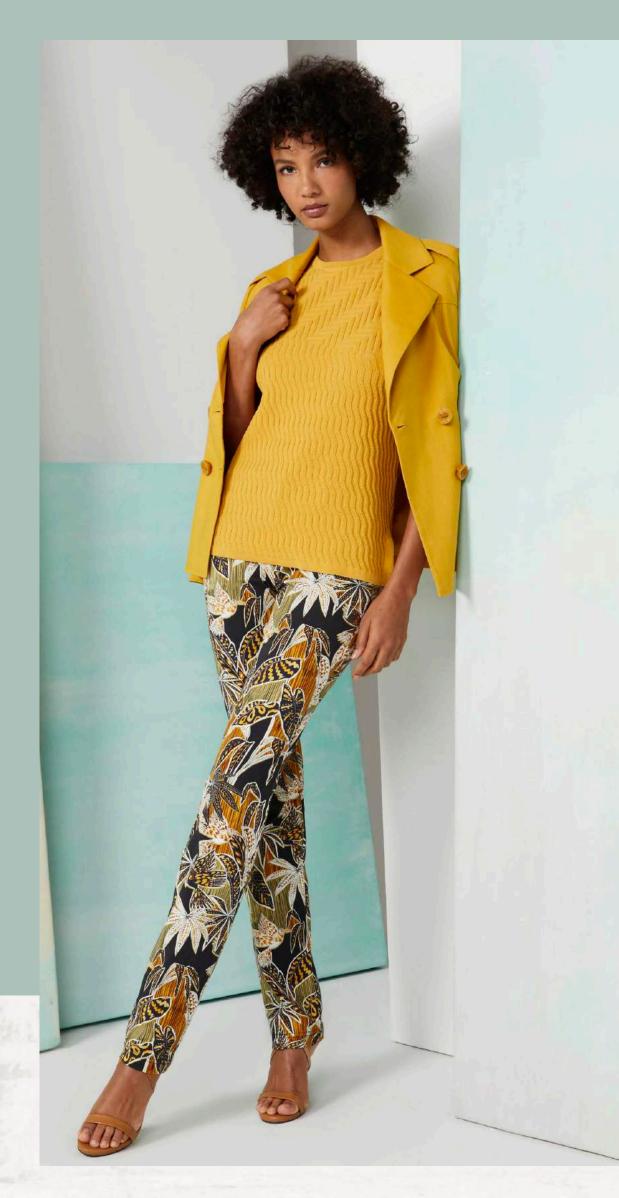

### INTO THE WALL

CLASSIC JEANS TAKE A WALK ON THE WILD SIDE WITH THIS IRREVERENT SAFARI-INSPIRED JUNGLE PRINT.
VIBRANT TROPICAL MOTIFS LEND A MODERN DYNAMISM TO THE SEASON'S GO-TO SOLID LAYERS. DOUBLE DOWN ON THE SAFARI AESTHETIC WHEN YOU PAIR IT WITH THE GOLDEN SPICE HUED SAFARI JACKET AND AN EASY KNIT TOP. OR LEND THE LOOK TEXTURE WITH AN OPEN LATTICE-WORK BLOUSE.