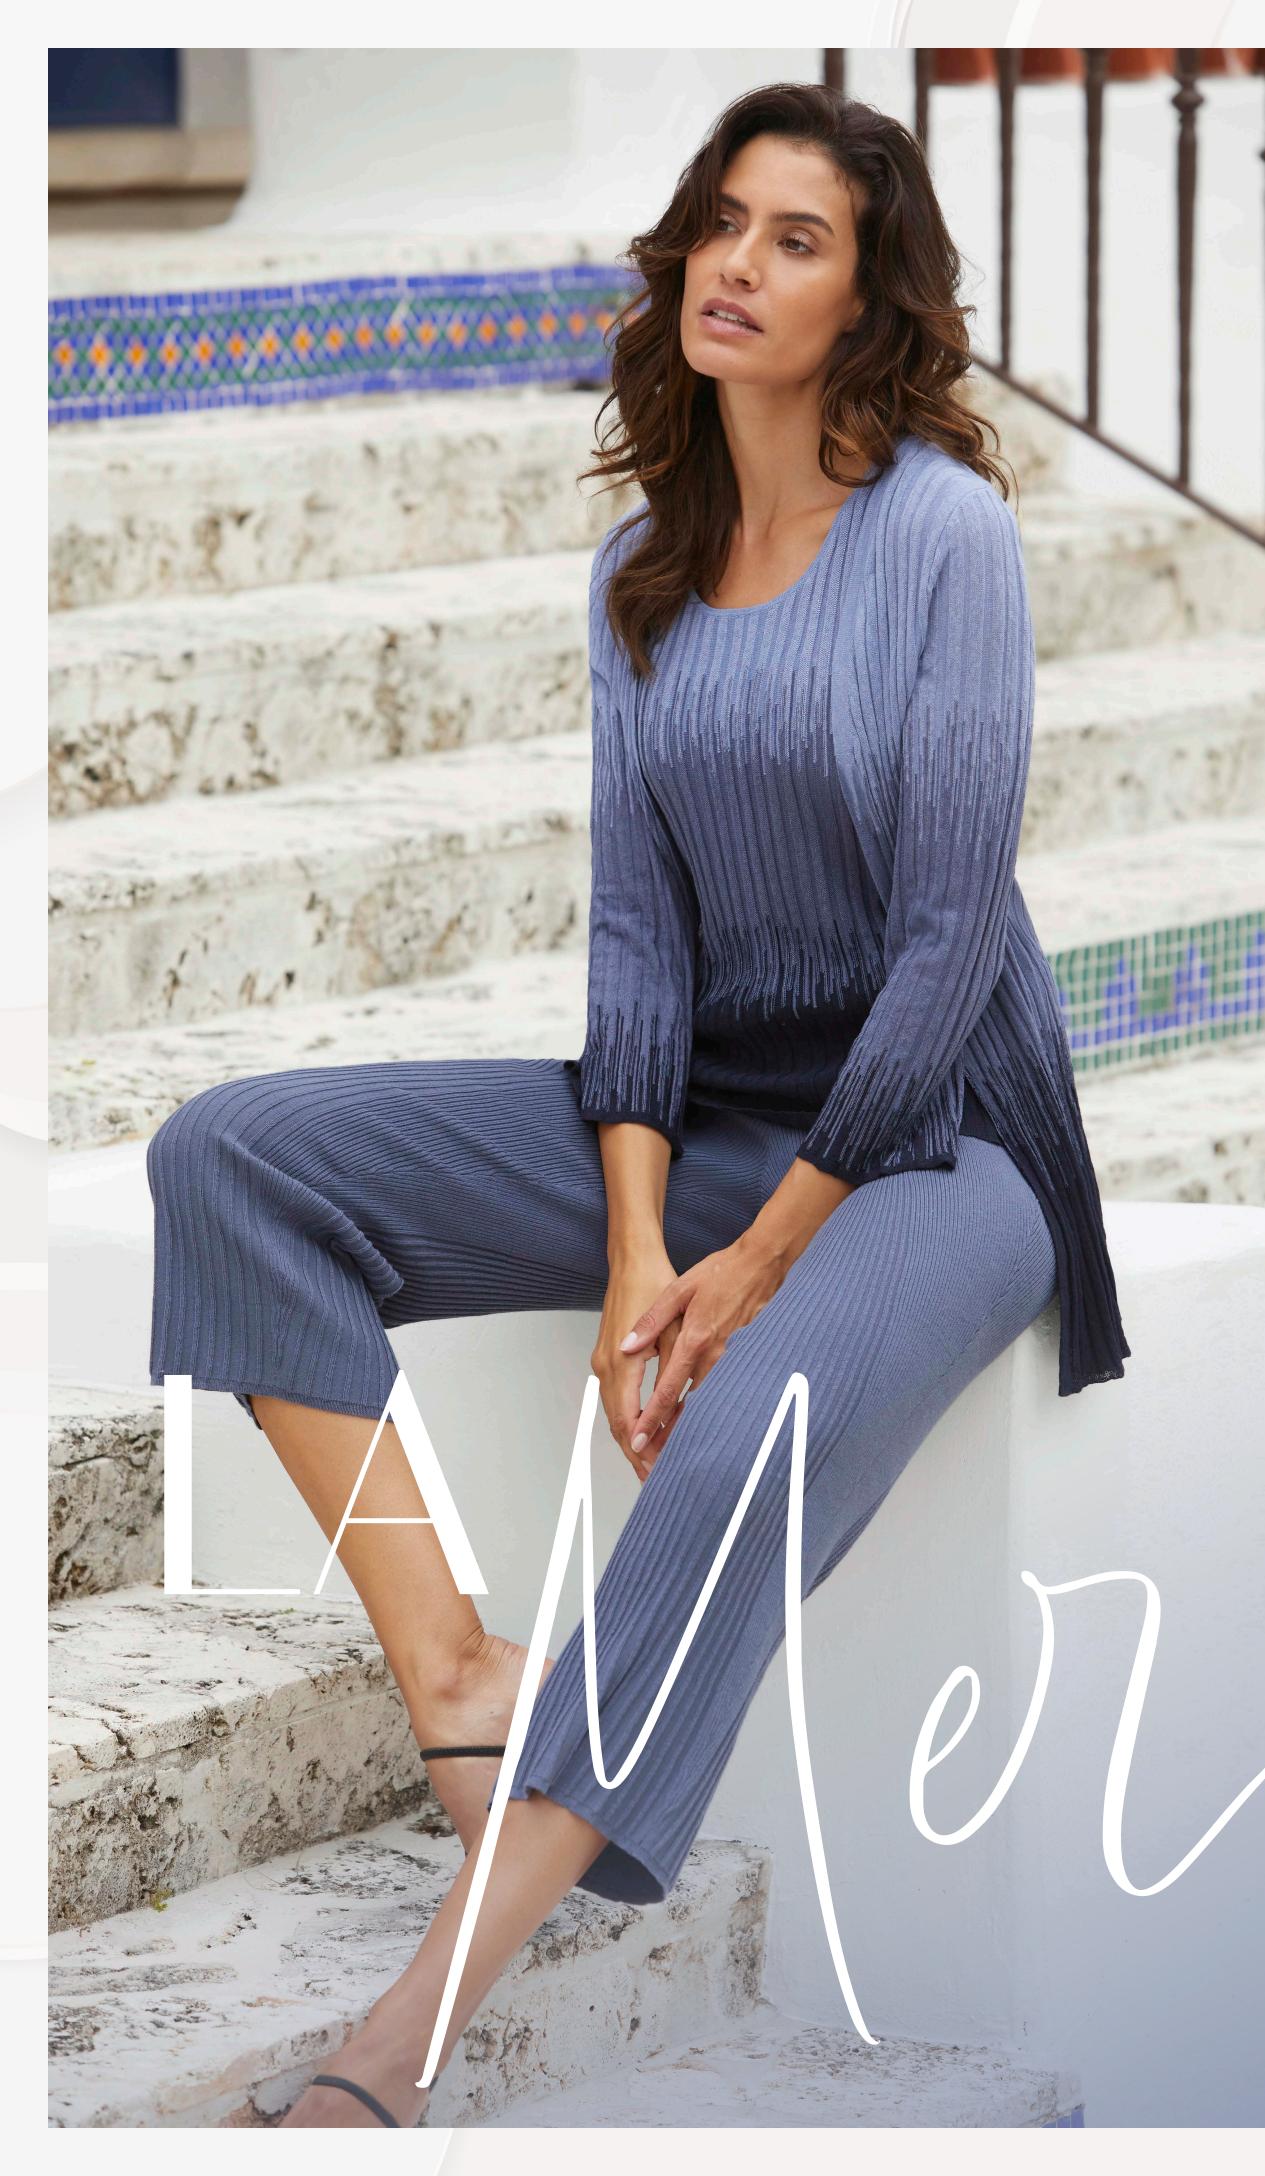

# SERENE CHIC

A calming shade of blue, featuring a floral instarsia, makes this heathered jersey cardigan a go-to, whether you're relaxing or running around town. It's the perfect cozy layer that combines luxe lounging and monochromatic dressing with ease when you style it with our lounge pants and easy tank in the same hue. It completes the preppy-chic look when paired with crisp whites.