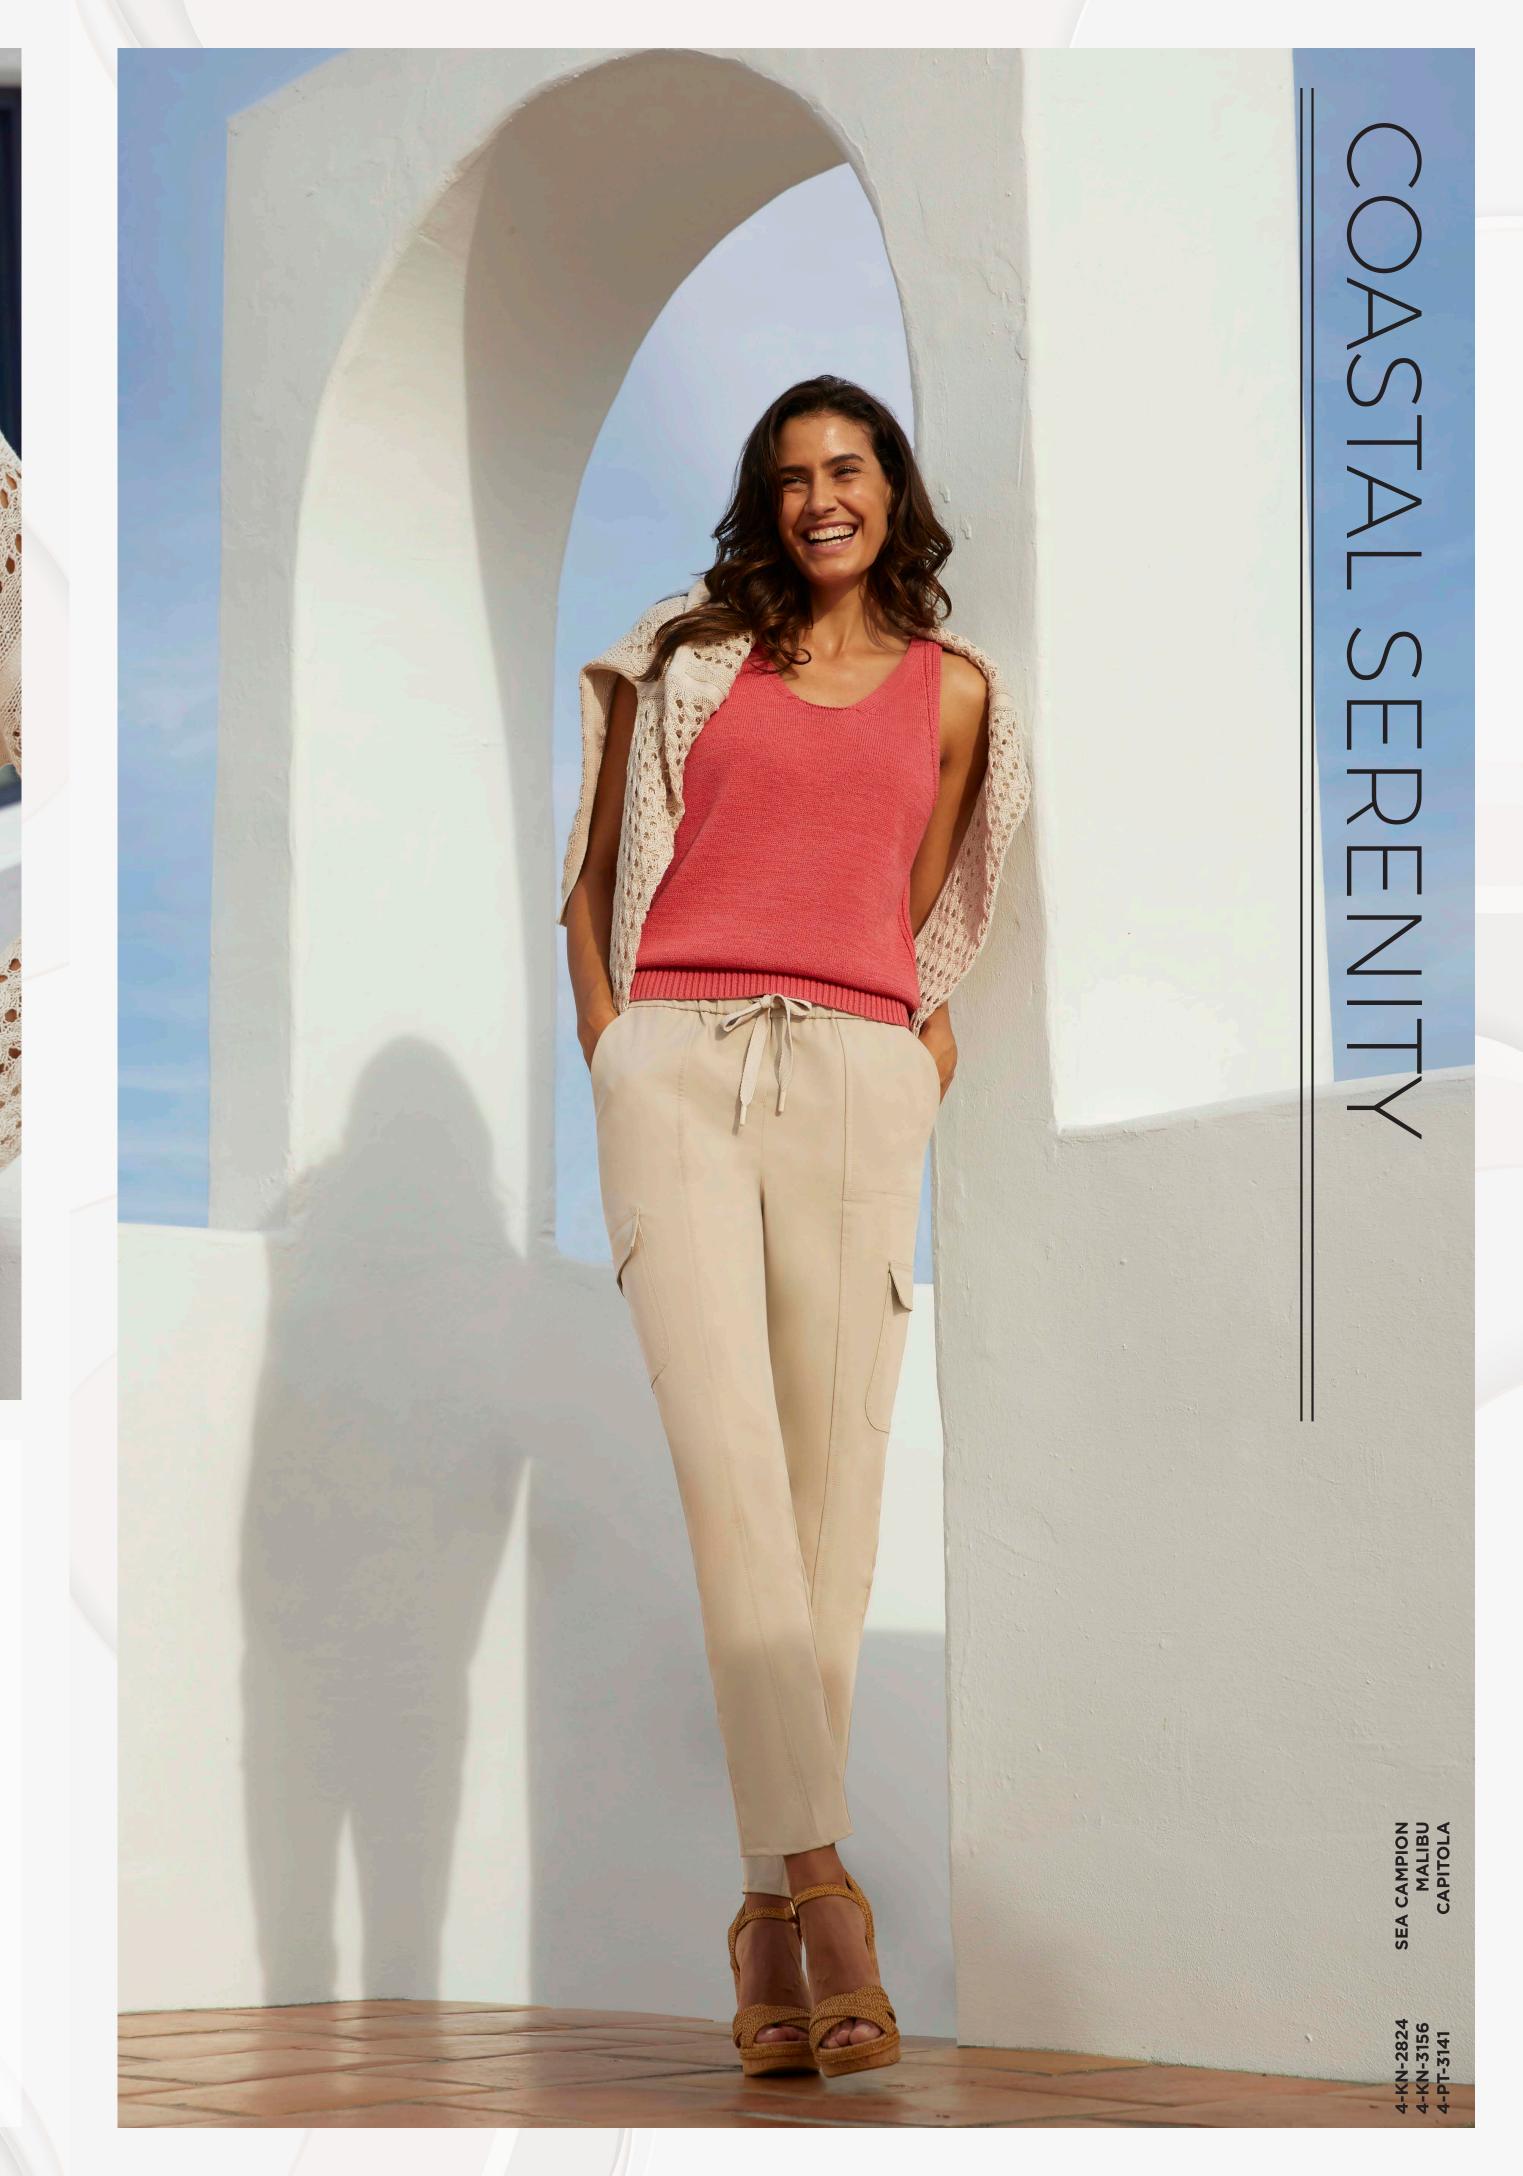

# ROMANTIC ROSE

Elevate your summer with ancient scroll beige tones. A portrait-neck tank and linen-blend cardi offer deluxe textures, while wide-leg pants delivers a polished look with ease. Mix neutrals with ease when you pair crisp white cargo pants with an ancient scroll beige asymmetrical knit. Finish the looks with pops of color from a silky scarf.