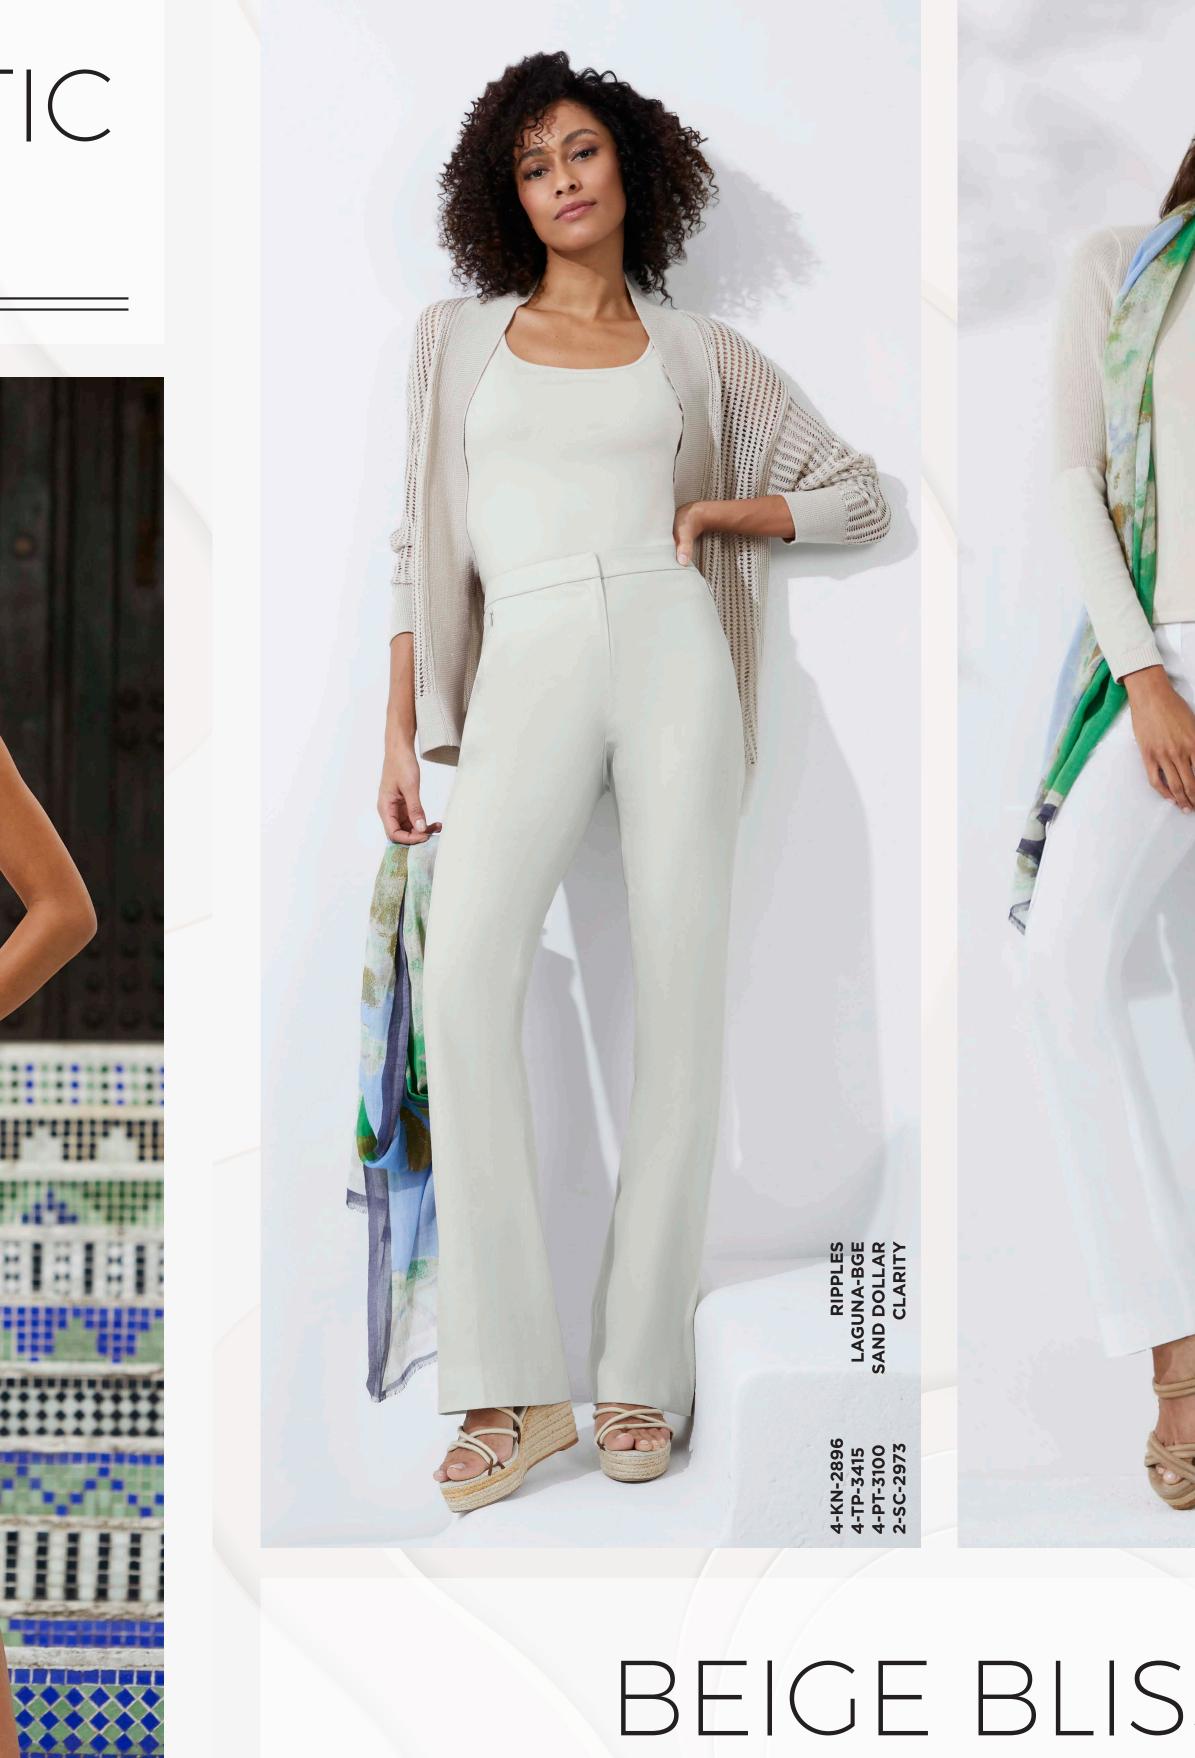

# ROMANTIC ROSE

Elevate your summer with ancient scroll beige tones. A portrait-neck tank and linen-blend cardi offer deluxe textures, while wide-leg pants delivers a polished look with ease. Mix neutrals with ease when you pair crisp white cargo pants with an ancient scroll beige asymmetrical knit. Finish the looks with pops of color from a silky scarf.