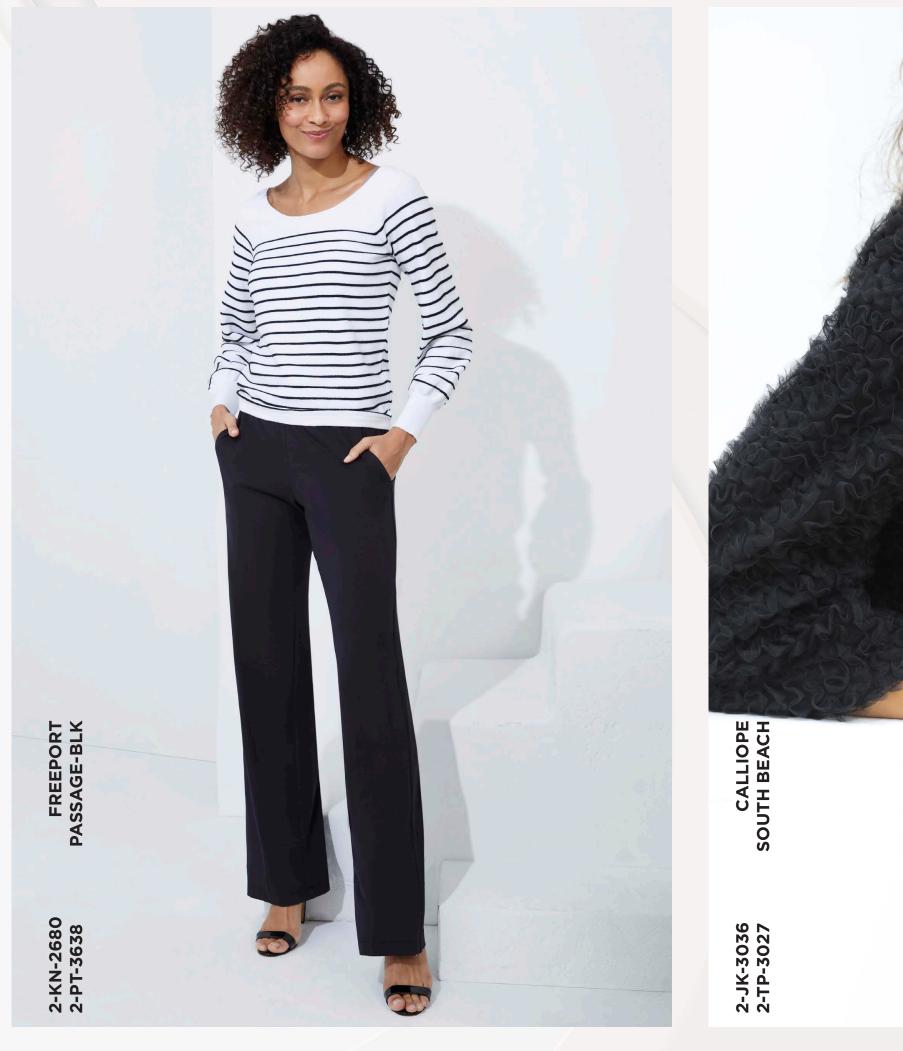

# BASKERVILLE

The closer you get, the more incredible these contemporary set gets. It's an unconventional suit, and that's what we like about it. The houndstooth damask jacquard enriches both pieces. The addition of black stripes lends graphic interest to the jacket.







#### MONO-CHROMATIC GRAPHIC

Nothing transcends the seasons quite like these graphic neutrals. Ultraflattering black meets pops of crisp white in modern summer stripes. For a dressed up look, pair the silk striped blouse with a dramatic tulle jacket and shimmering coated cotton cigarette pants. For something effortless, pair with our new full-length black lounge pants.



LUAU PASSAGE-BLU

2-TP-2981 2-PT-3641

# PACIFIC BLOOMS

Escape to an idyllic Pacific island in a look that conveys laid back luxury. The placed print of frothy hollyhock blossoms is reminiscent of the quintessential lei. The relaxing shade, aptly named Serenity blue, repeats from the blouse to the lounge pants to create a beautiful column of color.

# SERENE CHIC

A calming shade of blue, featuring a floral instarsia,