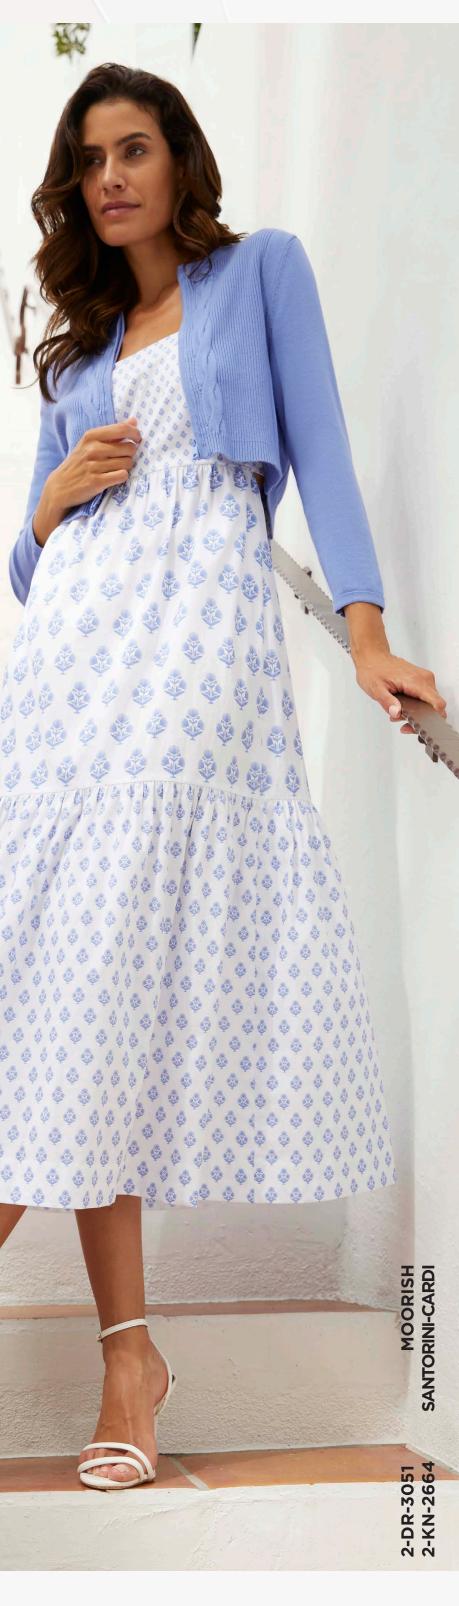

# PUT A BOW ON IT

Easily one of our favorite summer dresses. The varied scales of this moorish tile print combined with crisp white and Persian blue for what can only be described as the perfect summer dress. Wear it solo and make the tie at the back a big bow for a one-piece wonder. Or, layer on a sweet cropped cardi for chillier summer nights.