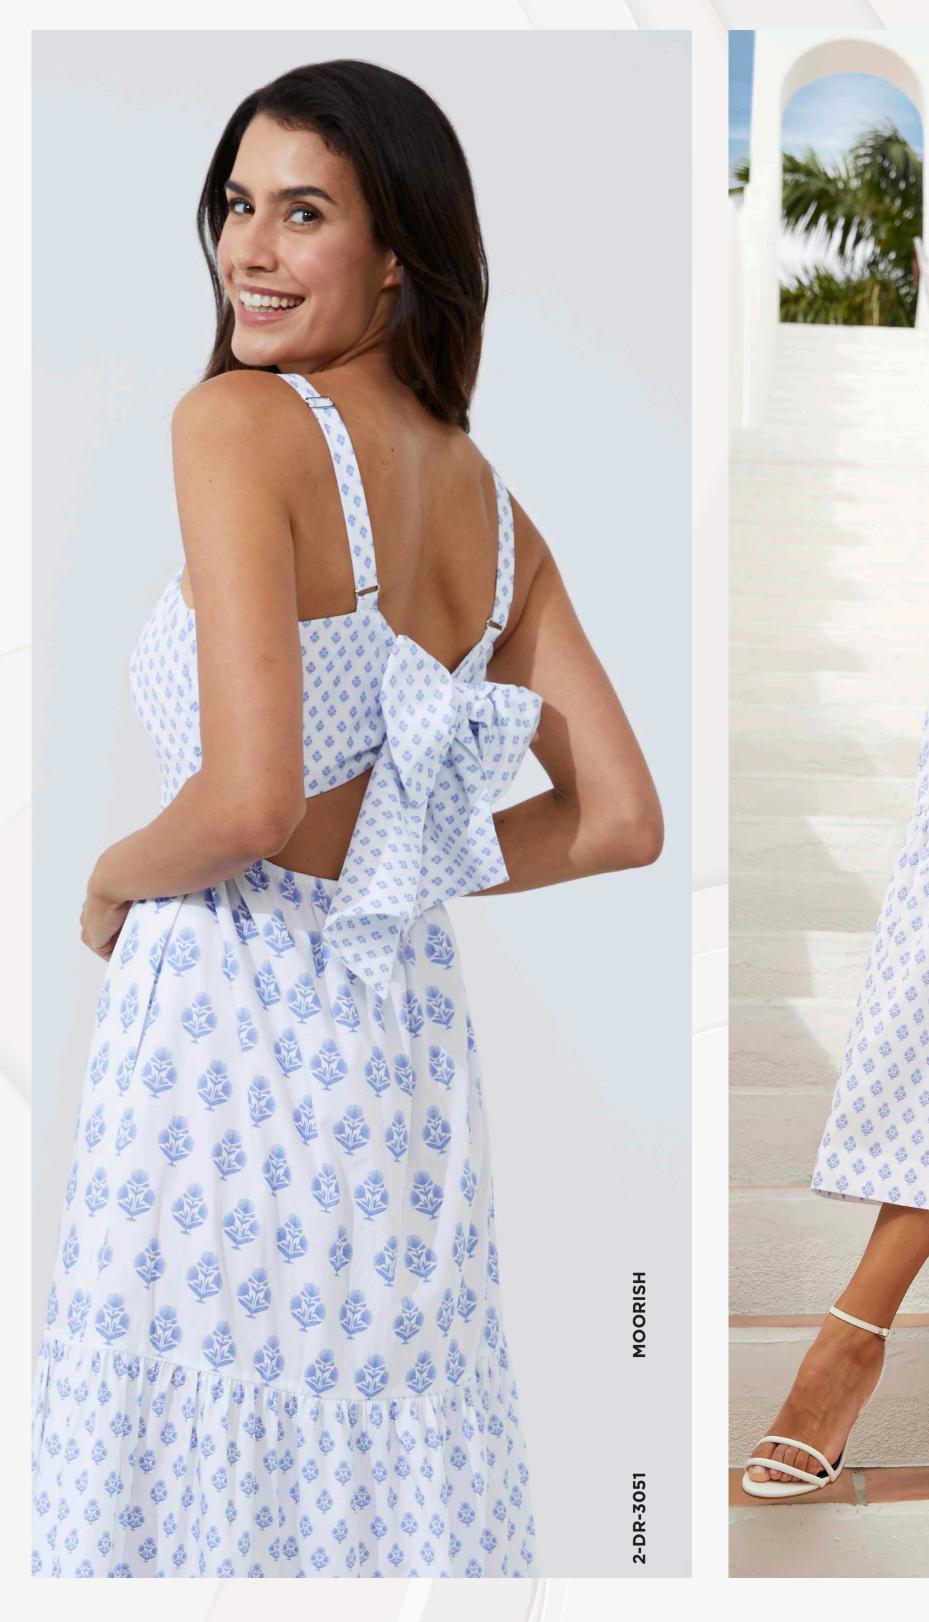

# PUT A BOW ON IT

Easily one of our favorite summer dresses. The varied scales of this moorish tile print combined with crisp white and Persian blue for what can only be described as the perfect summer dress. Wear it solo and make the tie at the back a big bow for a one-piece wonder. Or, layer on a sweet cropped cardi for chillier summer nights.