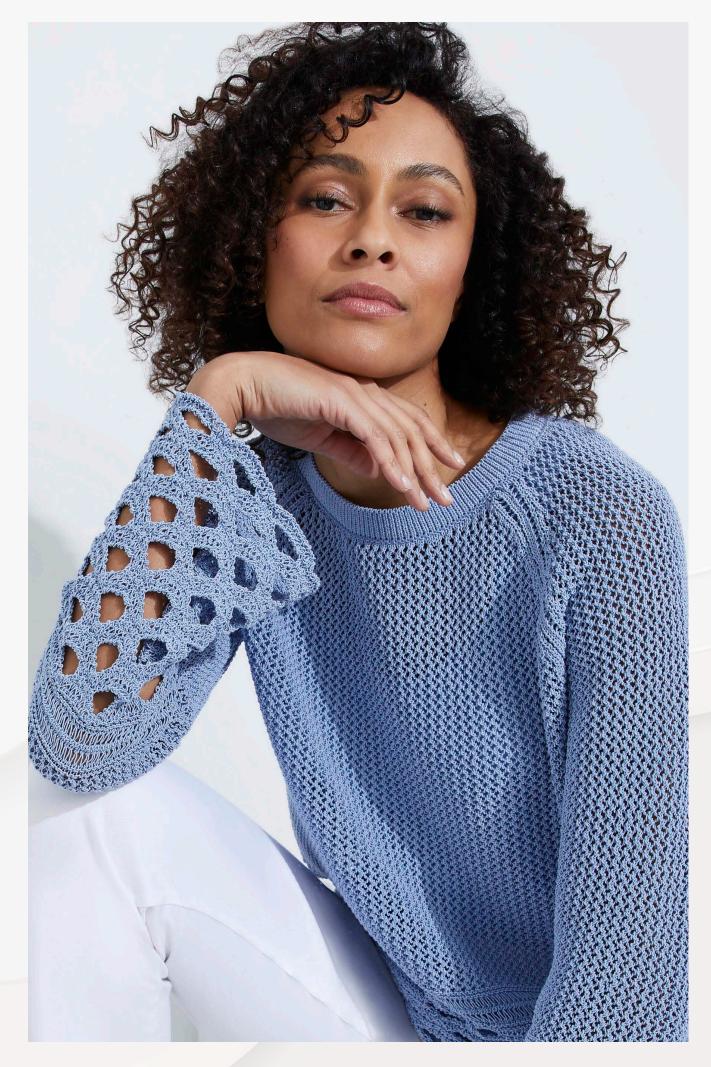

# CROCHET ELEGANCE

A glamorous summer statement top that delivers drama in the details. The smooth corded yarn, in a pale English blue hue, mixes stitches thoughtfully. The oversized scalloped mesh evokes a mermaidcore aesthetic we can't get enough of. Complete the look with our straight legged jeans in a lyocell-softened stretch cotton twill.

4-KN-2903 4-PT-2963