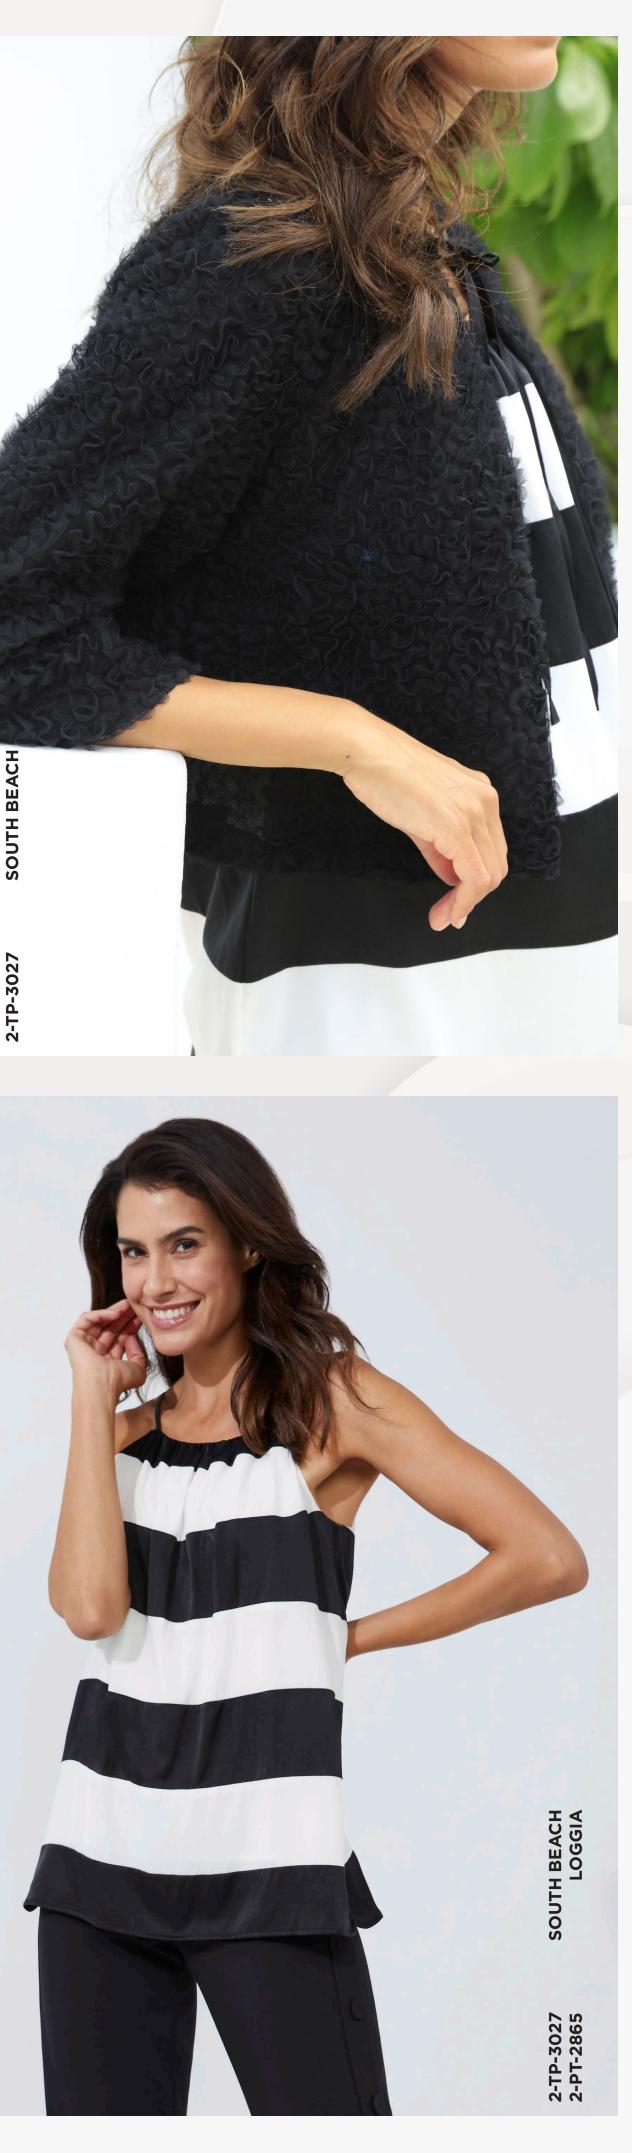

#### MONO-CHROMATIC GRAPHIC

Nothing transcends the seasons quite like these graphic neutrals. Ultraflattering black meets pops of crisp white in modern summer stripes. For a dressed up look, pair the silk striped blouse with a dramatic tulle jacket and shimmering coated cotton cigarette pants. For something effortless, pair with our new full-length black lounge pants.