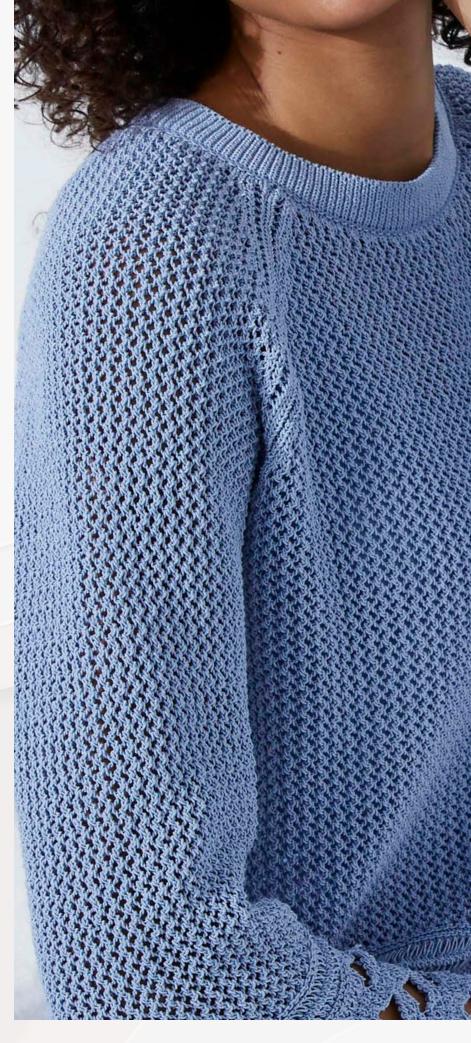

# CROCHET ELEGANCE

A glamorous summer statement top that delivers drama in the details. The smooth corded yarn, in a pale English blue hue, mixes stitches thoughtfully. The oversized scalloped mesh evokes a mermaidcore aesthetic we can't get enough of. Complete the look with our straight legged jeans in a lyocell-softened stretch cotton twill.

4-KN-2903 4-PT-2963