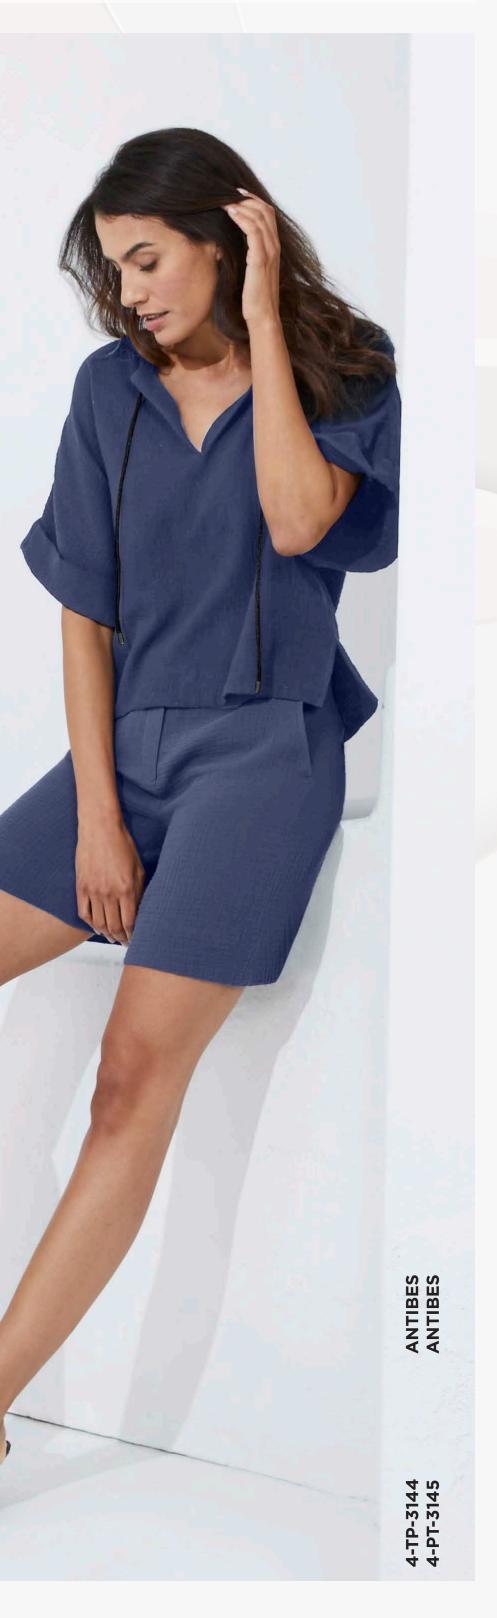

# BLUE ESCAPE

Add these two pieces to your summer must-pack list. The cloud-soft cotton gauze fabric, in sophisticated nightshadow blue, channels the relaxed and blissful vibe that comes with a great vacation. The easy silhouettes are perfect for your next seaside escape.

GULF STREAM GULF STREAM GULF STREAM

4-KN-3152 4-KN-2826 4-PT-3153