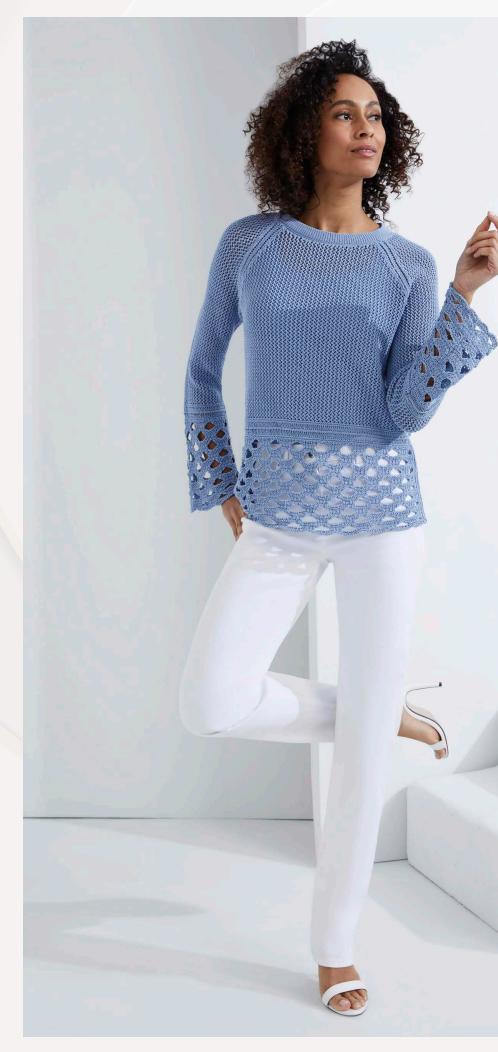

# CROCHET ELEGANCE

A glamorous summer statement top that delivers drama in the details. The smooth corded yarn, in a pale English blue hue, mixes stitches thoughtfully. The oversized scalloped mesh evokes a mermaidcore aesthetic we can't get enough of. Complete the look with our straight legged jeans in a lyocell-softened stretch cotton twill.

4-KN-2903 4-PT-2963