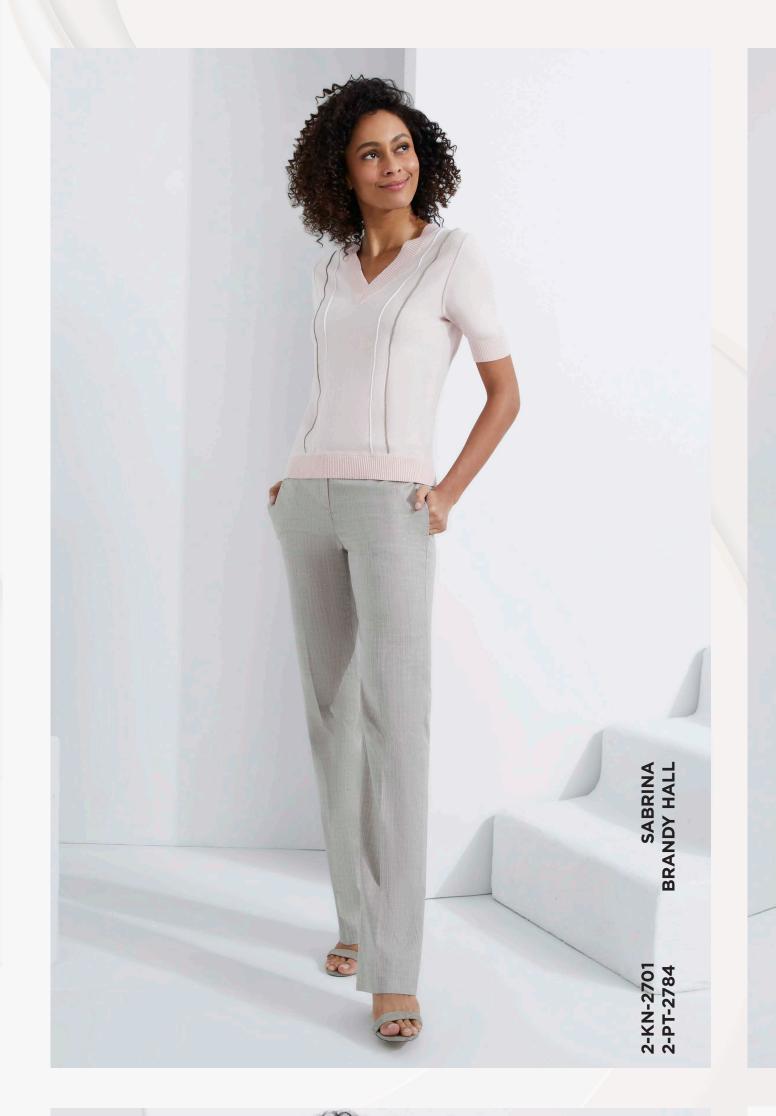

A BOW ON IT

Easily one of our favorite summer dresses. The varied scales of this moorish tile print combined with crisp white and Persian blue for what can only be described as the perfect summer dress. Wear it solo and make the tie at the back a big bow for a one-piece wonder. Or, layer on a sweet cropped cardi for chillier summer nights.



ヨヨカ

 $\square$ 

5

 $\Box$ 

Ζ





DOYENNE

2-TP-3738 2-PT-2831





ARECA ARECA ARECA 2-TP-2869 2-TP-2871 2-PT-2872

# PINK





SENSATION

2-DR-3033

# PRETTY KNITS





Unexpectedly alluring linen-blend knits come in a universally flattering cashew beige. Thoughtfully placed stitching accentuates all the right curves, while side godets lend drama to a dress that wows from every angle. The cropped cardigan complements the silhouette with ease.





# SUBTLE VS SPARKLE

Top off easy trousers with tops that define the attitude of the ensemble. An easy knit top meets classic trousers for a simple yet savvy work wear look. A breezy geometric knit top pairs with cropped trousers in a look that proves elegance is simplicity. Pair crisp white pants with a date night worthy silk blouse that combines bold multi-sized Moroccan paisley with touches of gold and silver for a dose of everyday glamour.







D

Ζ

アフ

100

### SUMMER SAFARI

A relaxed pair of sarafi-inspired shorts delivers effortless cool that will have you wearing them all summer long. The earthy brown hue is the season's new neutral that goes with just about everything. Our favorite ways to wear it: a sporty jersey top with stylish side stripes or an easy linen camp shirt b