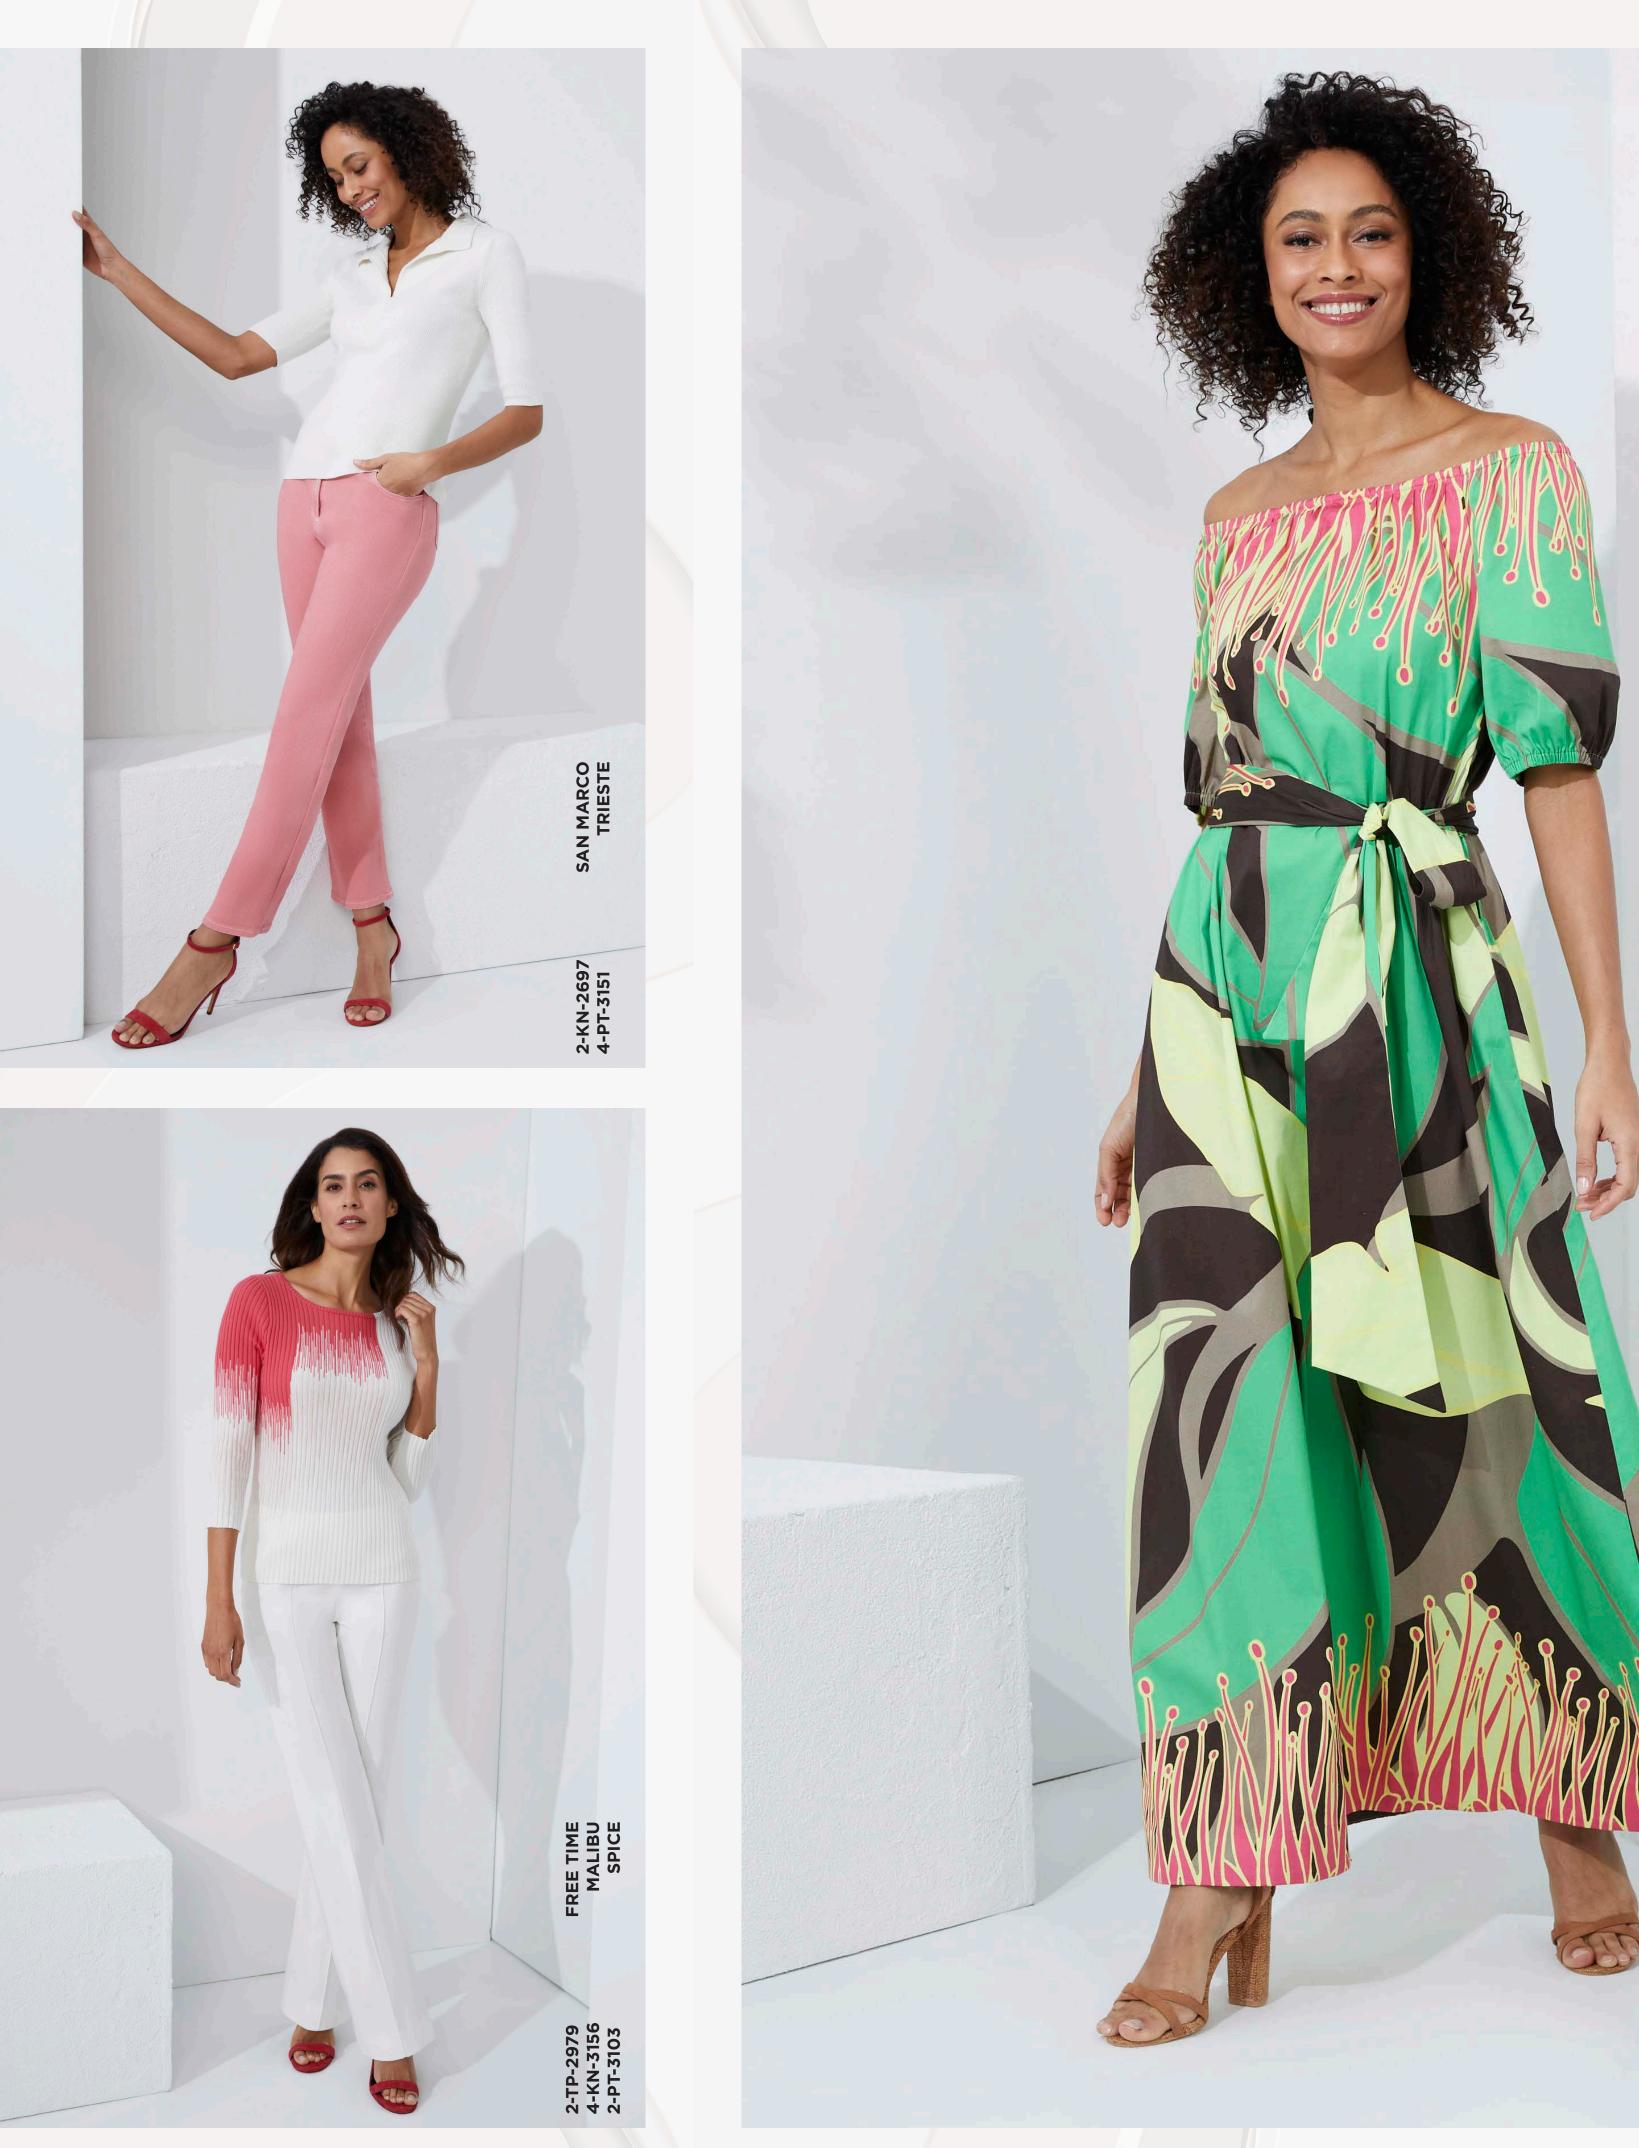

# COQL CORALS

From burnt sienna to faded rose, rich shades of coral capture the hues from a dessert sunset in contemporary designs. Dress them up and down effortlessly — pair them with a silky sarong wrap skirt, cargo pants, and printed jeans.