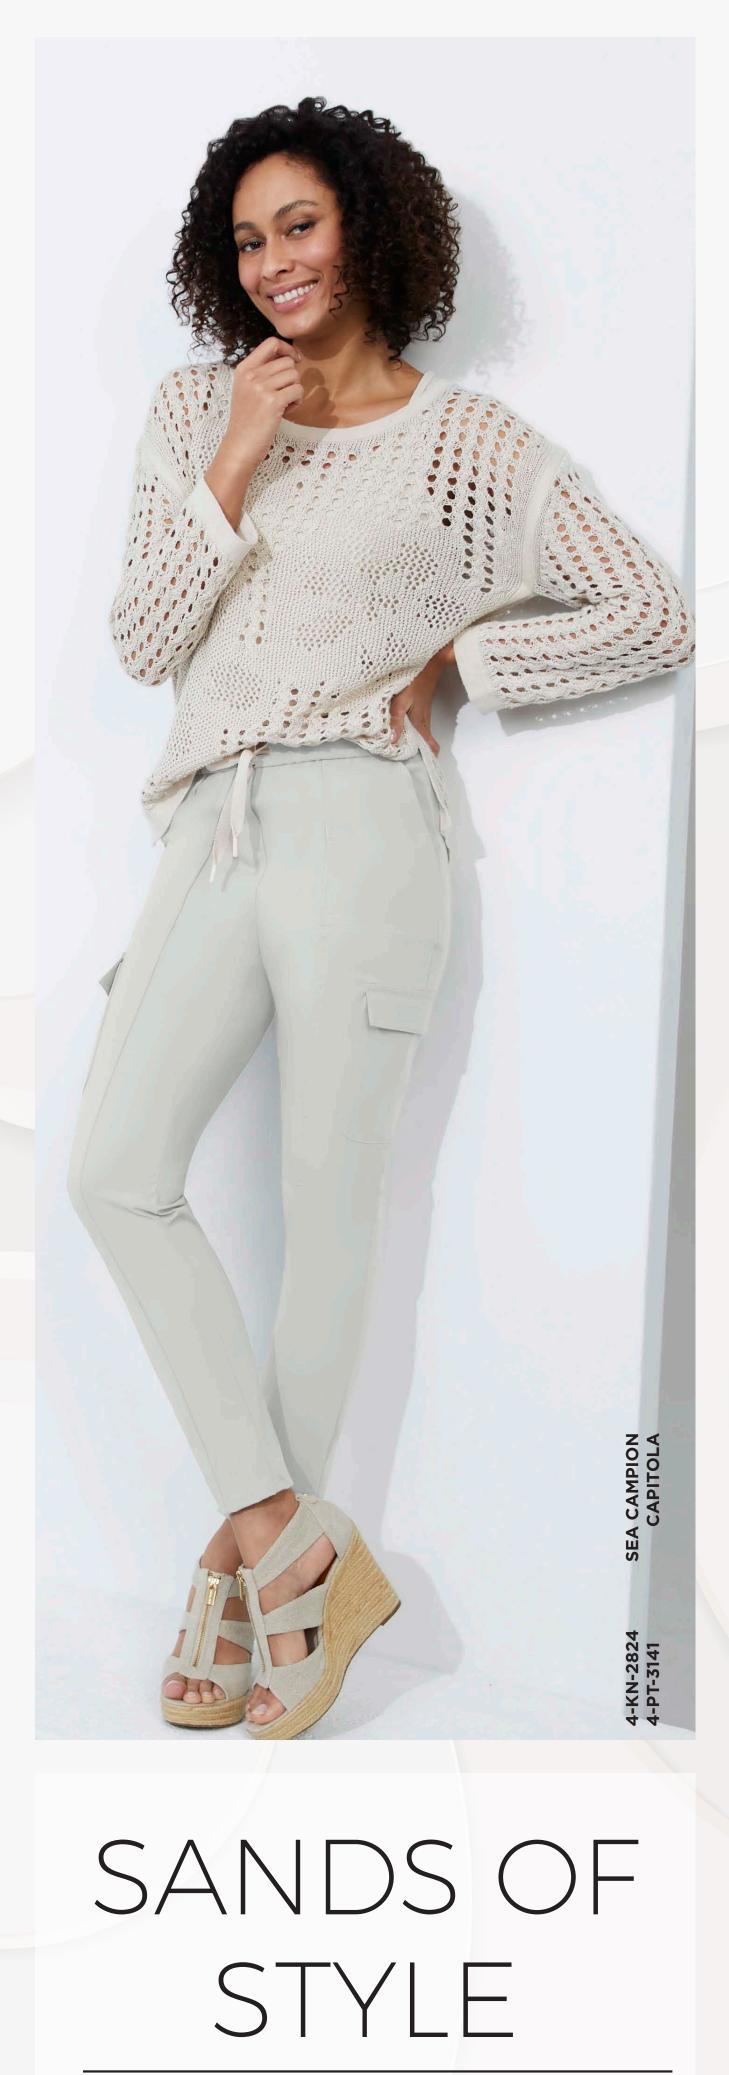

The season's must-have neutral – Ancient Scroll beige is a sandy, ultra-flattering hue. An intricately stitched knit linen top, in ancient scroll, features oversized florals that elevate any ensemble with ease. Wear the hue from head-to-toe when you pair the top with cool cargo pants. Or, opt to pair it with this summer's pair of wear-with-everything safariinspired shorts.