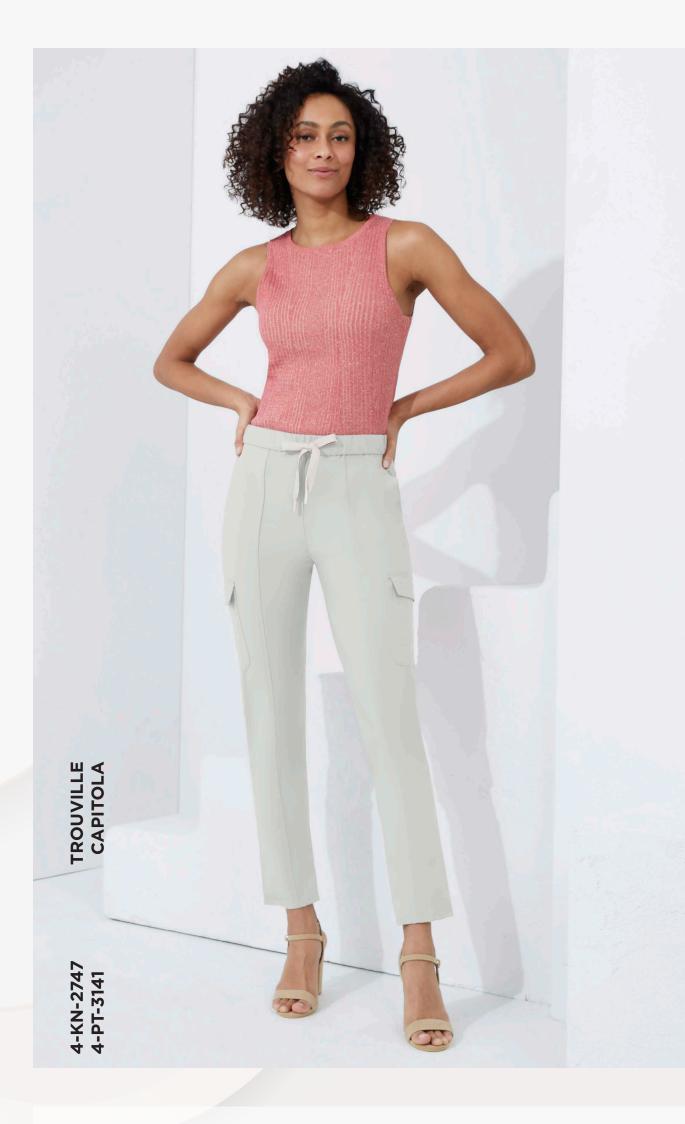

The season's must-have neutral – Ancient Scroll beige is a sandy, ultra-flattering hue. An intricately stitched knit linen top, in ancient scroll, features oversized florals that elevate any ensemble with ease. Wear the hue from head-to-toe when you pair the top with cool cargo pants. Or, opt to pair it with this summer's pair of wear-with-everything safariinspired shorts.