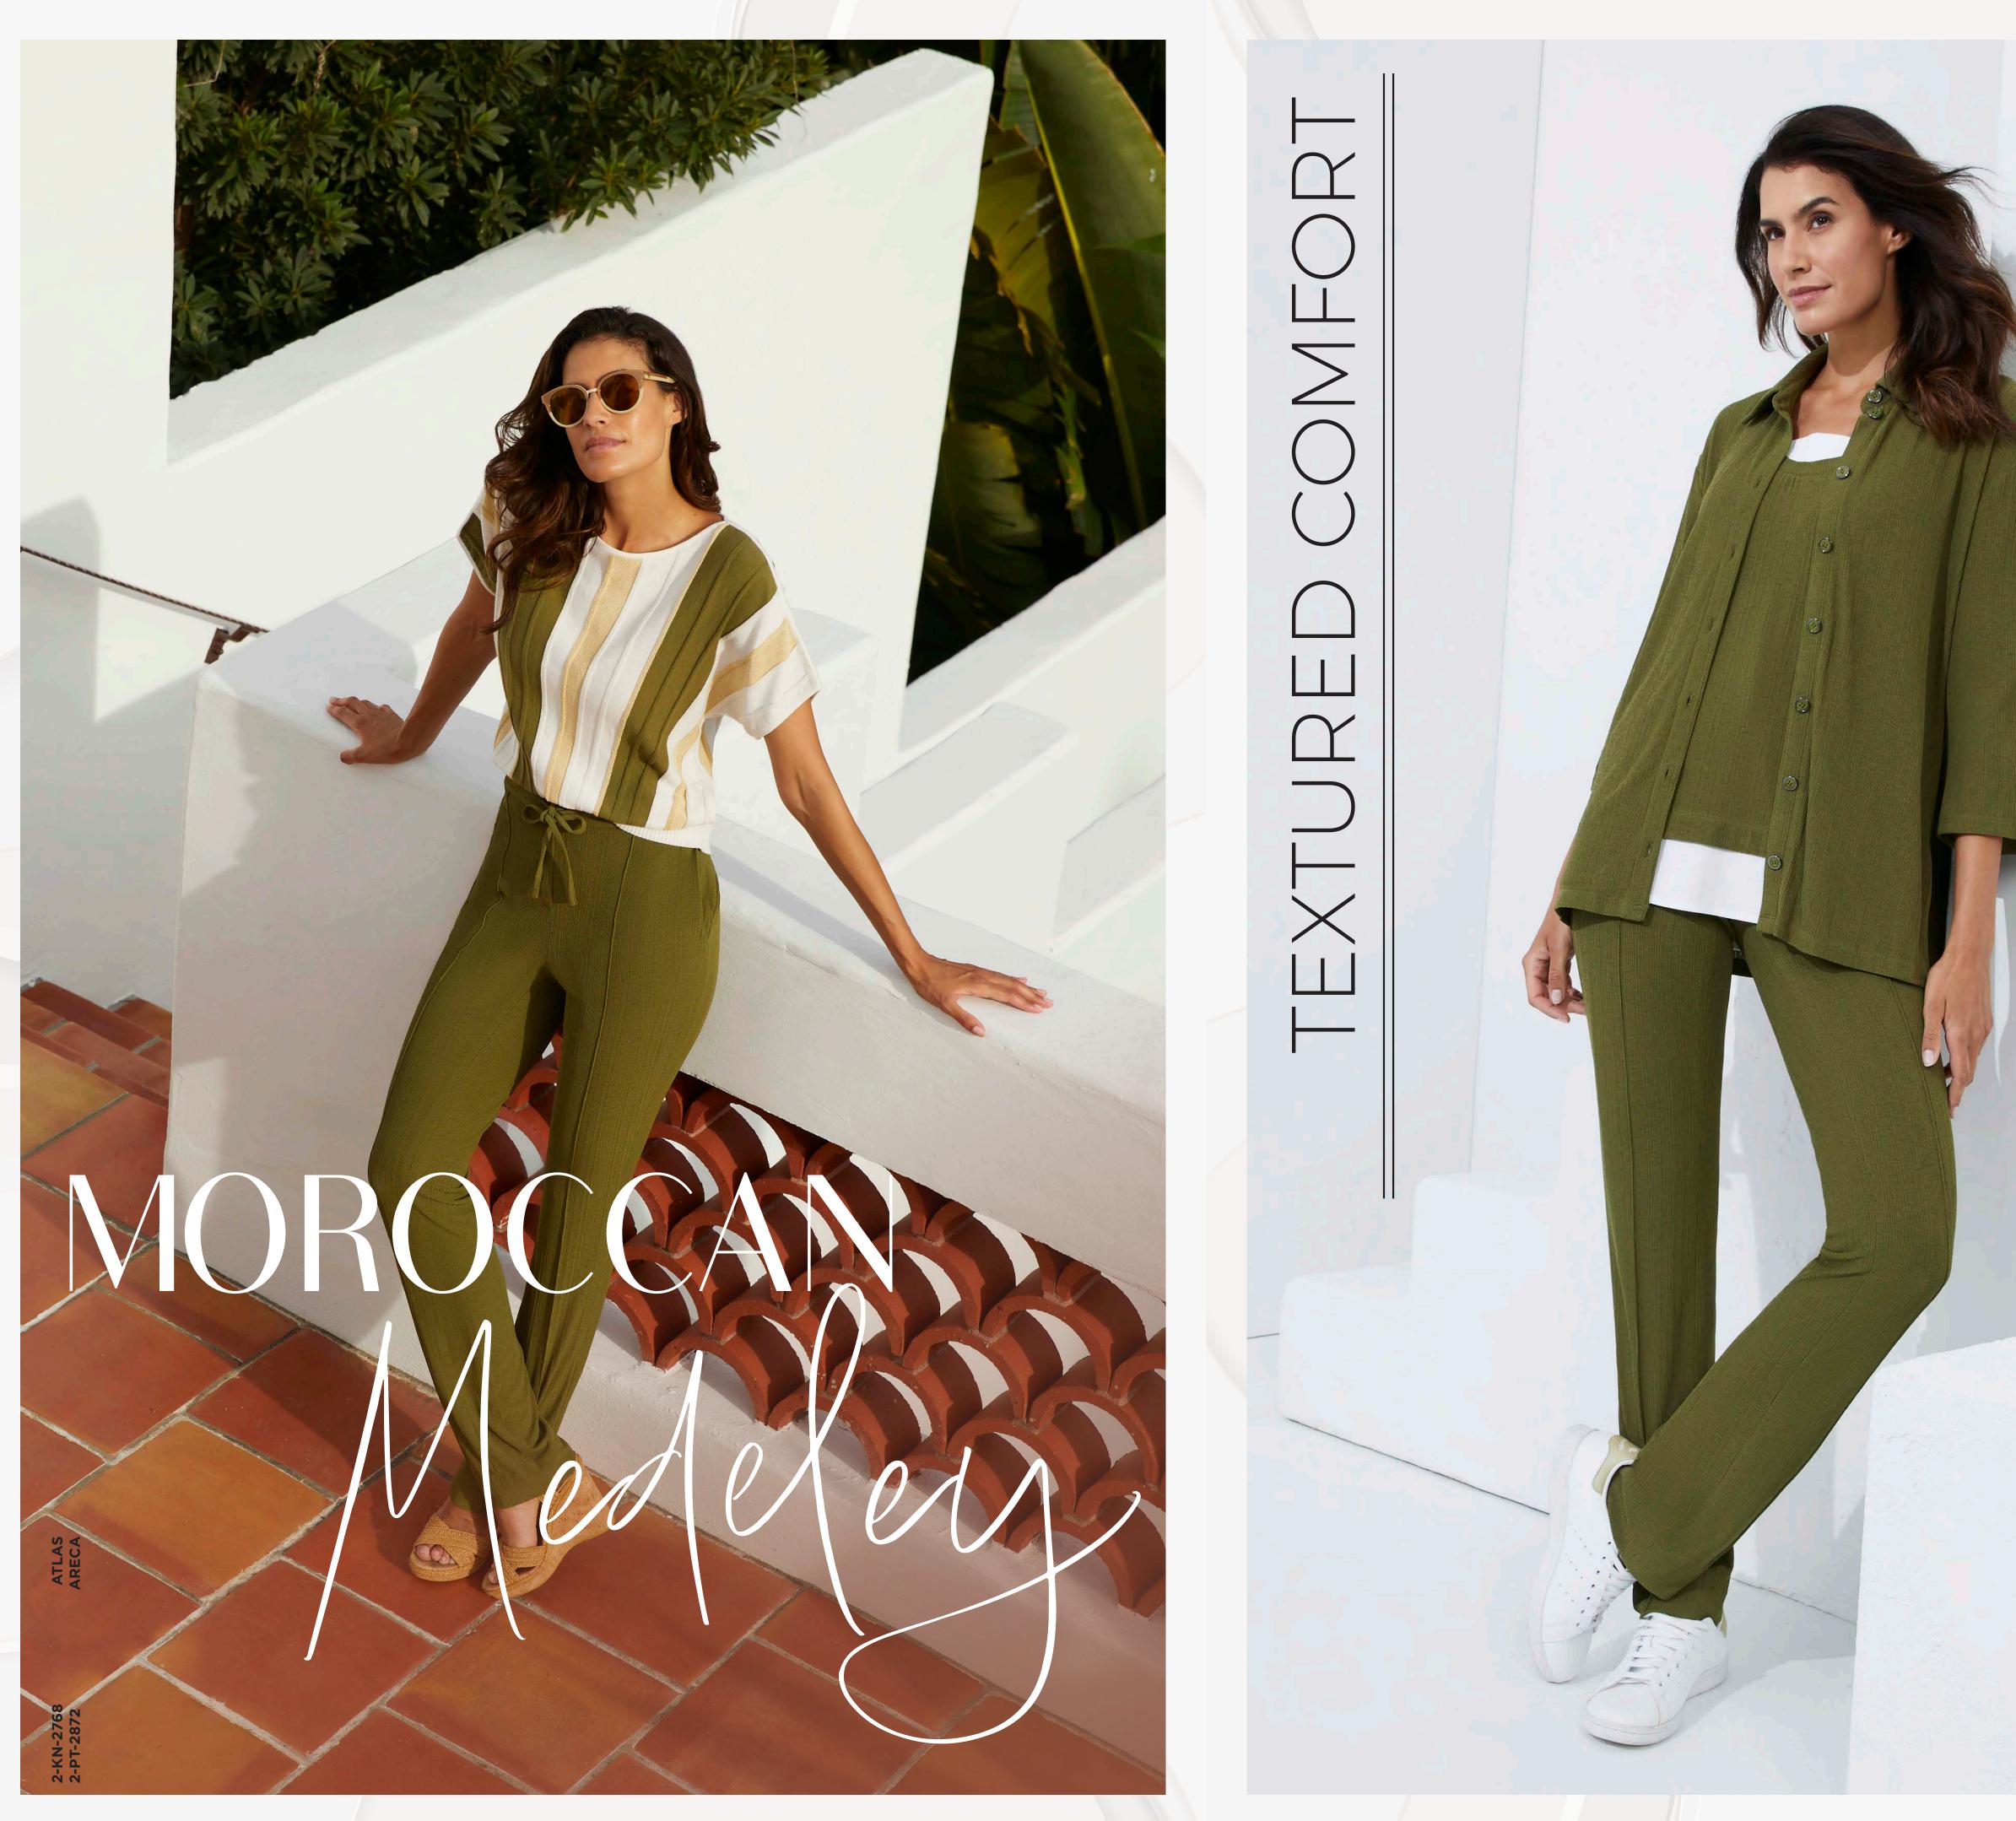

PAGEANTRY BERBER 2-KN-2770 2-PT-4362

STATEMENT SKIRT

A tale of two run-around skirts. One a solid-hued jean skirt featuring a hem adorned with Moroccan tassels. The other, a whimsical foliage print that features ten colors found in the collection. Best paired with solid hues — let these styles make a statement.

000000

ANY-RED BERBER

Ţ

2-ТР-3429 2-SK-3050

> LAGUNA-BLU OASIS

4-TP-3417 2-SK-3046 OASIS OF PINK We love a good pair of printed jeans and the stunning Moroccan inspired tile print is enigmatic and cool. Four different patterns make the details of this print a revelation. We love it paired with an easy jersey knit linenblend tank in a rich rosy shade and a solid white linen tunic styled open.