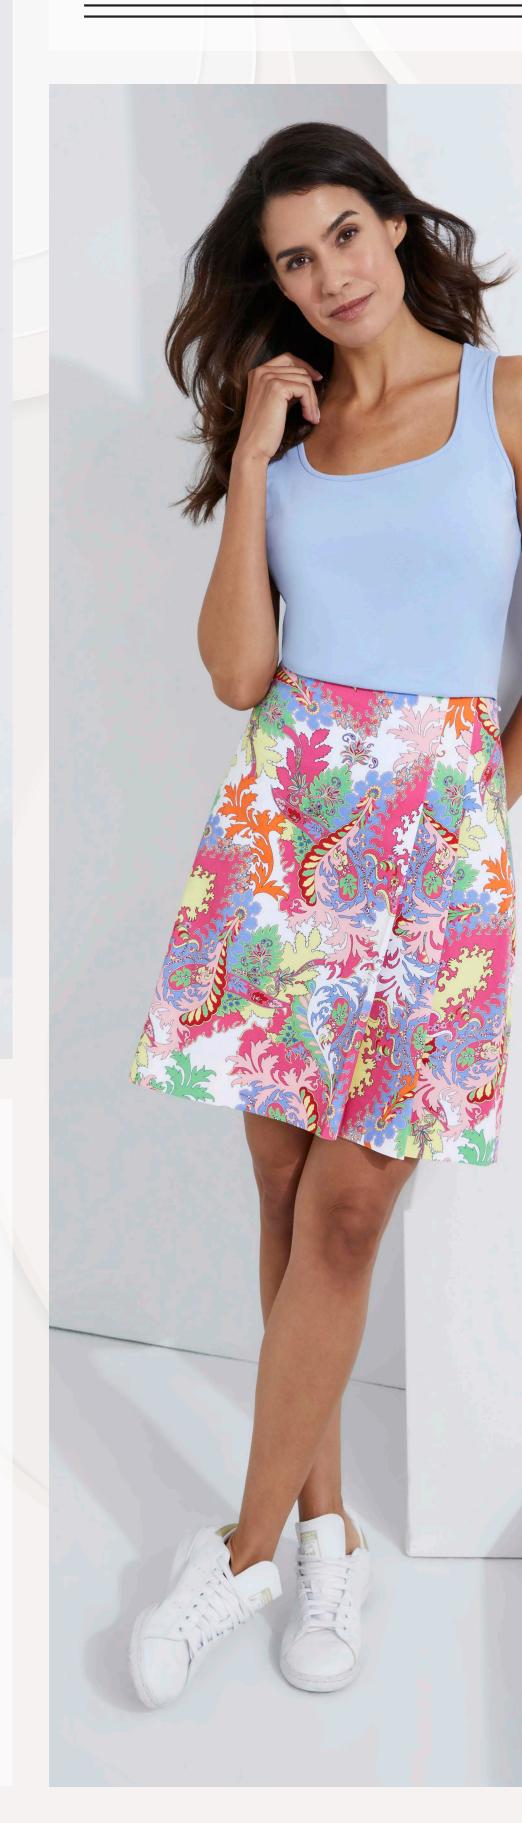

# SUBTLE VS SPARKLE

Top off easy trousers with tops that define the attitude of the ensemble. An easy knit top meets classic trousers for a simple yet savvy work wear look. A breezy geometric knit top pairs with cropped trousers in a look that proves elegance is simplicity. Pair crisp white pants with a date night worthy silk blouse that combines bold multi-sized Moroccan paisley with touches of gold and silver for a dose of everyday glamour.