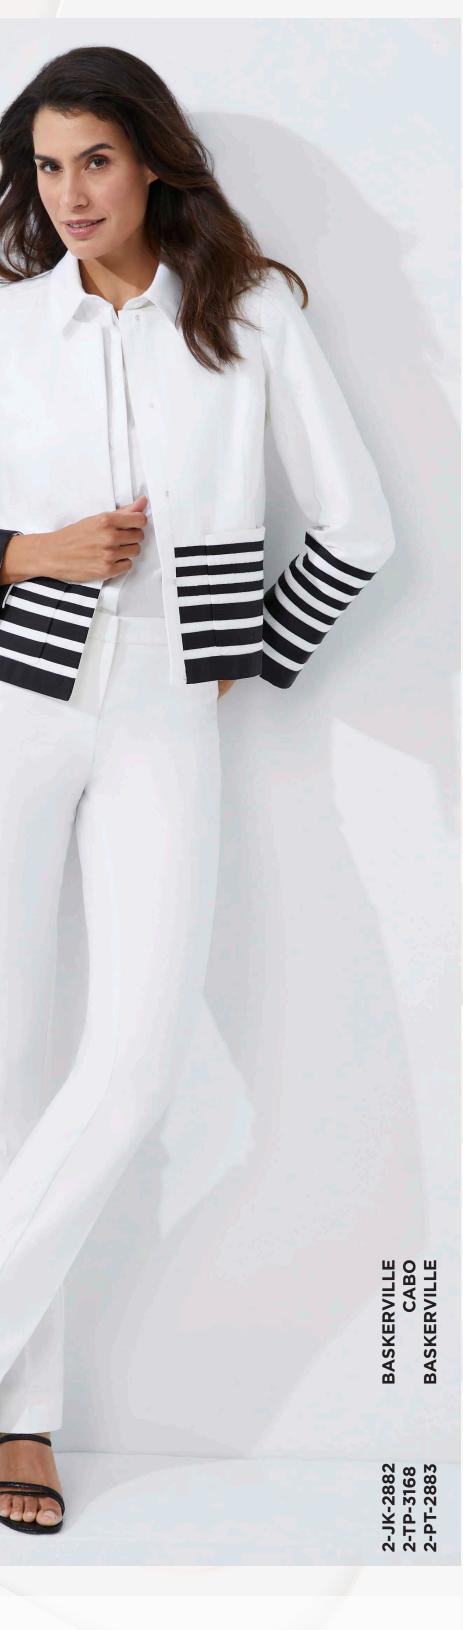

# BASKERVILLE

The closer you get, the more incredible these contemporary set gets. It's an unconventional suit, and that's what we like about it. The houndstooth damask jacquard enriches both pieces. The addition of black stripes lends graphic interest to the jacket.