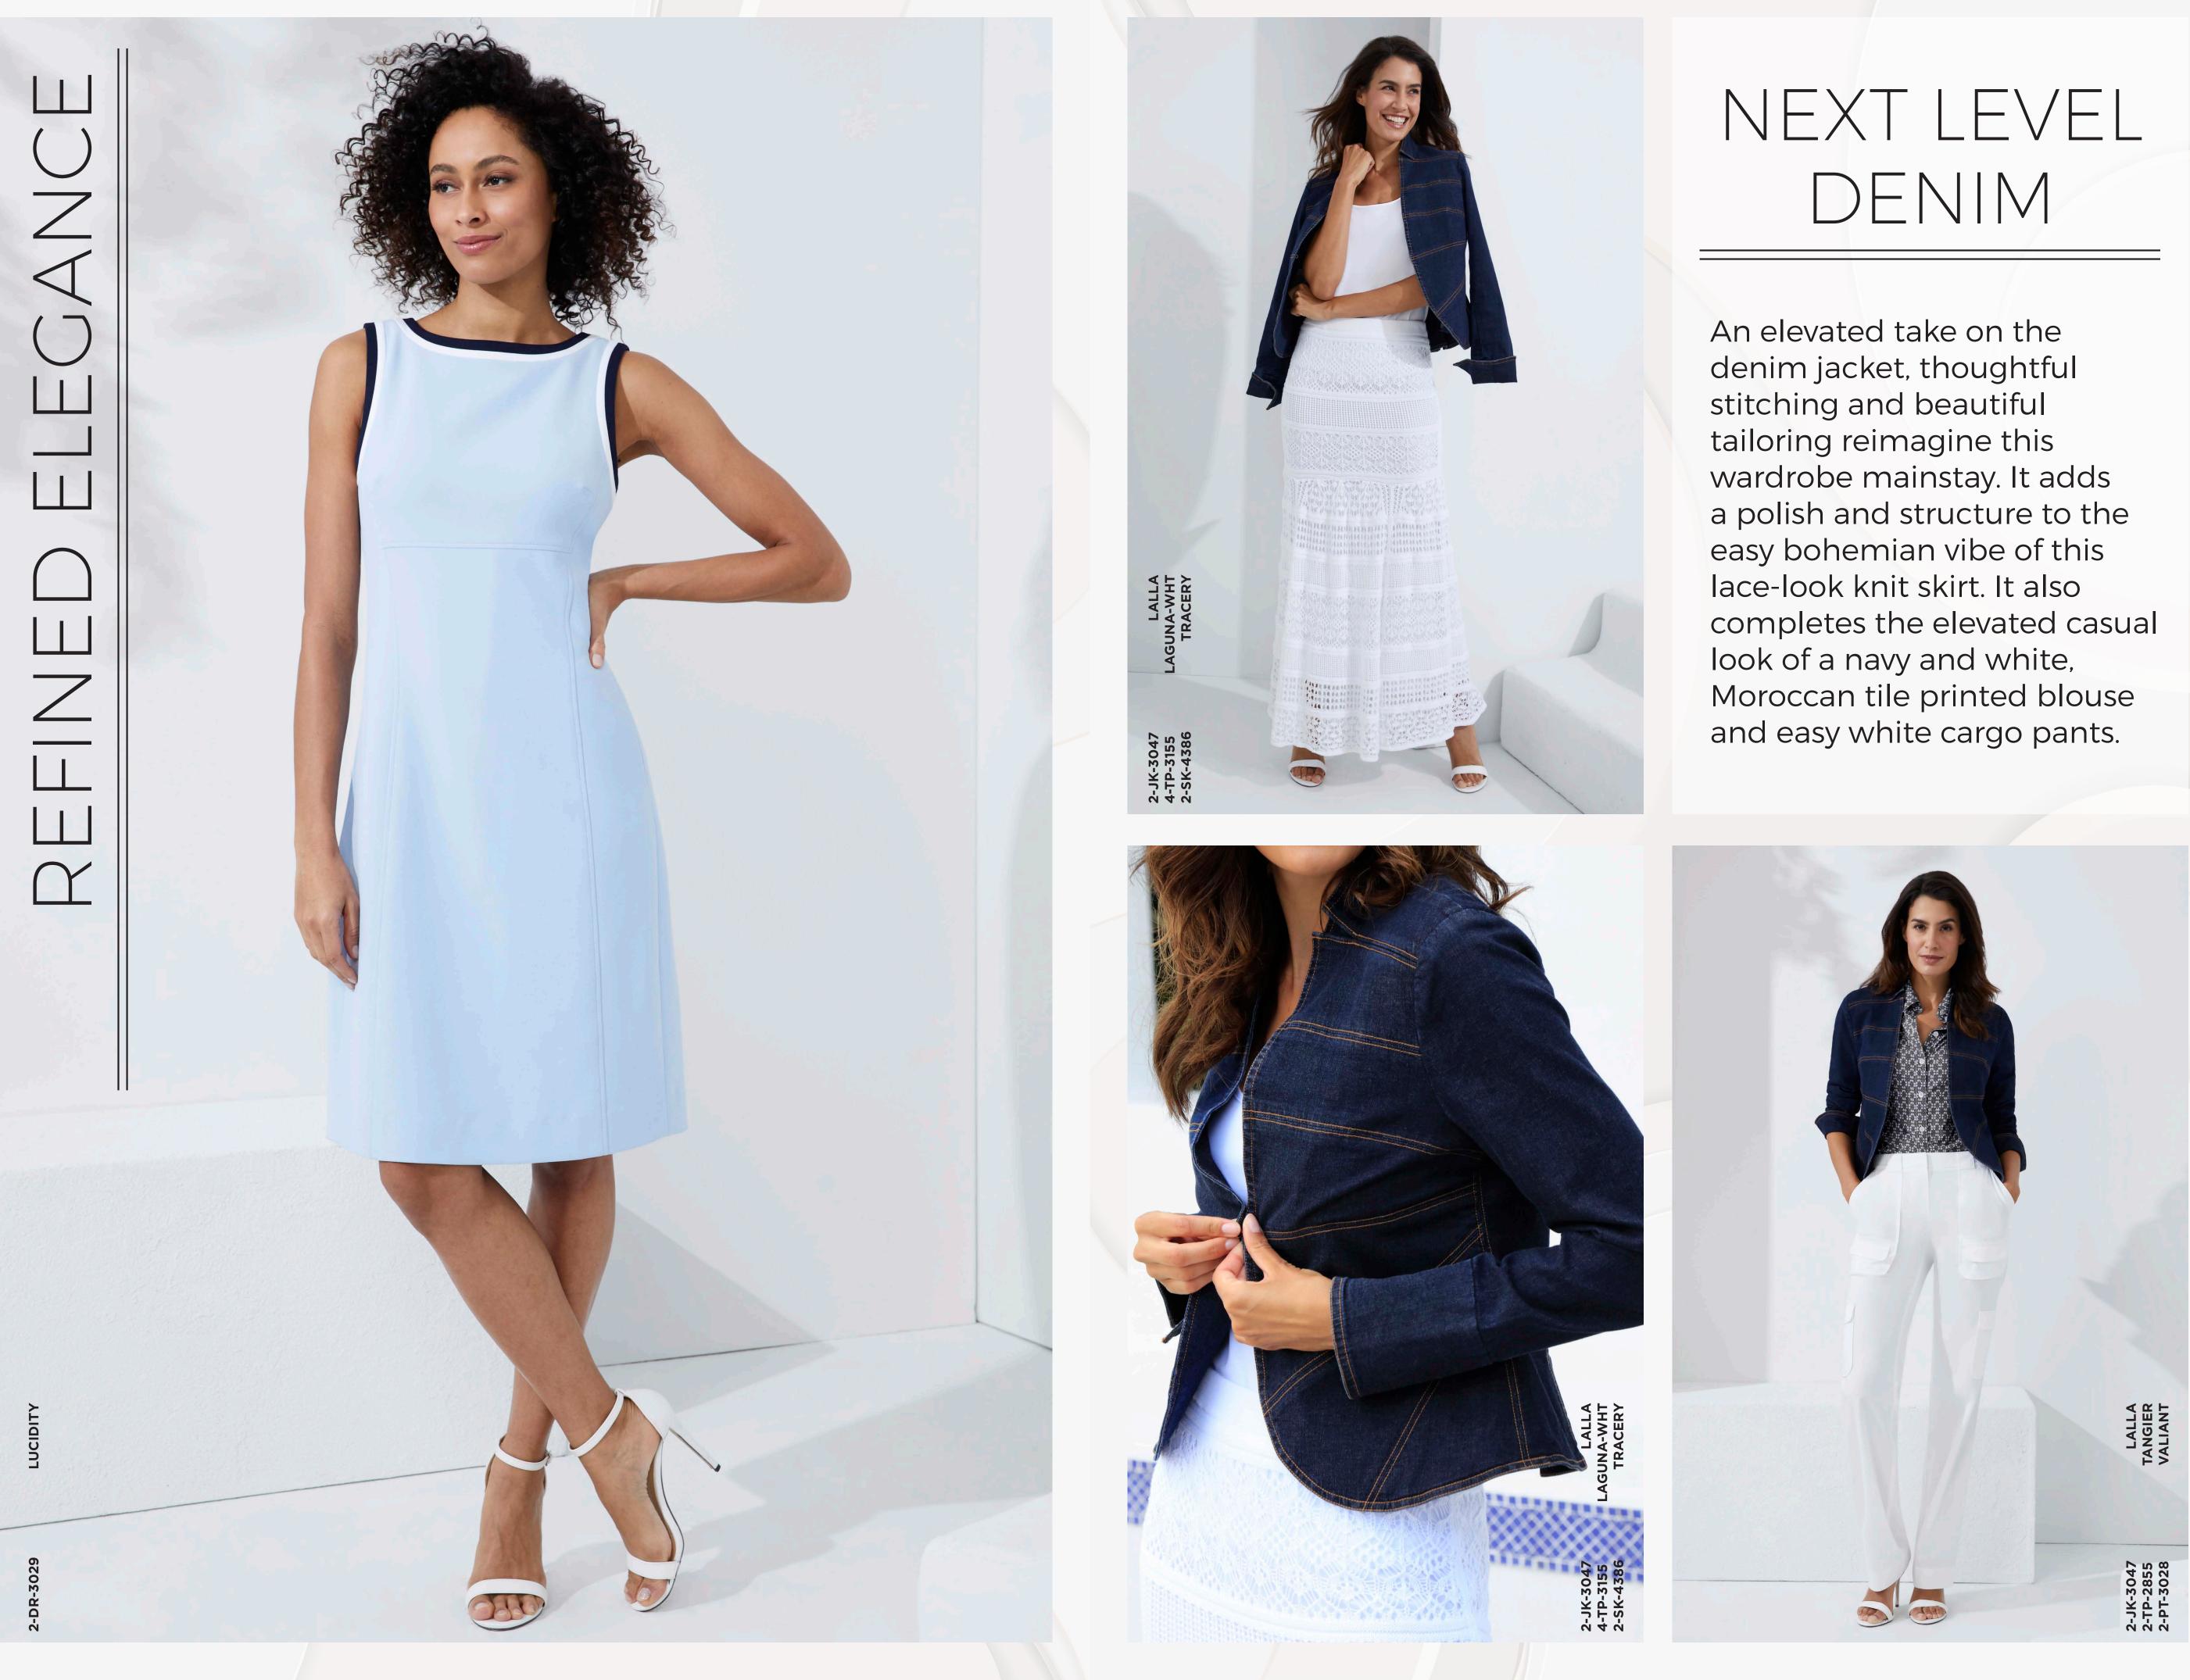

PAGEANTRY BERBER 2-KN-2770 2-PT-4362

STATEMENT SKIRT

A tale of two run-around skirts. One a solid-hued jean skirt featuring a hem adorned with Moroccan tassels. The other, a whimsical foliage print that features ten colors found in the collection. Best paired with solid hues — let these styles make a statement.