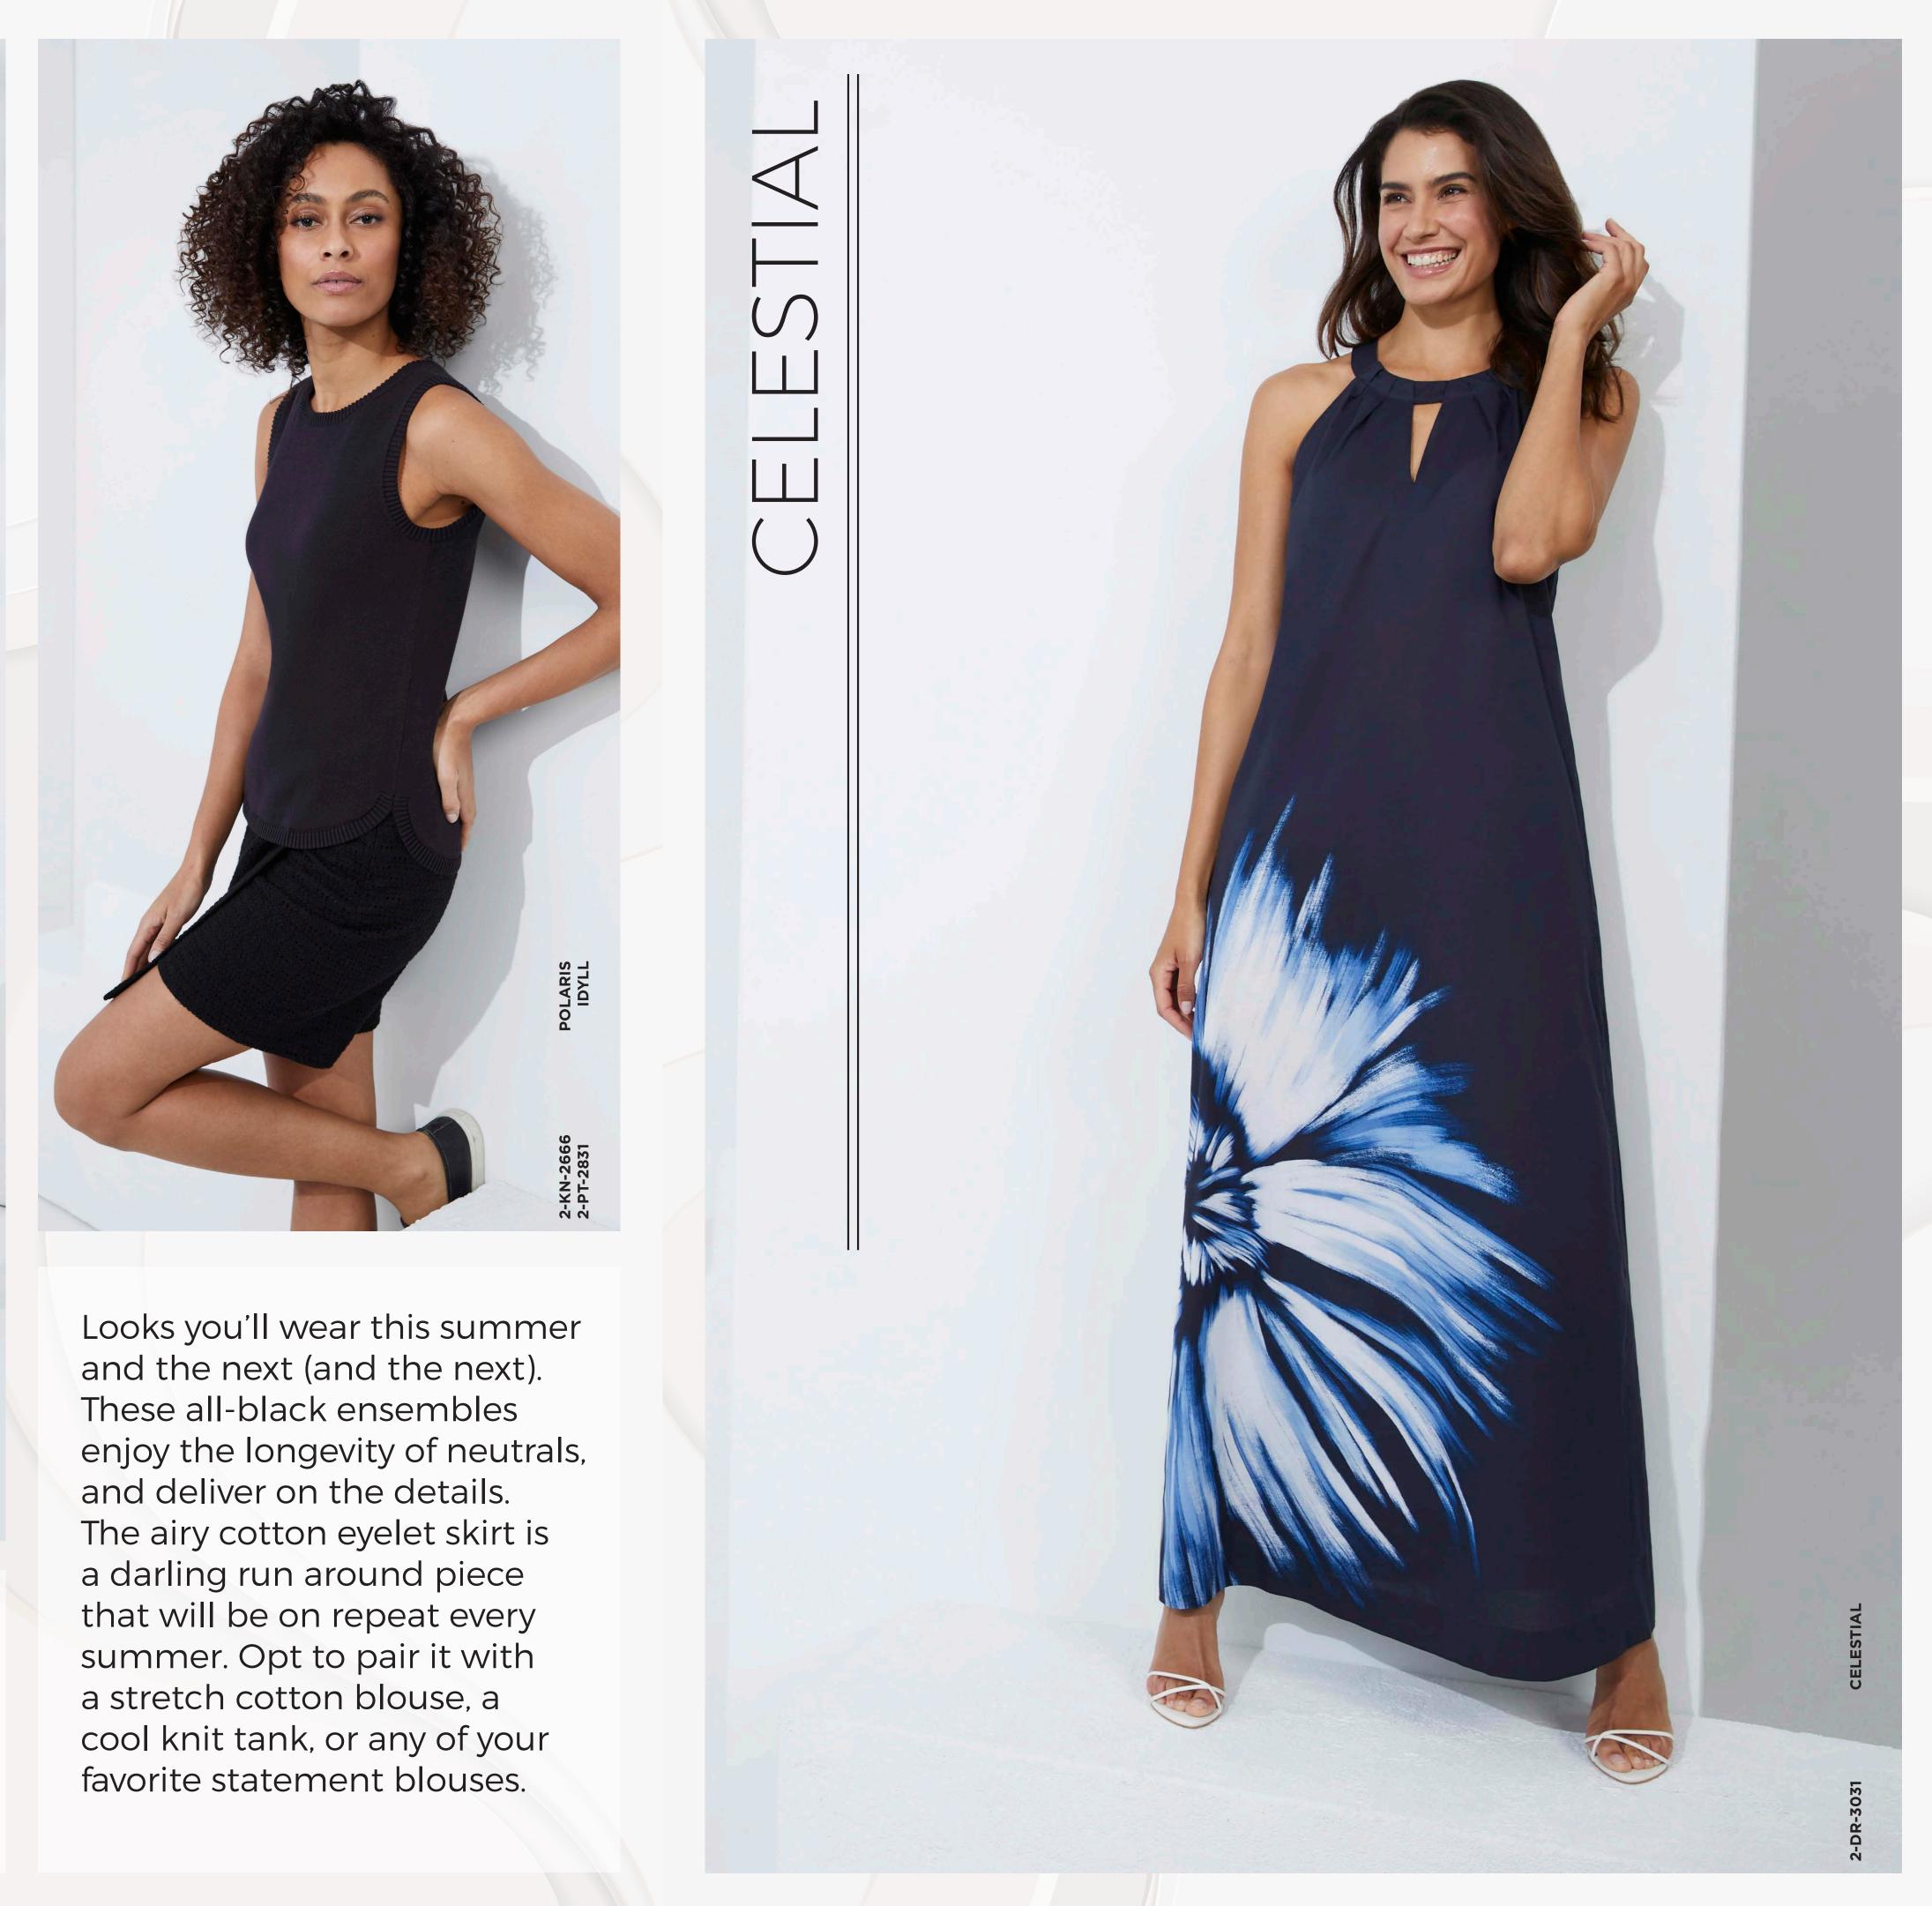

# PRETTY KNITS

Unexpectedly alluring linen-blend knits come in a universally flattering cashew beige. Thoughtfully placed stitching accentuates all the right curves, while side godets lend drama to a dress that wows from every angle. The cropped cardigan complements the silhouette with ease.

# SUBTLE VS SPARKLE

Top off easy trousers with tops that define the attitude of the ensemble. An easy knit top meets classic trousers for a simple yet savvy work wear look. A breezy geometric knit top pairs with cropped trousers in a look that proves elegance is simplicity. Pair crisp white pants with a date night worthy silk blouse that combines bold multi-sized Moroccan paisley with touches of gold and silver for a dose of everyday glamour.