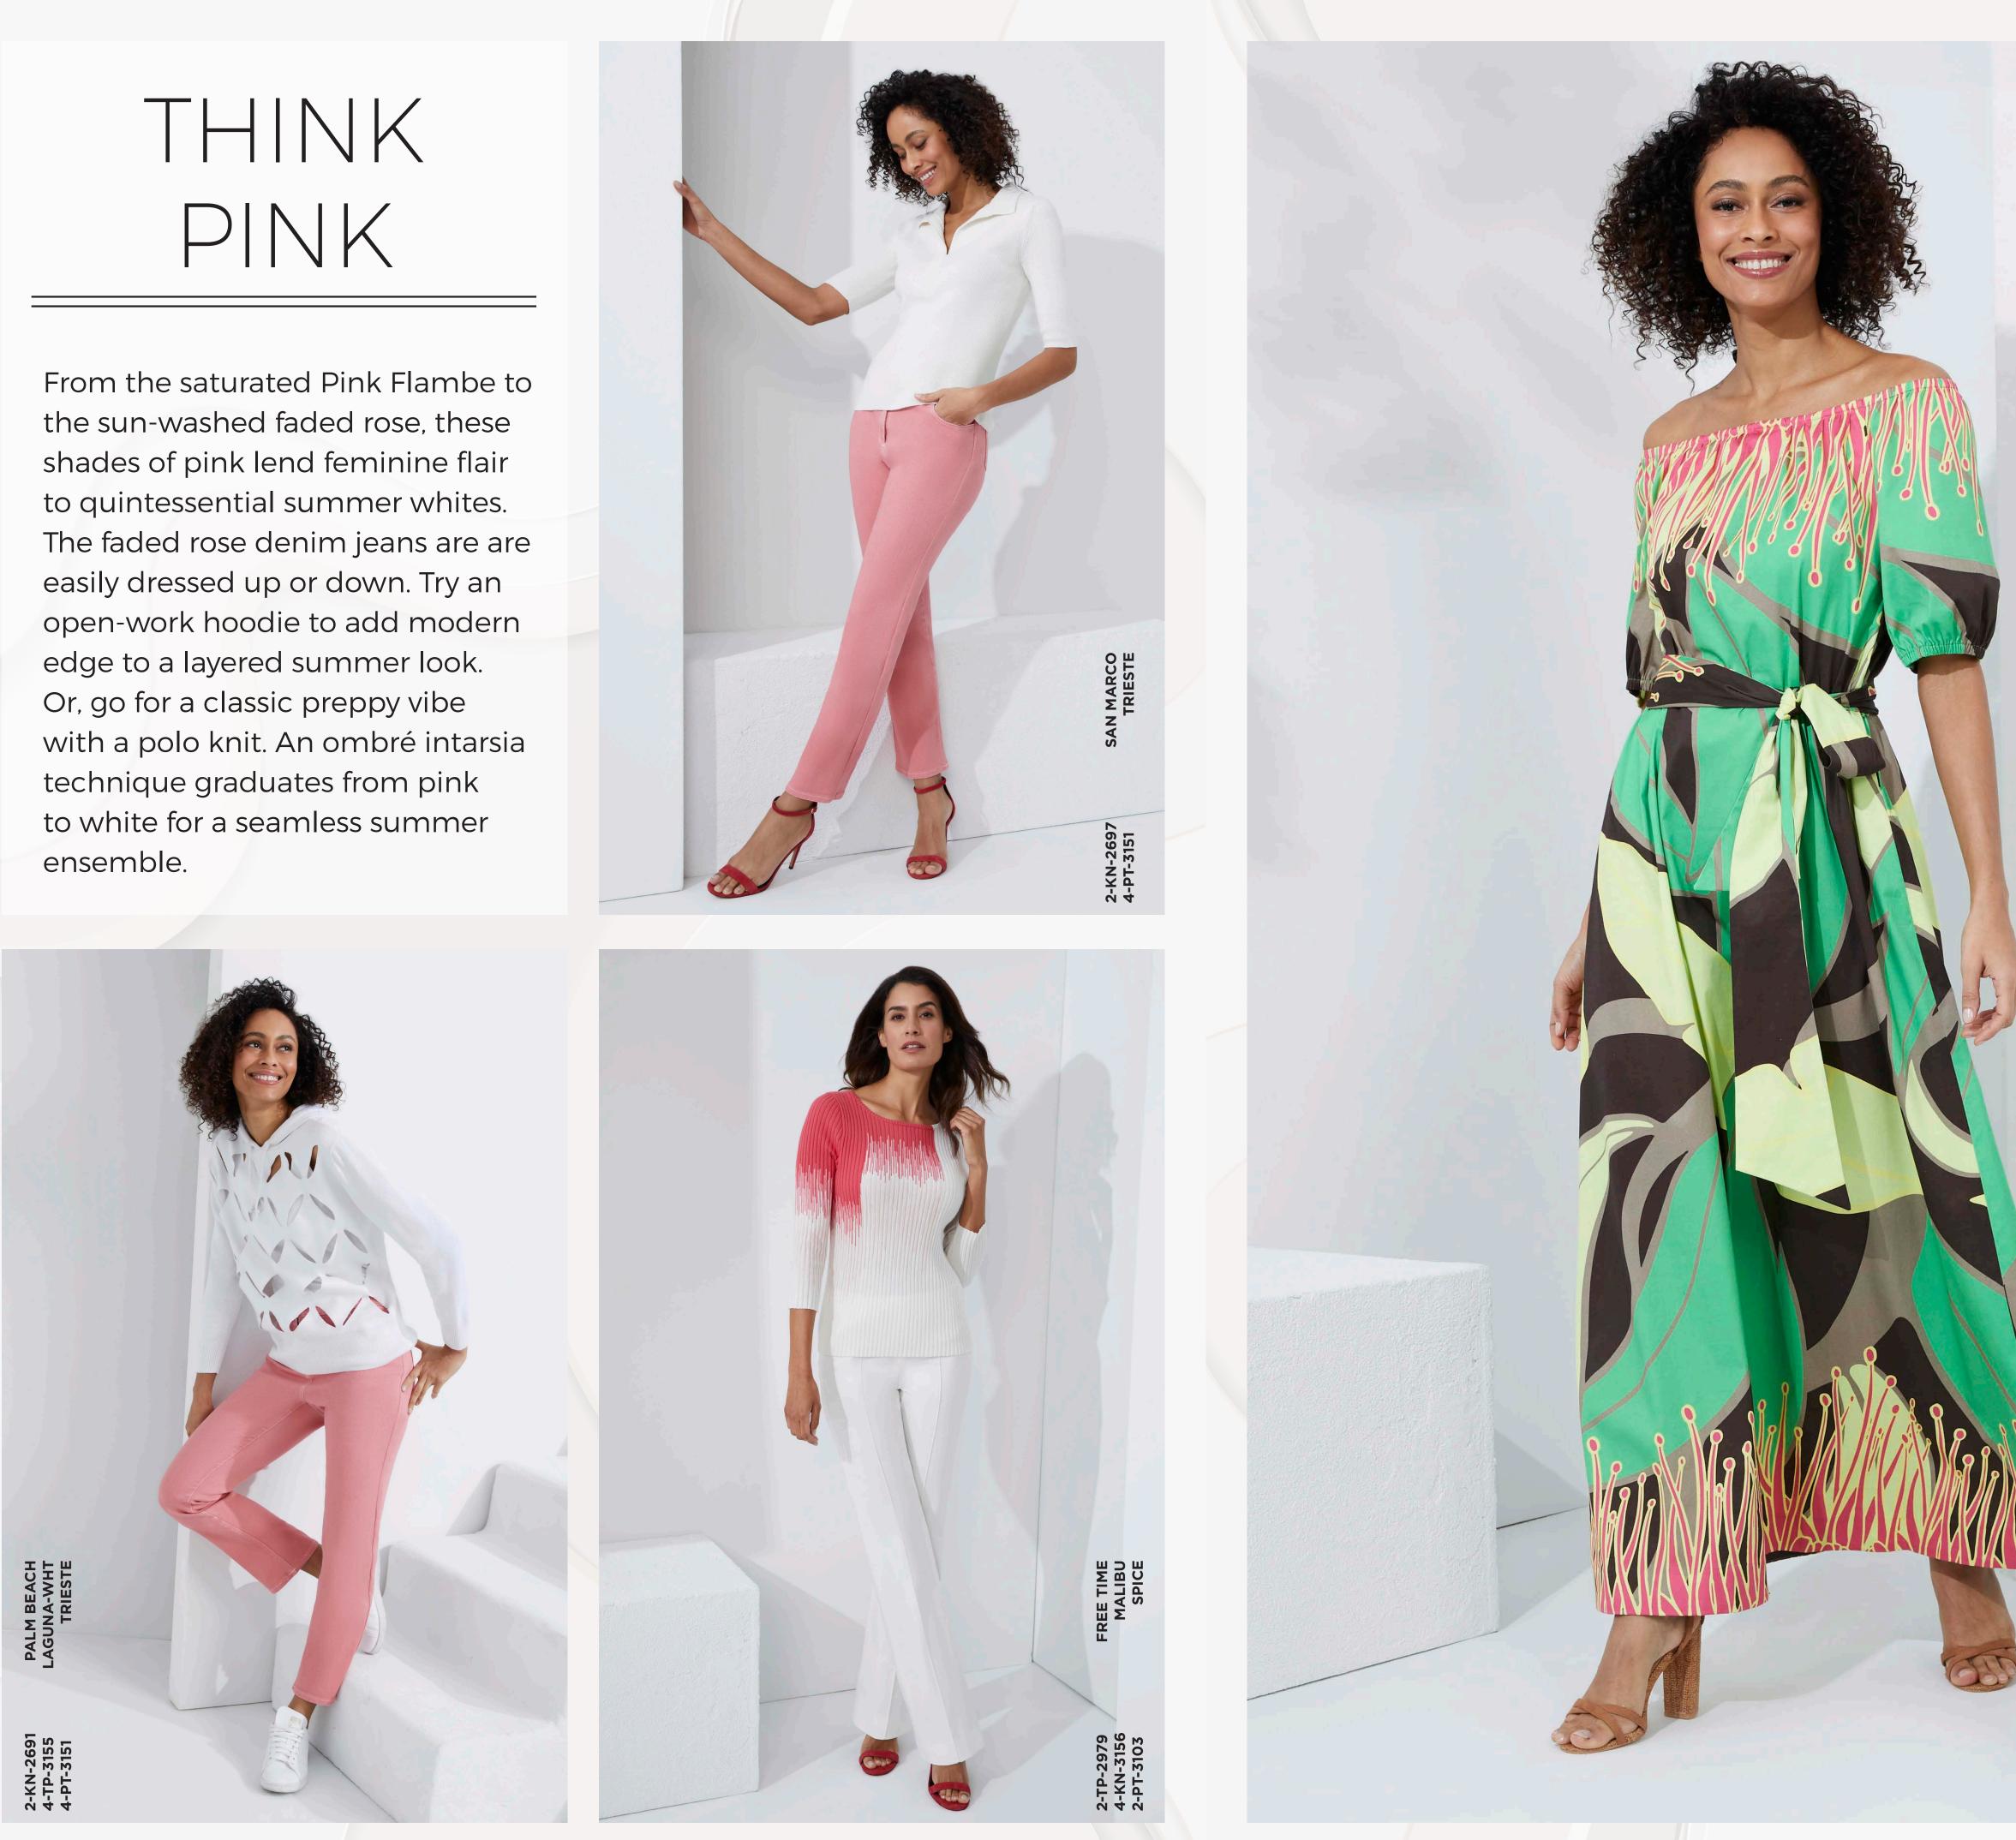

# COQL CORALS

From burnt sienna to faded rose, rich shades of coral capture the hues from a dessert sunset in contemporary designs. Dress them up and down effortlessly — pair them with a silky sarong wrap skirt, cargo pants, and printed jeans.