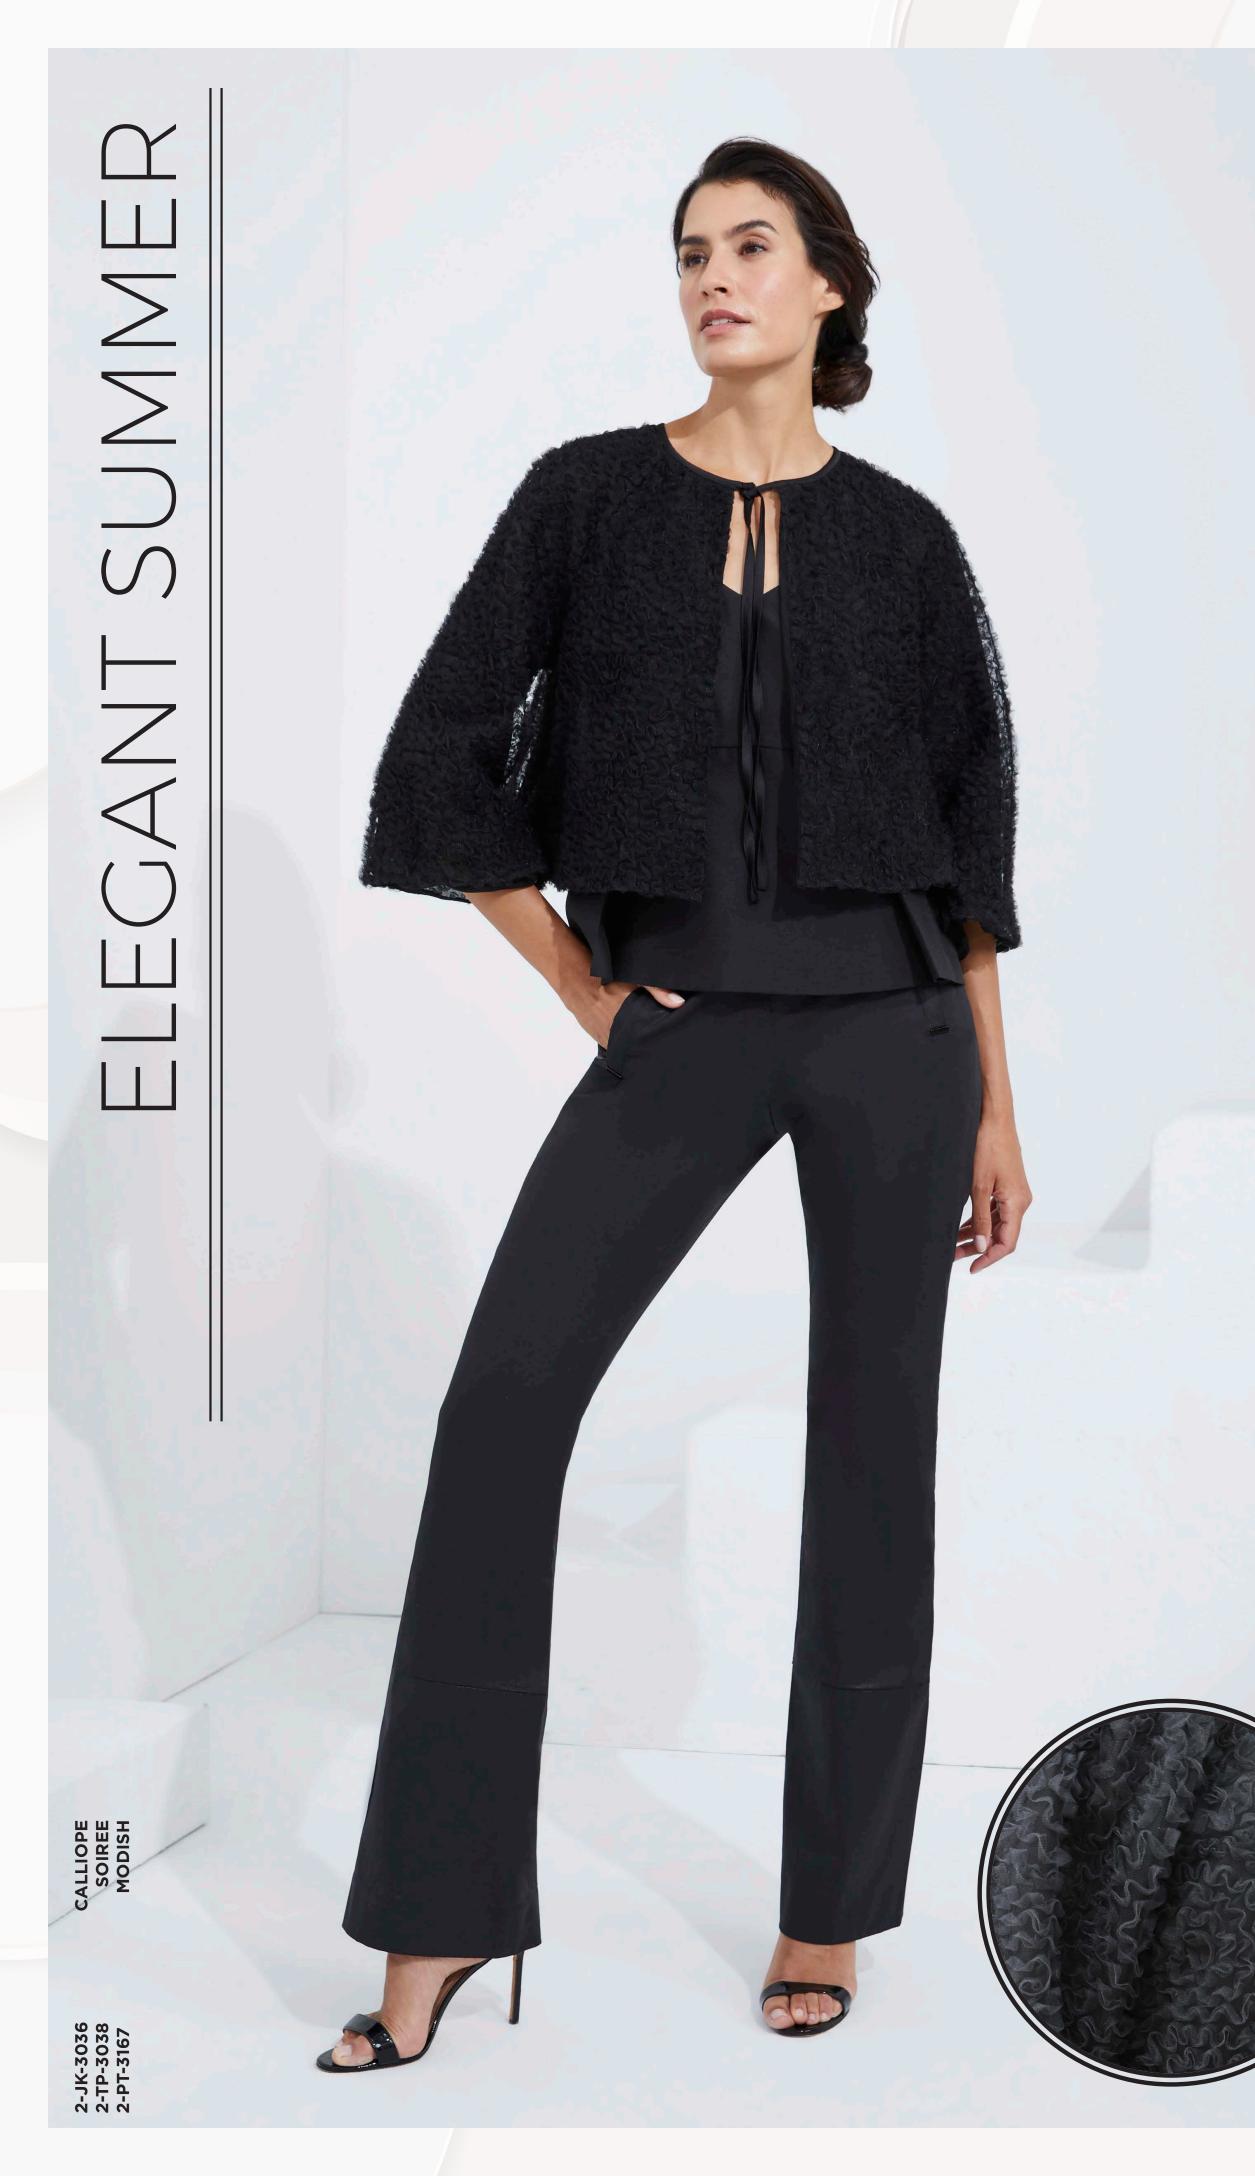

# BASKERVILLE

The closer you get, the more incredible these contemporary set gets. It's an unconventional suit, and that's what we like about it. The houndstooth damask jacquard enriches both pieces. The addition of black stripes lends graphic interest to the jacket.







#### MONO-CHROMATIC GRAPHIC

Nothing transcends the seasons quite like these graphic neutrals. Ultraflattering black meets pops of crisp white in modern summer stripes. For a dressed up look, pair the silk striped blouse with a dramatic tulle jacket and shimmering coated cotton cigarette pants. For something effortless, pair with our new full-length black lounge pants.



LUAU PASSAGE-BLU

2-TP-2981 2-PT-3641

# PACIFIC BLOOMS

Escape to an idyllic Pacific island in a look that conveys laid back luxury. The placed print of frothy hollyhock blossoms is reminiscent of the quintessential lei. The relaxing shade, aptly named Serenity blue, repeats from the blouse to the lounge pants to create a beautiful column of color.

# SERENE CHIC

A calming shade of blue, featuring a floral instarsia