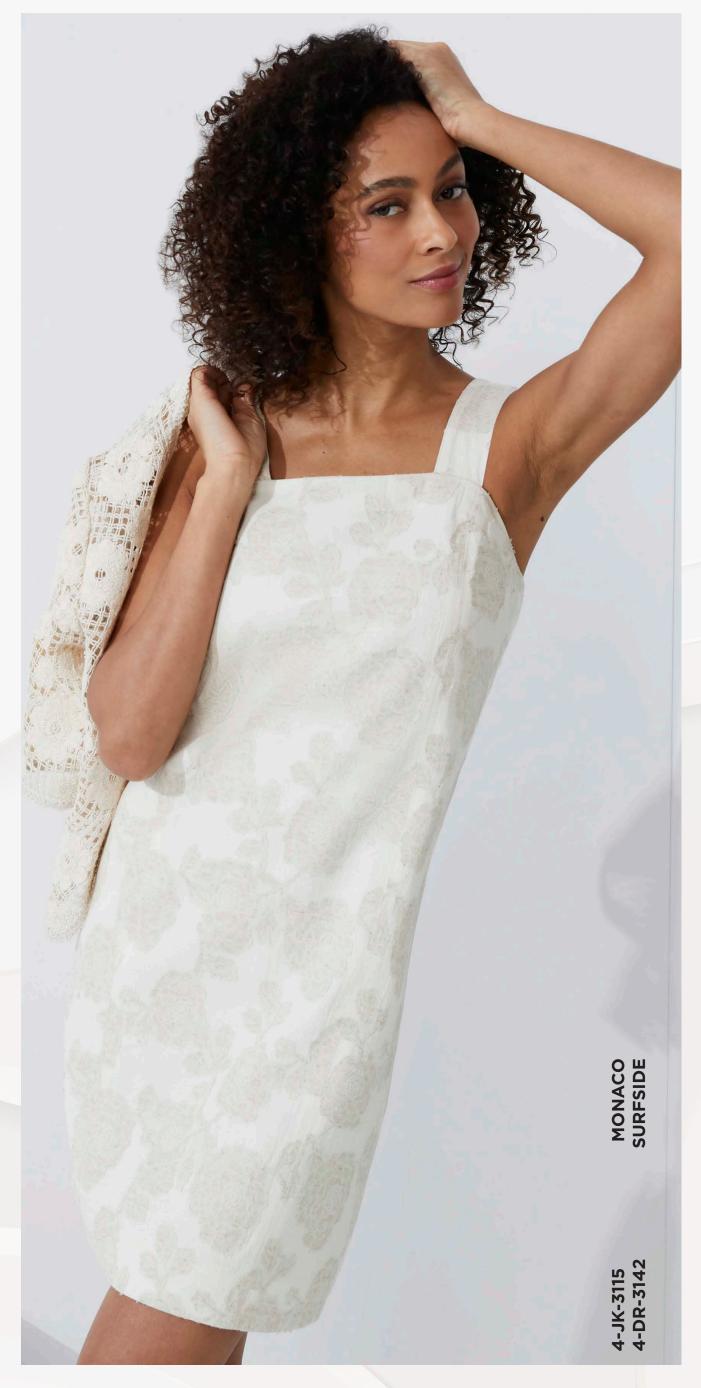

Delight in the romantic floral trend with this shift dress, boasting a subtle cabbage rose damask in beige and teak. Perfect for weekend brunch or casual dates, the only accessory this flawless little summer dress needs is a fresh summer tan. Complete the look with a cotton crochet mesh jacket featuring cosmos-flower embroidery.