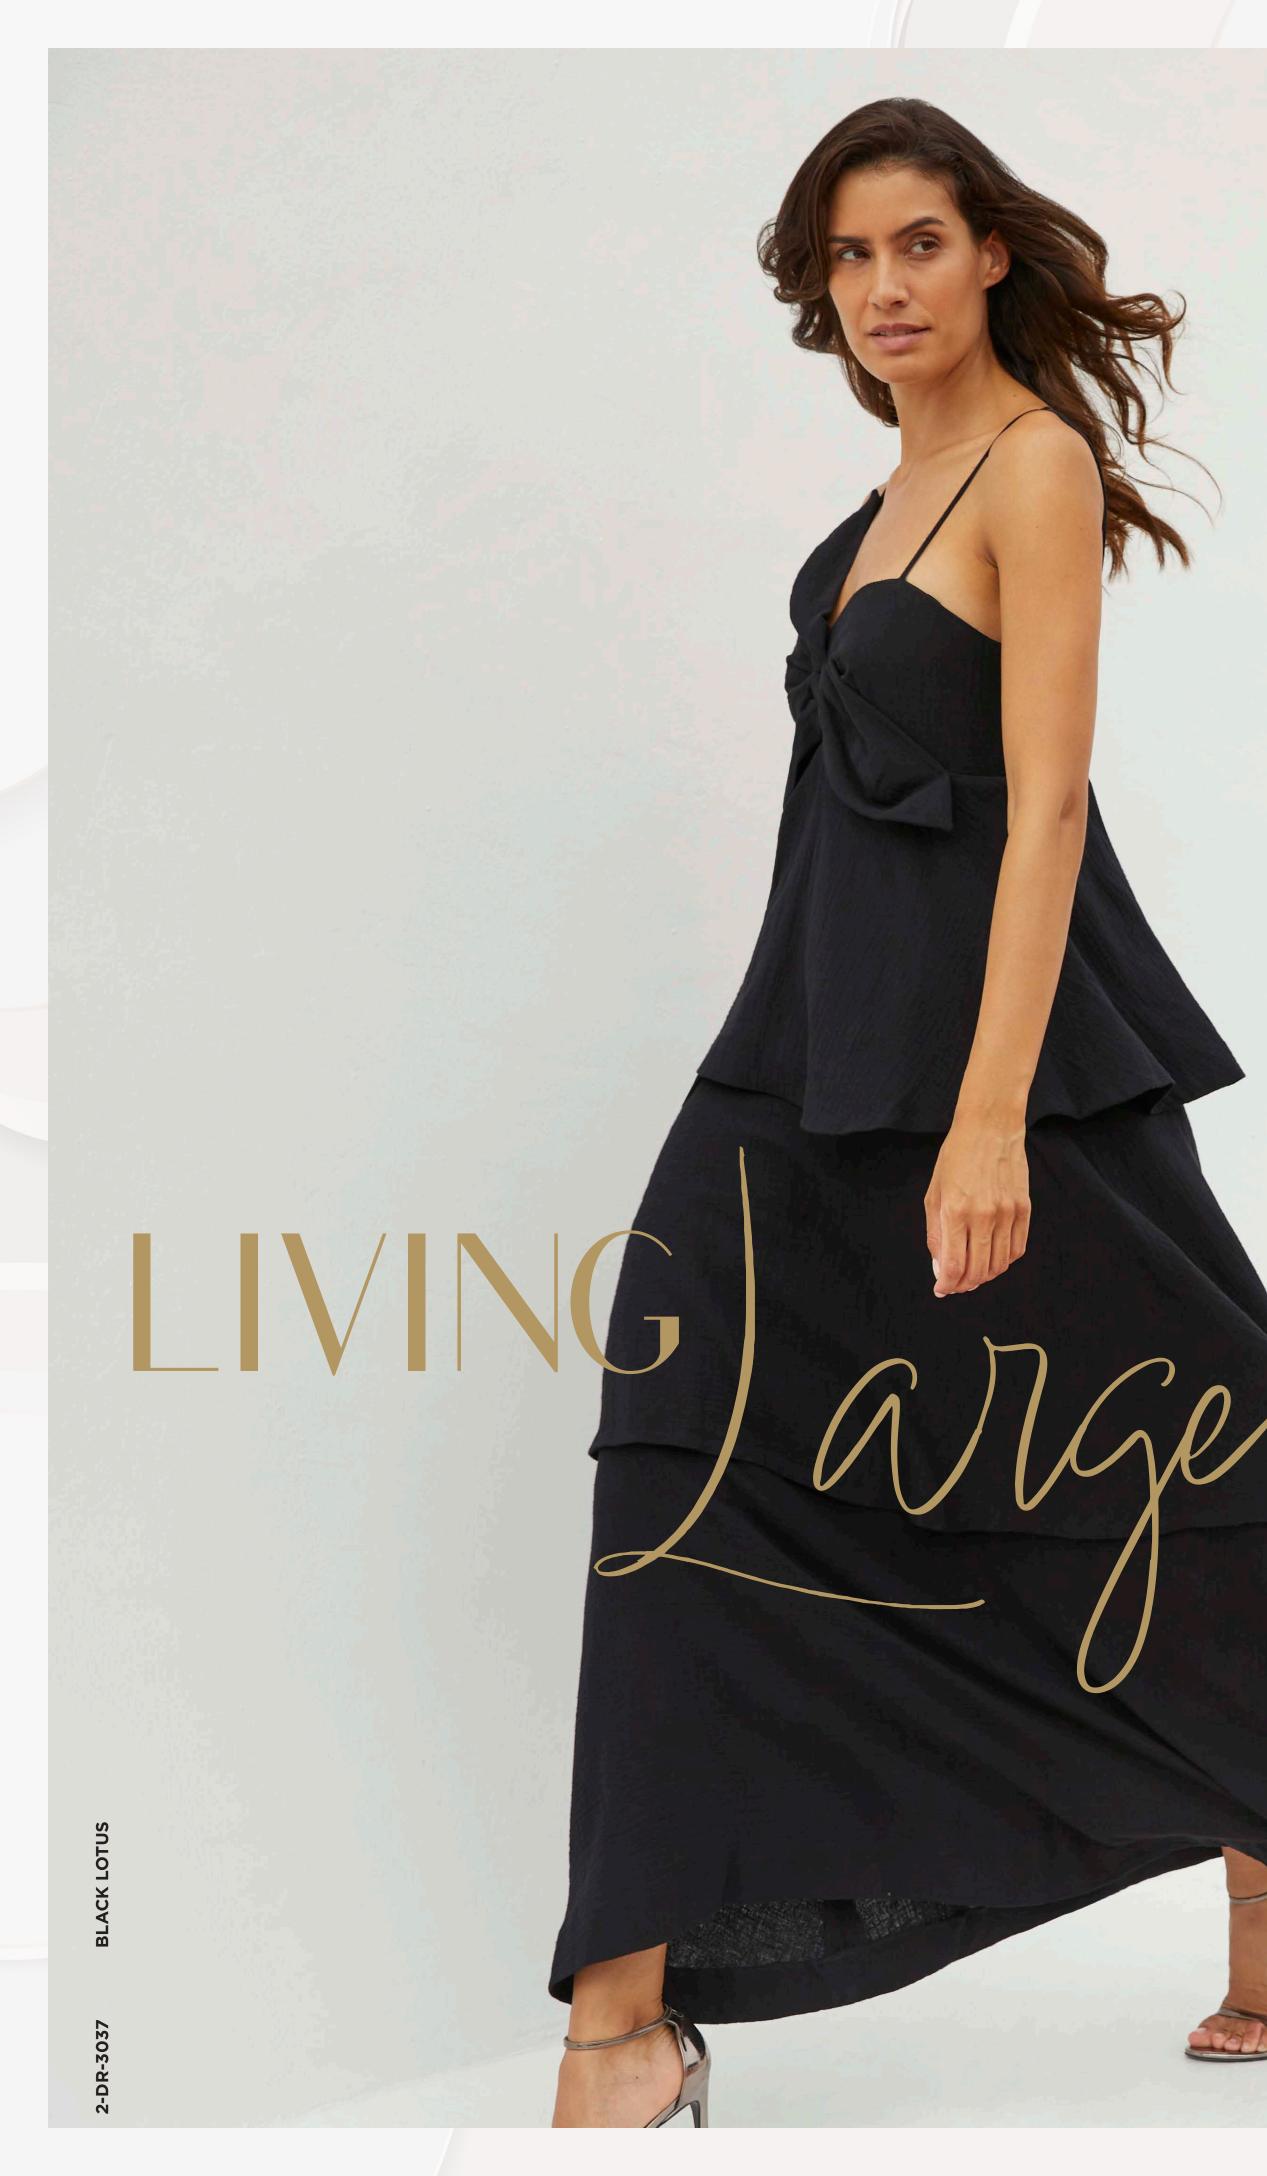

# BASKERVILLE

The closer you get, the more incredible these contemporary set gets. It's an unconventional suit, and that's what we like about it. The houndstooth damask jacquard enriches both pieces. The addition of black stripes lends graphic interest to the jacket.







#### MONO-CHROMATIC GRAPHIC

Nothing transcends the seasons quite like these graphic neutrals. Ultraflattering black meets pops of crisp white in modern summer stripes. For a dressed up look, pair the silk striped blouse with a dramatic tulle jacket and shimmering coated cotton cigarette pants. For something effortless, pair with our new full-length black lounge pants.



LUAU PASSAGE-BLU

2-TP-2981 2-PT-3641

# PACIFIC BLOOMS

Escape to an idyllic Pacific island in a look that conveys laid back luxury. The placed pr